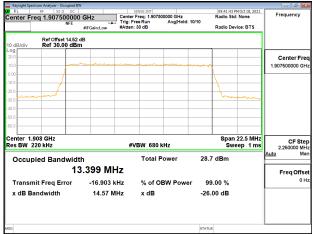

#### Band13 5MHz QPSK RB25 0 CH23205

## Band13\_5MHz\_QPSK\_RB25\_0\_CH23230

### Band13\_5MHz\_QPSK\_RB25\_0\_CH23255