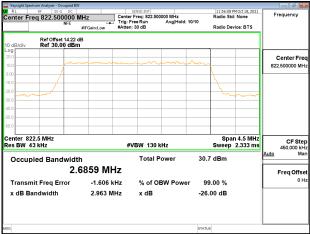

any's sole responsibility is to its Client and this document area to a transaction from exercising all their rights and obligations under the transaction documents. This document cannot be reproduced except in full, without prior written approval of the Company. Any unauthorized alteration, forgery or falsification of the content or appearance of this document is unlawful and offenders may be prosecuted to the fullest extent of the law.

\*\*SCENTIAL PROBLEM STATES OF THE PROB



Page: 152 of 422

#### Band26-Part90s 1.4MHz 64QAM RB6 0 CH26697



## Band26-Part90s\_1.4MHz\_64QAM\_RB6\_0\_CH26740



### Band26-Part90s 1.4MHz 64QAM RB6 0 CH26783



#### Band26-Part90s 3MHz QPSK RB15 0 CH26705



### Band26-Part90s\_3MHz\_QPSK\_RB15\_0\_CH26740



### Band26-Part90s 3MHz QPSK RB15 0 CH26775



Unless otherwise stated the results shown in this test report refer only to the sample(s) tested and such sample(s) are retained for 90 days only. 除非另有說明,此報告結果僅對測試之樣品負責,同時此樣品僅保留90天。本報告未經本公司書面許可,不可部份複製。

This document is issued by the Company subject to its General Conditions of Service printed overleaf, available on request or accessible at <a href="http://www.sgs.com.tw/Terms-and-Conditions">http://www.sgs.com.tw/Terms-and-Conditions</a> and for electronic format documents, subject to Terms and Conditions for Electronic Documents at <a href="http://www.sgs.com.tw/Terms-and-Conditions">http://www.sgs.com.tw/Terms-and-Conditions</a>. Attention is drawn to the limitation of liability, indemnification and jurisdiction issues defined therein. Any holder of this document is advised that infor