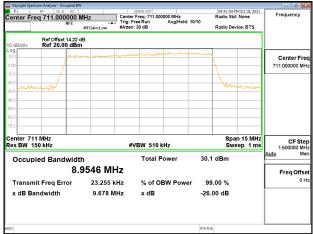

### Band13 10MHz 64QAM RB50 0 CH23230

Unless otherwise stated the results shown in this test report refer only to the sample(s) tested and such sample(s) are retained for 90 days only. 除非另有說明,此報告結果僅對測試之樣品負責,同時此樣品僅保留90天。本報告未經本公司書面許可,不可部份複製。