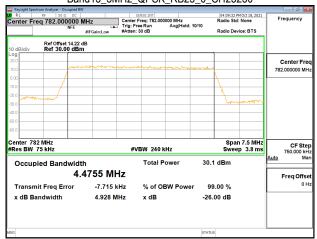

Page: 135 of 422

#### Band13 5MHz QPSK RB25 0 CH23205



## Band13\_5MHz\_QPSK\_RB25\_0\_CH23230



### Band13\_5MHz\_QPSK\_RB25\_0\_CH23255



### Band13\_5MHz\_16QAM\_RB25\_0\_CH23205



### Band13\_5MHz\_16QAM\_RB25\_0\_CH23230



### Band13\_5MHz\_16QAM\_RB25\_0\_CH23255



Unless otherwise stated the results shown in this test report refer only to the sample(s) tested and such sample(s) are retained for 90 days only. 除非另有說明,此報告結果僅對測試之樣品負責,同時此樣品僅保留90天。本報告未經本公司書面許可,不可部份複製。

This document is issued by the Company subject to its General Conditions of Service printed overleaf, available on request or accessible at <a href="http://www.sgs.com.tw/Terms-and-Conditions">http://www.sgs.com.tw/Terms-and-Conditions</a> and for electronic format documents, subject to Terms and Conditions for Electronic Documents at <a href="http://www.sgs.com.tw/Terms-and-Conditions">http://www.sgs.com.tw/Term