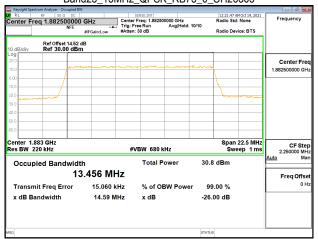

### Band13 10MHz 64QAM RB50 0 CH23230

Unless otherwise stated the results shown in this test report refer only to the sample(s) tested and such sample(s) are retained for 90 days only. 除非另有說明,此報告結果僅對測試之樣品負責,同時此樣品僅保留90天。本報告未經本公司書面許可,不可部份複製。