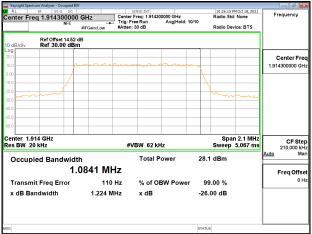

hat information contained hereon reflects the Company's findings at the time of its intervention only and within the limits of Client's instructions, if any. The Company's sole responsibility is to its Client and this document area to a transaction from exercising all their rights and obligations under the transaction documents. This document cannot be reproduced except in full, without prior written approval of the Company. Any unauthorized alteration, forgery or falsification of the content or appearance of this document is unlawful and offenders may be prosecuted to the fullest extent of the law.

\*\*SCENTIAL PROBLEM STATES OF THE PROB



Page: 143 of 422

#### Band25 1.4MHz 64QAM RB6 0 CH26047



## Band25\_1.4MHz\_64QAM\_RB6\_0\_CH26365



### Band25\_1.4MHz\_64QAM\_RB6\_0\_CH26683



#### Band25 3MHz QPSK RB15 0 CH26055



### Band25\_3MHz\_QPSK\_RB15\_0\_CH26365



### Band25\_3MHz\_QPSK\_RB15\_0\_CH26675



Unless otherwise stated the results shown in this test report refer only to the sample(s) tested and such sample(s) are retained for 90 days only. 除非另有說明,此報告結果僅對測試之樣品負責,同時此樣品僅保留90天。本報告未經本公司書面許可,不可部份複製。

This document is issued by the Company subject to its General Conditions of Service printed overleaf, available on request or accessible at <a href="http://www.sgs.com.tw/Terms-and-Conditions">http://www.sgs.com.tw/Terms-and-Conditions</a> and for electronic format documents, subject to Terms and Conditions for Electronic Documents at <a href="http://www.sgs.com.tw/Terms-and-Conditions">http://www.sgs.com.tw/Terms-and-Conditions</a>. Attention is drawn to the lim