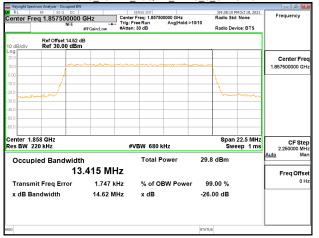

#### Band13 5MHz QPSK RB25 0 CH23205

## Band13\_5MHz\_QPSK\_RB25\_0\_CH23230

### Band13\_5MHz\_QPSK\_RB25\_0\_CH23255