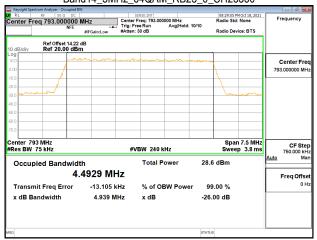

erein. Any holder of this document is advised that information contained hereon reflects the Company's findings at the time of its intervention only and within the limits of Client's instructions, if any. The Company's sole responsibility is to its Client and this document area to a transaction from exercising all their rights and obligations under the transaction documents. This document cannot be reproduced except in full, without prior written approval of the Company. Any unauthorized alteration, forgery or falsification of the content or appearance of this document is unlawful and offenders may be prosecuted to the fullest extent of the law.

\*\*SCENTIAL PROBLEM STATES OF THE PROB



Page: 138 of 422

#### Band14 5MHz 64QAM RB25 0 CH23305



### Band14\_5MHz\_64QAM\_RB25\_0\_CH23330



### Band14 5MHz 64QAM RB25 0 CH23355



#### Band14 10MHz QPSK RB50 0 CH23330



### Band14\_10MHz\_16QAM\_RB50\_0\_CH23330



### Band14 10MHz 64QAM RB50 0 CH23330



Unless otherwise stated the results shown in this test report refer only to the sample(s) tested and such sample(s) are retained for 90 days only. 除非另有說明,此報告結果僅對測試之樣品負責,同時此樣品僅保留90天。本報告未經本公司書面許可,不可部份複製。

This document is issued by the Company subject to its General Conditions of Service printed overleaf, available on request or accessible at <a href="http://www.sgs.com.tw/Terms-and-Conditions">http://www.sgs.com.tw/Terms-and-Conditions</a> and for electronic format documents, subject to Terms and Conditions for Electronic Documents at <a href="http://www.sgs.com.tw/Terms-and-Conditions">http://www.sgs.com.tw/Terms-and-Condi