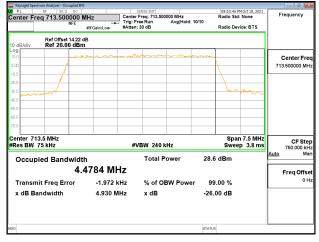

### Band13\_5MHz\_16QAM\_RB25\_0\_CH23255

Unless otherwise stated the results shown in this test report refer only to the sample(s) tested and such sample(s) are retained for 90 days only. 除非另有說明,此報告結果僅對測試之樣品負責,同時此樣品僅保留90天。本報告未經本公司書面許可,不可部份複製。