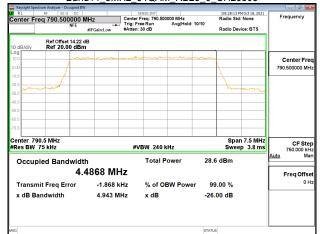

nification and jurisdiction issues defined therein. Any holder of this document is advised that information contained hereon reflects the Company's findings at the time of its intervention only and within the limits of Client's instructions, if any. The Company's sole responsibility is to its Client and this document area to a transaction from exercising all their rights and obligations under the transaction documents. This document cannot be reproduced except in full, without prior written approval of the Company. Any unauthorized alteration, forgery or falsification of the content or appearance of this document is unlawful and offenders may be prosecuted to the fullest extent of the law.

\*\*SCENTIAL PROBLEM STATES OF THE PROB



Page: 138 of 422

#### Band14 5MHz 64QAM RB25 0 CH23305



### Band14\_5MHz\_64QAM\_RB25\_0\_CH23330



### Band14 5MHz 64QAM RB25 0 CH23355



#### Band14 10MHz QPSK RB50 0 CH23330



### Band14\_10MHz\_16QAM\_RB50\_0\_CH23330



### Band14 10MHz 64QAM RB50 0 CH23330



Unless otherwise stated the results shown in this test report refer only to the sample(s) tested and such sample(s) are retained for 90 days only. 除非另有說明,此報告結果僅對測試之樣品負責,同時此樣品僅保留90天。本報告未經本公司書面許可,不可部份複製。

This document is issued by the Company subject to its General Conditions of Service printed overleaf, available on request or accessible at <a href="http://www.sgs.com.tw/Terms-and-Conditions">http://www.sgs.com.tw/Terms-and-Conditions</a> and for electronic format documents, subject to Terms and Conditions for Electronic Documents at <a href="http://www.sgs.com.tw/Terms-and-Cond