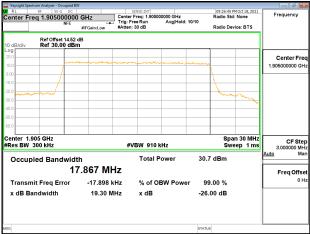

### Band13\_5MHz\_16QAM\_RB25\_0\_CH23205

### Band13\_5MHz\_16QAM\_RB25\_0\_CH23230

### Band13\_5MHz\_16QAM\_RB25\_0\_CH23255

Unless otherwise stated the results shown in this test report refer only to the sample(s) tested and such sample(s) are retained for 90 days only. 除非另有說明,此報告結果僅對測試之樣品負責,同時此樣品僅保留90天。本報告未經本公司書面許可,不可部份複製。