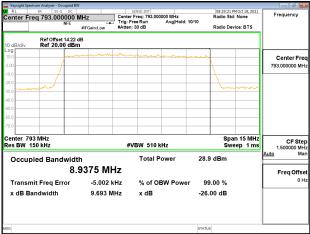

ts of Client's instructions, if any. The Company's sole responsibility is to its Client and this document area to a transaction from exercising all their rights and obligations under the transaction documents. This document cannot be reproduced except in full, without prior written approval of the Company. Any unauthorized alteration, forgery or falsification of the content or appearance of this document is unlawful and offenders may be prosecuted to the fullest extent of the law.

\*\*SCENTIAL PROBLEM STATES OF THE PROB



Page: 138 of 422

#### Band14 5MHz 64QAM RB25 0 CH23305



### Band14\_5MHz\_64QAM\_RB25\_0\_CH23330



### Band14 5MHz 64QAM RB25 0 CH23355



#### Band14 10MHz QPSK RB50 0 CH23330



### Band14\_10MHz\_16QAM\_RB50\_0\_CH23330



### Band14 10MHz 64QAM RB50 0 CH23330



Unless otherwise stated the results shown in this test report refer only to the sample(s) tested and such sample(s) are retained for 90 days only. 除非另有說明,此報告結果僅對測試之樣品負責,同時此樣品僅保留90天。本報告未經本公司書面許可,不可部份複製。

This document is issued by the Company subject to its General Conditions of Service printed overleaf, available on request or accessible at <a href="http://www.sgs.com.tw/Terms-and-Conditions">http://www.sgs.com.tw/Terms-and-Conditions</a> and for electronic format documents, subject to Terms and Conditions for Electronic Documents at <a href="http://www.sgs.com.tw/Terms-and-Conditions">http://www.sgs.com.tw/Terms-and-Conditions</a>. Attention is drawn to the limitation of liability, indemnification and jurisdiction issues defined therein. Any holder of this document is advised that infor