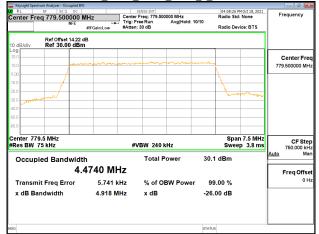

Page: 135 of 422

#### Band13 5MHz QPSK RB25 0 CH23205



## Band13\_5MHz\_QPSK\_RB25\_0\_CH23230



### Band13\_5MHz\_QPSK\_RB25\_0\_CH23255



### Band13\_5MHz\_16QAM\_RB25\_0\_CH23205



### Band13\_5MHz\_16QAM\_RB25\_0\_CH23230



### Band13\_5MHz\_16QAM\_RB25\_0\_CH23255



Unless otherwise stated the results shown in this test report refer only to the sample(s) tested and such sample(s) are retained for 90 days only. 除非另有說明,此報告結果僅對測試之樣品負責,同時此樣品僅保留90天。本報告未經本公司書面許可,不可部份複製。

This document is issued by the Company subject to its General Conditions of Service printed overleaf, available on request or accessible at <a href="http://www.sgs.com.tw/Terms-and-Conditions">http://www.sgs.com.tw/Terms-and-Conditions</a> and for electronic format documents, subject to Terms and Conditions for Electronic Documents at <a href="http://www.sgs.com.tw/Terms