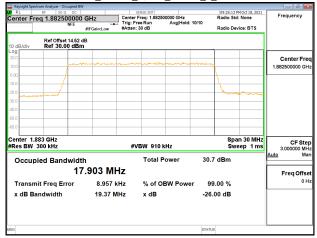

### Band13\_5MHz\_16QAM\_RB25\_0\_CH23205

### Band13\_5MHz\_16QAM\_RB25\_0\_CH23230

### Band13\_5MHz\_16QAM\_RB25\_0\_CH23255

Unless otherwise stated the results shown in this test report refer only to the sample(s) tested and such sample(s) are retained for 90 days only. 除非另有說明,此報告結果僅對測試之樣品負責,同時此樣品僅保留90天。本報告未經本公司書面許可,不可部份複製。