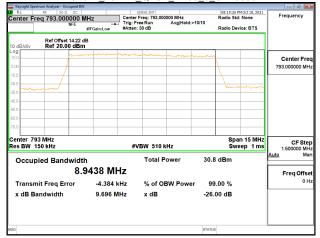

eflects the Company's findings at the time of its intervention only and within the limits of Client's instructions, if any. The Company's sole responsibility is to its Client and this document area to a transaction from exercising all their rights and obligations under the transaction documents. This document cannot be reproduced except in full, without prior written approval of the Company. Any unauthorized alteration, forgery or falsification of the content or appearance of this document is unlawful and offenders may be prosecuted to the fullest extent of the law.

\*\*SCENTIAL PROBLEM STATES OF THE PROB



Page: 138 of 422

#### Band14 5MHz 64QAM RB25 0 CH23305



### Band14\_5MHz\_64QAM\_RB25\_0\_CH23330



### Band14 5MHz 64QAM RB25 0 CH23355



#### Band14 10MHz QPSK RB50 0 CH23330



### Band14\_10MHz\_16QAM\_RB50\_0\_CH23330



### Band14 10MHz 64QAM RB50 0 CH23330



Unless otherwise stated the results shown in this test report refer only to the sample(s) tested and such sample(s) are retained for 90 days only. 除非另有說明,此報告結果僅對測試之樣品負責,同時此樣品僅保留90天。本報告未經本公司書面許可,不可部份複製。

This document is issued by the Company subject to its General Conditions of Service printed overleaf, available on request or accessible at <a href="http://www.sgs.com.tw/Terms-and-Conditions">http://www.sgs.com.tw/Terms-and-Conditions</a> and for electronic format documents, subject to Terms and Conditions for Electronic Documents at <a href="http://www.sgs.com.tw/Terms-and-Conditions">http://www.sgs.com.tw/Terms-and-Conditions</a>. Attention is drawn to the limitation of liability, indemnification and