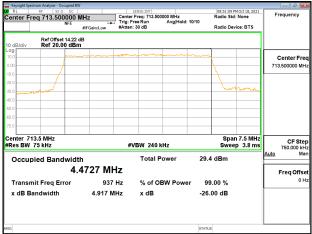

### Band13\_5MHz\_16QAM\_RB25\_0\_CH23255

Unless otherwise stated the results shown in this test report refer only to the sample(s) tested and such sample(s) are retained for 90 days only. 除非另有說明,此報告結果僅對測試之樣品負責,同時此樣品僅保留90天。本報告未經本公司書面許可,不可部份複製。