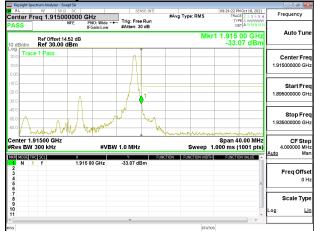

## Band Edge\_Band25\_1.4MHz\_QPSK\_RB1\_0\_CH26047

# Band Edge\_Band25\_1.4MHz\_QPSK\_RB1\_5\_CH26683

### Band Edge Band25 1.4MHz QPSK RB6 0 CH26047

#### Band Edge\_Band25\_1.4MHz\_QPSK\_RB6\_0\_CH26683