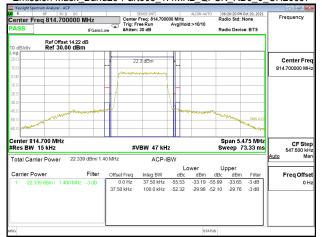

#### Emission Mask Band14 5MHz QPSK RB25 0 CH23305

Unless otherwise stated the results shown in this test report refer only to the sample(s) tested and such sample(s) are retained for 90 days only. 除非另有說明,此報告結果僅對測試之樣品負責,同時此樣品僅保留90天。本報告未經本公司書面許可,不可部份複製。