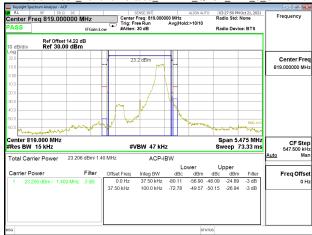

### Band13 10MHz QPSK RB1 0 CH23230

### Band13\_10MHz\_QPSK\_RB1\_49\_CH23230

### Band13 10MHz QPSK RB50 0 CH23230