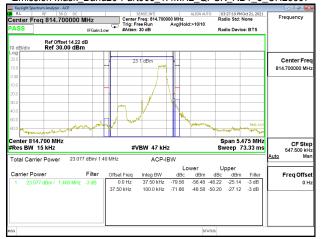

### Band13 10MHz QPSK RB1 0 CH23230

### Band13\_10MHz\_QPSK\_RB1\_49\_CH23230

### Band13 10MHz QPSK RB50 0 CH23230