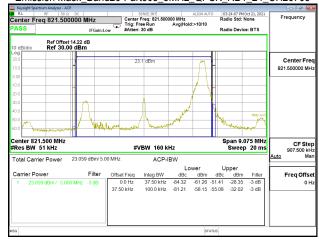

## Band Edge\_Band17\_5MHz\_QPSK\_RB25\_0\_CH23755

# Band Edge\_Band17\_5MHz\_QPSK\_RB25\_0\_CH23825