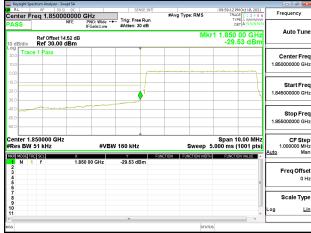

\*\*SCENTIAL PROBLEM STATES OF THE PROB

Emission Mask\_Band14\_10MHz\_QPSK\_RB50\_0\_CH23330

Page: 219 of 422

Report No.: ER/2021/A0027-01

Band Edge\_Band17\_5MHz\_QPSK\_RB1\_0\_CH23755

Band Edge Band17 5MHz QPSK RB1 24 CH23825