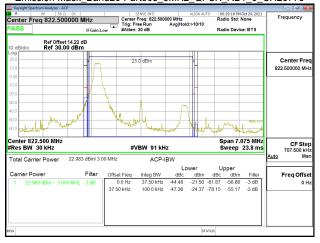

### Band13 10MHz QPSK RB1 0 CH23230

### Band13\_10MHz\_QPSK\_RB1\_49\_CH23230

### Band13 10MHz QPSK RB50 0 CH23230