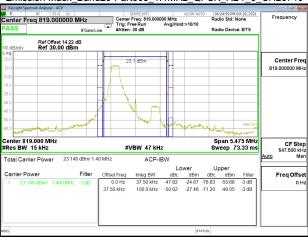

### Band13 10MHz QPSK RB1 0 CH23230

### Band13\_10MHz\_QPSK\_RB1\_49\_CH23230

### Band13 10MHz QPSK RB50 0 CH23230