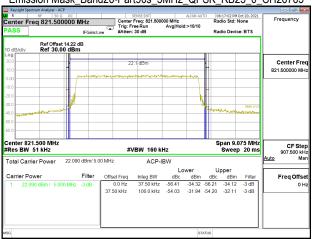

# Band Edge\_Band17\_10MHz\_QPSK\_RB50\_0\_CH23780

### Band Edge Band17 10MHz QPSK RB50 0 CH23800

Unless otherwise stated the results shown in this test report refer only to the sample(s) tested and such sample(s) are retained for 90 days only. 除非另有說明,此報告結果僅對測試之樣品負責,同時此樣品僅保留90天。本報告未經本公司書面許可,不可部份複製。