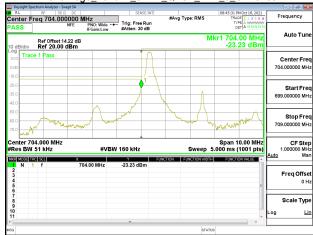

\*\*SCENTIAL PROBLEM STATES OF THE PROB

Emission Mask\_Band14\_10MHz\_QPSK\_RB50\_0\_CH23330

Page: 219 of 422

Report No.: ER/2021/A0027-01

Band Edge\_Band17\_5MHz\_QPSK\_RB1\_0\_CH23755

Band Edge Band17 5MHz QPSK RB1 24 CH23825