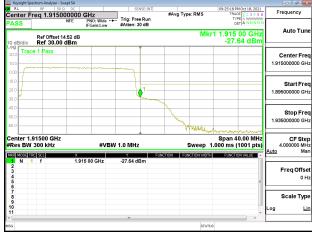

# Band Edge\_Band25\_3MHz\_QPSK\_RB1\_0\_CH26055

### Band Edge Band25 3MHz QPSK RB1\_14 CH26675

Unless otherwise stated the results shown in this test report refer only to the sample(s) tested and such sample(s) are retained for 90 days only. 除非另有說明,此報告結果僅對測試之樣品負責,同時此樣品僅保留90天。本報告未經本公司書面許可,不可部份複製。