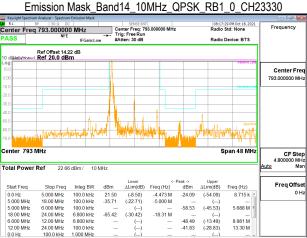

\*\*SCENTIAL PROBLEM STATES OF THE PROB

Emission Mask\_Band14\_10MHz\_QPSK\_RB50\_0\_CH23330

Page: 219 of 422

Report No.: ER/2021/A0027-01

Band Edge\_Band17\_5MHz\_QPSK\_RB1\_0\_CH23755

Band Edge Band17 5MHz QPSK RB1 24 CH23825