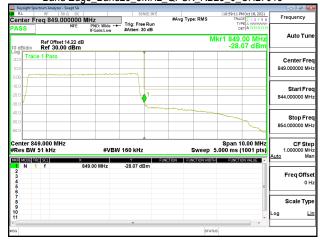

### Band13 10MHz QPSK RB1 0 CH23230

### Band13\_10MHz\_QPSK\_RB1\_49\_CH23230

### Band13 10MHz QPSK RB50 0 CH23230