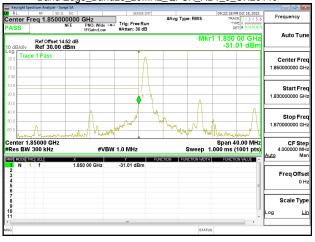

## Band Edge\_Band17\_5MHz\_QPSK\_RB25\_0\_CH23755

# Band Edge\_Band17\_5MHz\_QPSK\_RB25\_0\_CH23825