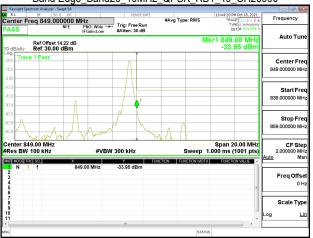

## Band Edge\_Band25\_5MHz\_QPSK\_RB1\_0\_CH26065

### Band Edge\_Band25\_5MHz\_QPSK\_RB1\_24\_CH26665

# Band Edge\_Band25\_5MHz\_QPSK\_RB25\_0\_CH26065