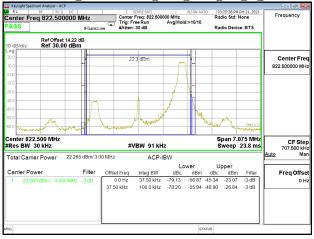

# Emission Mask\_Band14\_5MHz\_QPSK\_RB1\_0\_CH23305

#### Emission Mask Band14 5MHz QPSK RB1 24 CH23355

#### Emission Mask Band14 5MHz QPSK RB25 0 CH23305

Unless otherwise stated the results shown in this test report refer only to the sample(s) tested and such sample(s) are retained for 90 days only. 除非另有說明,此報告結果僅對測試之樣品負責,同時此樣品僅保留90天。本報告未經本公司書面許可,不可部份複製。