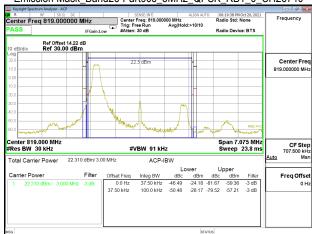

### Band13 10MHz QPSK RB1 0 CH23230

### Band13\_10MHz\_QPSK\_RB1\_49\_CH23230

### Band13 10MHz QPSK RB50 0 CH23230