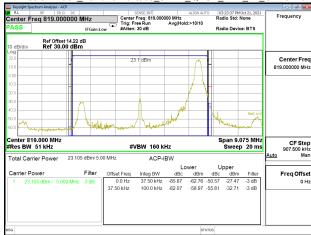

\*\*SCENTIAL PROBLEM STATES OF THE PROB

Emission Mask\_Band14\_10MHz\_QPSK\_RB50\_0\_CH23330

Page: 219 of 422

Report No.: ER/2021/A0027-01

Band Edge\_Band17\_5MHz\_QPSK\_RB1\_0\_CH23755

Band Edge Band17 5MHz QPSK RB1 24 CH23825