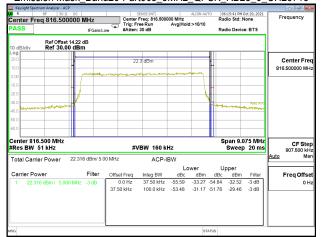

### Band Edge Band17\_10MHz\_QPSK\_RB1\_0\_CH23780

#### Band Edge\_Band17\_10MHz\_QPSK\_RB1\_49\_CH23800