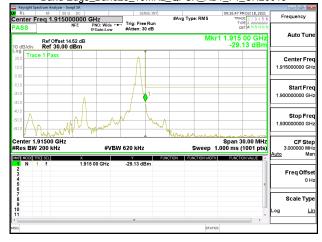

## Band Edge\_Band17\_5MHz\_QPSK\_RB25\_0\_CH23755

# Band Edge\_Band17\_5MHz\_QPSK\_RB25\_0\_CH23825