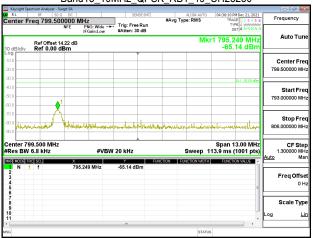

Page: 218 of 422

### Band13 10MHz QPSK RB1 0 CH23230



### Band13\_10MHz\_QPSK\_RB1\_49\_CH23230



### Band13 10MHz QPSK RB50 0 CH23230



# Emission Mask\_Band14\_5MHz\_QPSK\_RB1\_0\_CH23305



#### Emission Mask Band14 5MHz QPSK RB1 24 CH23355



#### Emission Mask Band14 5MHz QPSK RB25 0 CH23305



Unless otherwise stated the results shown in this test report refer only to the sample(s) tested and such sample(s) are retained for 90 days only. 除非另有說明,此報告結果僅對測試之樣品負責,同時此樣品僅保留90天。本報告未經本公司書面許可,不可部份複製。

This document is issued by the Company subject to its General Conditions of Service printed overleaf, available on request or accessible at <a href="http://www.sgs.com.tw/Terms-and-Conditions">http://www.sgs.com.tw/Terms-and-Conditions</a> and for electronic format documents, subject to Terms and Conditions for Electronic Documents at <a href="http://www.sgs.com.tw/Terms-and-Conditions">h