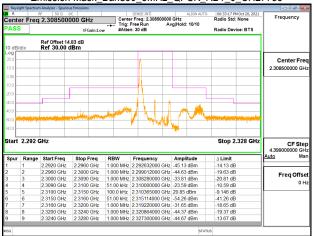

## Band Edge\_Band17\_5MHz\_QPSK\_RB25\_0\_CH23755

# Band Edge\_Band17\_5MHz\_QPSK\_RB25\_0\_CH23825