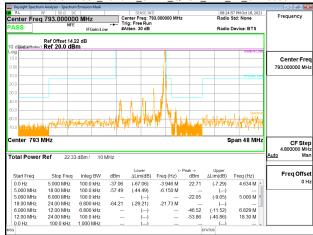

Page: 218 of 422

### Band13 10MHz QPSK RB1 0 CH23230



### Band13\_10MHz\_QPSK\_RB1\_49\_CH23230



### Band13 10MHz QPSK RB50 0 CH23230



# Emission Mask\_Band14\_5MHz\_QPSK\_RB1\_0\_CH23305



#### Emission Mask Band14 5MHz QPSK RB1 24 CH23355



#### Emission Mask Band14 5MHz QPSK RB25 0 CH23305



Unless otherwise stated the results shown in this test report refer only to the sample(s) tested and such sample(s) are retained for 90 days only. 除非另有說明,此報告結果僅對測試之樣品負責,同時此樣品僅保留90天。本報告未經本公司書面許可,不可部份複製。

This document is issued by the Company subject to its General Conditions of Service printed overleaf, available on request or accessible at <a href="http://www.sgs.com.tw/Terms-and-Conditions">http://www.sgs.com.tw/Terms-and-Conditions</a> and for electronic format documents, subject to Terms and Conditions for Electronic Documents at <a href="http://www.sgs.com.tw/Terms-and-Conditions">http://www.sgs.com.tw/Terms-and-Conditions</a>. Attention is drawn to the limitation of liability, indemnification and jurisdiction issues defined ther