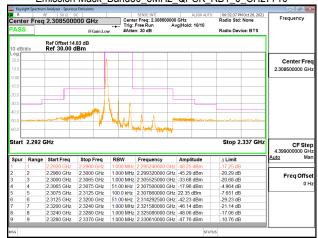

## Band Edge\_Band17\_5MHz\_QPSK\_RB25\_0\_CH23755

# Band Edge\_Band17\_5MHz\_QPSK\_RB25\_0\_CH23825