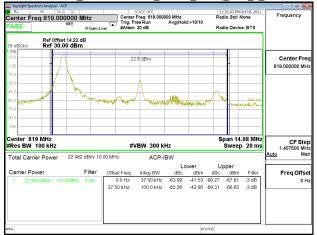

## Band Edge\_Band25\_1.4MHz\_QPSK\_RB1\_0\_CH26047

# Band Edge\_Band25\_1.4MHz\_QPSK\_RB1\_5\_CH26683