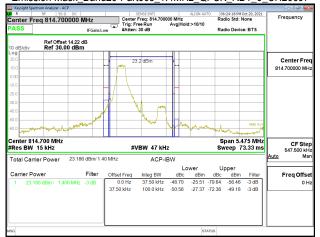

### Emission Mask Band30 5MHz QPSK RB1 0 CH27685

# Emission Mask\_Band30\_5MHz\_QPSK\_RB1\_0\_CH27710

Page: 233 of 422

Report No.: ER/2021/A0027-01