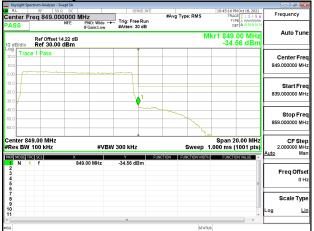

### Emission Mask Band30 5MHz QPSK RB1 0 CH27685

# Emission Mask\_Band30\_5MHz\_QPSK\_RB1\_0\_CH27710

Page: 233 of 422

Report No.: ER/2021/A0027-01