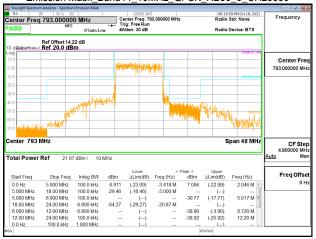

\*\*SCENTIAL PROBLEM STATES OF THE PROB

Emission Mask\_Band14\_10MHz\_QPSK\_RB50\_0\_CH23330

Page: 219 of 422

Report No.: ER/2021/A0027-01

Band Edge\_Band17\_5MHz\_QPSK\_RB1\_0\_CH23755

Band Edge Band17 5MHz QPSK RB1 24 CH23825