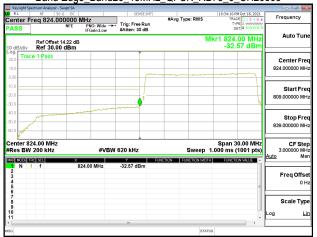

## Band Edge\_Band26\_3MHz\_QPSK\_RB15\_0\_CH26805

# Band Edge\_Band26\_3MHz\_QPSK\_RB15\_0\_CH27025