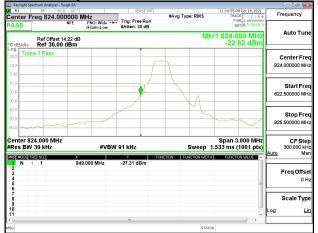

## Band Edge\_Band17\_5MHz\_QPSK\_RB25\_0\_CH23755

# Band Edge\_Band17\_5MHz\_QPSK\_RB25\_0\_CH23825