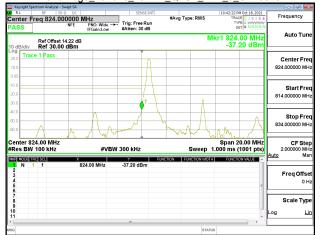

## Band Edge\_Band17\_5MHz\_QPSK\_RB25\_0\_CH23755

# Band Edge\_Band17\_5MHz\_QPSK\_RB25\_0\_CH23825