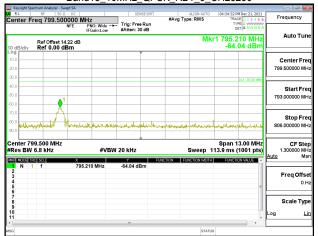

Page: 218 of 422

### Band13 10MHz QPSK RB1 0 CH23230



### Band13\_10MHz\_QPSK\_RB1\_49\_CH23230



### Band13 10MHz QPSK RB50 0 CH23230



# Emission Mask\_Band14\_5MHz\_QPSK\_RB1\_0\_CH23305



#### Emission Mask Band14 5MHz QPSK RB1 24 CH23355



#### Emission Mask Band14 5MHz QPSK RB25 0 CH23305



Unless otherwise stated the results shown in this test report refer only to the sample(s) tested and such sample(s) are retained for 90 days only. 除非另有說明,此報告結果僅對測試之樣品負責,同時此樣品僅保留90天。本報告未經本公司書面許可,不可部份複製。

This document is issued by the Company subject to its General Conditions of Service printed overleaf, available on request or accessible at <a href="http://www.sgs.com.tw/Terms-and-Conditions">http://www.sgs.com.tw/Terms-and-Conditions</a> and for electronic format documents, subject to Terms and Conditions for Electronic Documents at <a href="