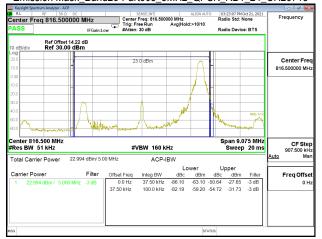

#### Emission Mask Band14 5MHz QPSK RB25 0 CH23305

Unless otherwise stated the results shown in this test report refer only to the sample(s) tested and such sample(s) are retained for 90 days only. 除非另有說明,此報告結果僅對測試之樣品負責,同時此樣品僅保留90天。本報告未經本公司書面許可,不可部份複製。