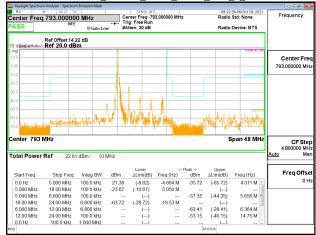

Page: 218 of 422

### Band13 10MHz QPSK RB1 0 CH23230



### Band13\_10MHz\_QPSK\_RB1\_49\_CH23230



### Band13 10MHz QPSK RB50 0 CH23230



# Emission Mask\_Band14\_5MHz\_QPSK\_RB1\_0\_CH23305



#### Emission Mask Band14 5MHz QPSK RB1 24 CH23355



#### Emission Mask Band14 5MHz QPSK RB25 0 CH23305



Unless otherwise stated the results shown in this test report refer only to the sample(s) tested and such sample(s) are retained for 90 days only. 除非另有說明,此報告結果僅對測試之樣品負責,同時此樣品僅保留90天。本報告未經本公司書面許可,不可部份複製。

This document is issued by the Company subject to its General Conditions of Service printed overleaf, available on request or accessible at <a href="http://www.sgs.com.tw/Terms-and-Conditions">http://www.sgs.com.tw/Terms-and-Conditions</a> and for electronic format documents, subject to Terms and Conditions for Electronic Documents at <a href="http://www.sgs.com.tw/Terms-and-Conditions">http://www.sgs.com.tw/Terms-and-Conditions</a>. Attention is drawn to the limitation of liability