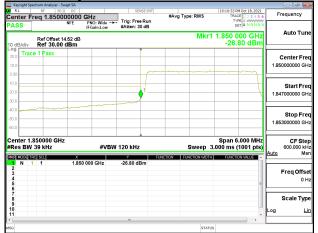

## Band Edge\_Band17\_5MHz\_QPSK\_RB25\_0\_CH23755

# Band Edge\_Band17\_5MHz\_QPSK\_RB25\_0\_CH23825