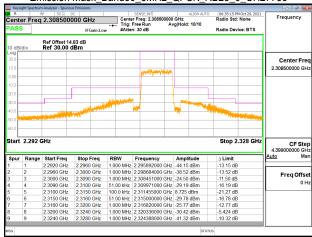

mpany's sole responsibility is to its Client and this document area to a transaction from exercising all their rights and obligations under the transaction documents. This document cannot be reproduced except in full, without prior written approval of the Company. Any unauthorized alteration, forgery or falsification of the content or appearance of this document is unlawful and offenders may be prosecuted to the fullest extent of the law.

\*\*SCENTIAL PROBLEM STATES OF THE PROB



Emission Mask Band30 5MHz QPSK RB1 24 CH27710



#### Emission Mask Band30 5MHz QPSK RB1 24 CH27735



### Emission Mask Band30 5MHz QPSK RB25 0 CH27685



# Emission Mask\_Band30\_5MHz\_QPSK\_RB25\_0\_CH27710

Page: 234 of 422

Report No.: ER/2021/A0027-01



#### Emission Mask Band30 5MHz QPSK RB25 0 CH27735



# Emission Mask\_Band30\_10MHz\_QPSK\_RB1\_0\_CH27710



Unless otherwise stated the results shown in this test report refer only to the sample(s) tested and such sample(s) are retained for 90 days only. 除非另有說明,此報告結果僅對測試之樣品負責,同時此樣品僅保留90天。本報告未經本公司書面許可,不可部份複製。

This document is issued by the Company subject to its General Conditions of Service printed overleaf, available on request or accessible at <a href="http://www.sgs.com.tw/Terms-and-Conditions">http://www.sgs.com.tw/Terms-and-Conditions</a> and for electronic format documents, subject to Terms and Conditions for Electronic Documents at <a href="http://www.sgs.com.tw/Terms-and-Conditions">http://www.sgs.com.tw/Terms-and-Conditions</a>. Attention is drawn to the limitation of liability, indemnification and jurisdiction issues defined t