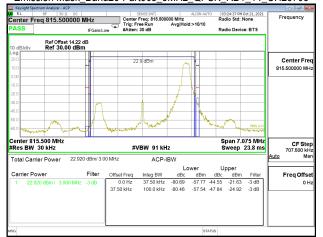

# Emission Mask\_Band14\_5MHz\_QPSK\_RB1\_0\_CH23305

#### Emission Mask Band14 5MHz QPSK RB1 24 CH23355

#### Emission Mask Band14 5MHz QPSK RB25 0 CH23305

Unless otherwise stated the results shown in this test report refer only to the sample(s) tested and such sample(s) are retained for 90 days only. 除非另有說明,此報告結果僅對測試之樣品負責,同時此樣品僅保留90天。本報告未經本公司書面許可,不可部份複製。