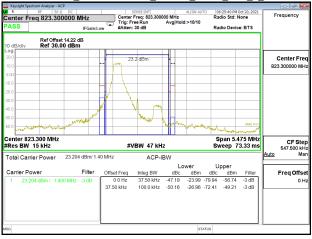

### Band13 10MHz QPSK RB1 0 CH23230

### Band13\_10MHz\_QPSK\_RB1\_49\_CH23230

### Band13 10MHz QPSK RB50 0 CH23230