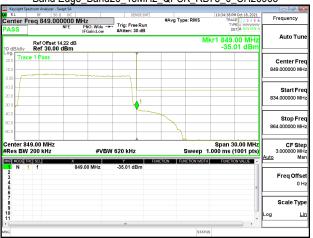

### Band13 10MHz QPSK RB1 0 CH23230

### Band13\_10MHz\_QPSK\_RB1\_49\_CH23230

### Band13 10MHz QPSK RB50 0 CH23230