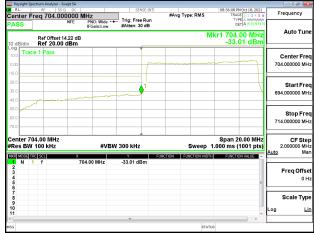

### Band Edge Band17\_10MHz\_QPSK\_RB1\_0\_CH23780

#### Band Edge\_Band17\_10MHz\_QPSK\_RB1\_49\_CH23800