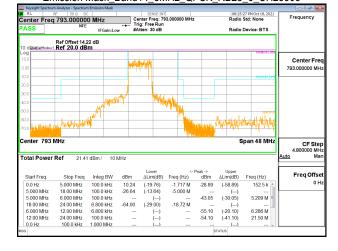

Page: 218 of 422

### Band13 10MHz QPSK RB1 0 CH23230



### Band13\_10MHz\_QPSK\_RB1\_49\_CH23230



### Band13 10MHz QPSK RB50 0 CH23230



# Emission Mask\_Band14\_5MHz\_QPSK\_RB1\_0\_CH23305



#### Emission Mask Band14 5MHz QPSK RB1 24 CH23355



#### Emission Mask Band14 5MHz QPSK RB25 0 CH23305



Unless otherwise stated the results shown in this test report refer only to the sample(s) tested and such sample(s) are retained for 90 days only. 除非另有說明,此報告結果僅對測試之樣品負責,同時此樣品僅保留90天。本報告未經本公司書面許可,不可部份複製。

This document is issued by the Company subject to its General Conditions of Service printed overleaf, available on request or accessible at <a href="http://www.sgs.com.tw/Terms-and-Conditions">http://www.sgs.com.tw/Terms-and-Conditions</a> and for electronic format documents, subject to Terms and Conditions for Electronic Documents at <a href="http://www.sgs.com.tw/Terms-and-Conditions">http://www.sgs.com.tw/Terms-and-Conditions</a>. Attention is drawn to the limitation of liability, indemnification and jurisdiction issues defined therein. Any holder of this document is advised that infor