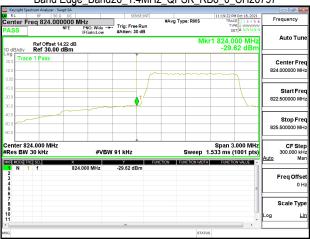

## Band Edge\_Band17\_5MHz\_QPSK\_RB25\_0\_CH23755

# Band Edge\_Band17\_5MHz\_QPSK\_RB25\_0\_CH23825