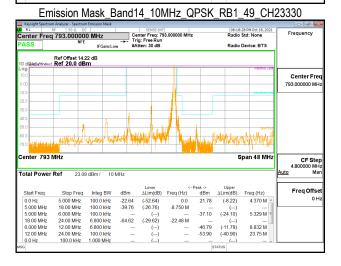

\*\*SCENTIAL PROBLEM STATES OF THE PROB

Emission Mask\_Band14\_10MHz\_QPSK\_RB50\_0\_CH23330

Page: 219 of 422

Report No.: ER/2021/A0027-01

Band Edge\_Band17\_5MHz\_QPSK\_RB1\_0\_CH23755

Band Edge Band17 5MHz QPSK RB1 24 CH23825