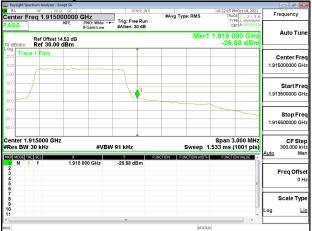

## Band Edge\_Band17\_5MHz\_QPSK\_RB25\_0\_CH23755

# Band Edge\_Band17\_5MHz\_QPSK\_RB25\_0\_CH23825