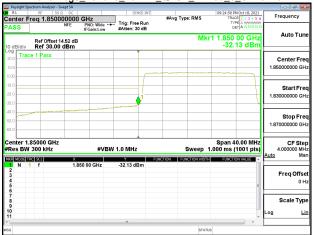

## Band Edge\_Band26\_1.4MHz\_QPSK\_RB1\_0\_CH26797

# Band Edge\_Band26\_1.4MHz\_QPSK\_RB1\_5\_CH27033

### Band Edge Band26 1.4MHz QPSK RB6 0 CH26797

# Band Edge\_Band26\_1.4MHz\_QPSK\_RB6\_0\_CH27033