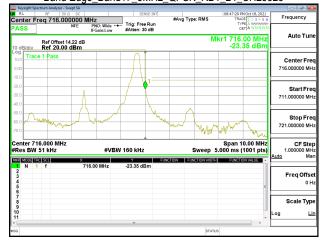

\*\*SCENTIAL PROBLEM STATES OF THE PROB

Emission Mask\_Band14\_10MHz\_QPSK\_RB50\_0\_CH23330

Page: 219 of 422

Report No.: ER/2021/A0027-01

Band Edge\_Band17\_5MHz\_QPSK\_RB1\_0\_CH23755

Band Edge Band17 5MHz QPSK RB1 24 CH23825