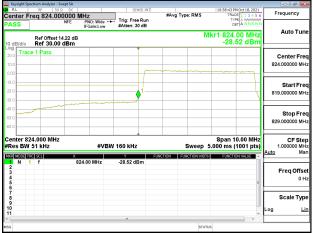

\*\*SCENTIAL PROBLEM STATES OF THE PROB

Emission Mask\_Band14\_10MHz\_QPSK\_RB50\_0\_CH23330

Page: 219 of 422

Report No.: ER/2021/A0027-01

Band Edge\_Band17\_5MHz\_QPSK\_RB1\_0\_CH23755

Band Edge Band17 5MHz QPSK RB1 24 CH23825