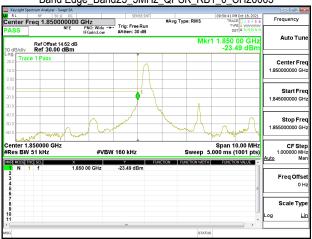

\*\*SCENTIAL PROBLEM STATES OF THE PROB

Emission Mask\_Band14\_10MHz\_QPSK\_RB50\_0\_CH23330

Page: 219 of 422

Report No.: ER/2021/A0027-01

Band Edge\_Band17\_5MHz\_QPSK\_RB1\_0\_CH23755

Band Edge Band17 5MHz QPSK RB1 24 CH23825