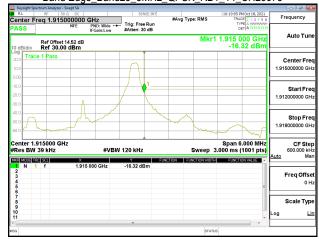

## Band Edge\_Band17\_5MHz\_QPSK\_RB25\_0\_CH23755

# Band Edge\_Band17\_5MHz\_QPSK\_RB25\_0\_CH23825