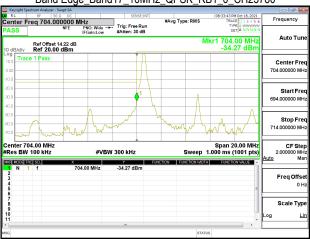

\*\*SCENTIAL PROBLEM STATES OF THE PROB

Emission Mask\_Band14\_10MHz\_QPSK\_RB50\_0\_CH23330

Page: 219 of 422

Report No.: ER/2021/A0027-01

Band Edge\_Band17\_5MHz\_QPSK\_RB1\_0\_CH23755

Band Edge Band17 5MHz QPSK RB1 24 CH23825