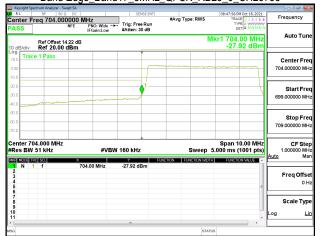

### Band13 10MHz QPSK RB1 0 CH23230

### Band13\_10MHz\_QPSK\_RB1\_49\_CH23230

### Band13 10MHz QPSK RB50 0 CH23230