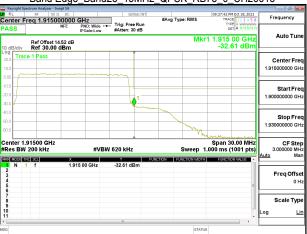

## Band Edge\_Band17\_5MHz\_QPSK\_RB25\_0\_CH23755

# Band Edge\_Band17\_5MHz\_QPSK\_RB25\_0\_CH23825