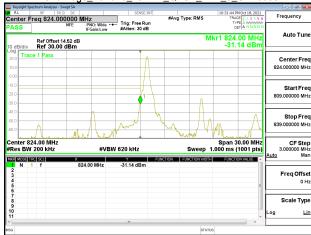

# Band Edge\_Band26\_3MHz\_QPSK\_RB1\_0\_CH26805

### Band Edge Band26 3MHz QPSK RB1\_14 CH27025

Unless otherwise stated the results shown in this test report refer only to the sample(s) tested and such sample(s) are retained for 90 days only. 除非另有說明,此報告結果僅對測試之樣品負責,同時此樣品僅保留90天。本報告未經本公司書面許可,不可部份複製。