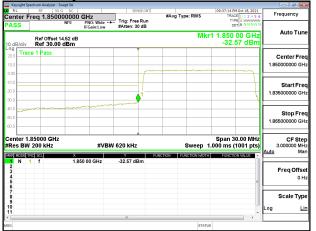

## Band Edge\_Band17\_5MHz\_QPSK\_RB25\_0\_CH23755

# Band Edge\_Band17\_5MHz\_QPSK\_RB25\_0\_CH23825