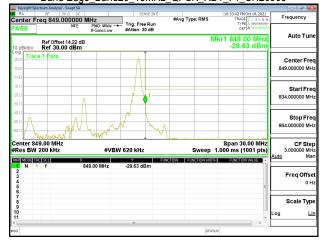

#### Emission Mask Band30 5MHz QPSK RB1 0 CH27735

\*\*SCENTIAL PROBLEM STATES OF THE PROB

Emission Mask Band30 5MHz QPSK RB1 24 CH27710