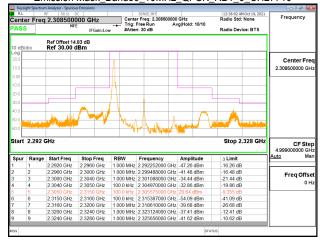

#### Emission Mask Band14 5MHz QPSK RB25 0 CH23305

Unless otherwise stated the results shown in this test report refer only to the sample(s) tested and such sample(s) are retained for 90 days only. 除非另有說明,此報告結果僅對測試之樣品負責,同時此樣品僅保留90天。本報告未經本公司書面許可,不可部份複製。