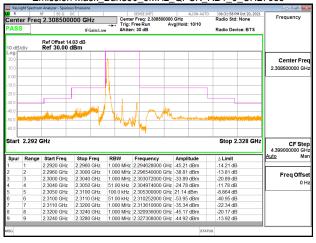

## Band Edge\_Band17\_5MHz\_QPSK\_RB25\_0\_CH23755

# Band Edge\_Band17\_5MHz\_QPSK\_RB25\_0\_CH23825