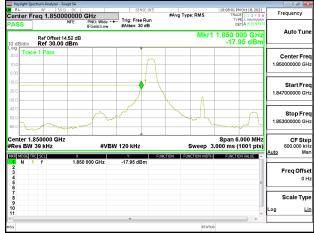

## Band Edge\_Band17\_5MHz\_QPSK\_RB25\_0\_CH23755

# Band Edge\_Band17\_5MHz\_QPSK\_RB25\_0\_CH23825