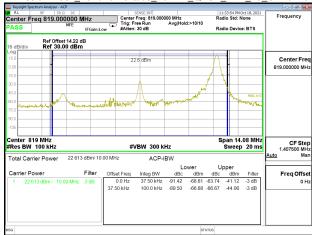

### Band13 10MHz QPSK RB1 0 CH23230

### Band13\_10MHz\_QPSK\_RB1\_49\_CH23230

### Band13 10MHz QPSK RB50 0 CH23230