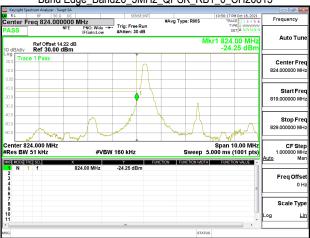

\*\*SCENTIAL PROBLEM STATES OF THE PROB

Emission Mask\_Band14\_10MHz\_QPSK\_RB50\_0\_CH23330

Page: 219 of 422

Report No.: ER/2021/A0027-01

Band Edge\_Band17\_5MHz\_QPSK\_RB1\_0\_CH23755

Band Edge Band17 5MHz QPSK RB1 24 CH23825