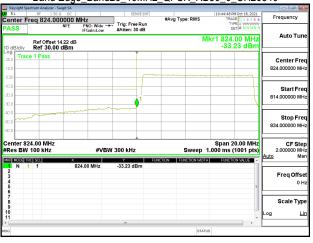

# Band Edge\_Band25\_5MHz\_QPSK\_RB25\_0\_CH26065

### Band Edge Band25 5MHz QPSK RB25 0 CH26665

Unless otherwise stated the results shown in this test report refer only to the sample(s) tested and such sample(s) are retained for 90 days only. 除非另有說明,此報告結果僅對測試之樣品負責,同時此樣品僅保留90天。本報告未經本公司書面許可,不可部份複製。