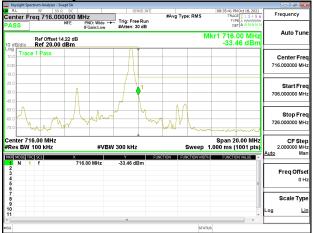

## Band Edge\_Band17\_5MHz\_QPSK\_RB25\_0\_CH23755

# Band Edge\_Band17\_5MHz\_QPSK\_RB25\_0\_CH23825