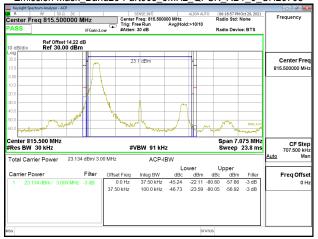

\*\*SCENTIAL PROBLEM STATES OF THE PROB

Emission Mask\_Band14\_10MHz\_QPSK\_RB50\_0\_CH23330

Page: 219 of 422

Report No.: ER/2021/A0027-01

Band Edge\_Band17\_5MHz\_QPSK\_RB1\_0\_CH23755

Band Edge Band17 5MHz QPSK RB1 24 CH23825