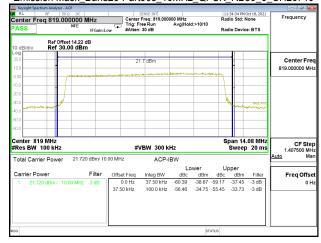

### Band13 10MHz QPSK RB1 0 CH23230

### Band13\_10MHz\_QPSK\_RB1\_49\_CH23230

### Band13 10MHz QPSK RB50 0 CH23230