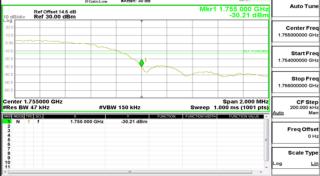

Band Edge WCDMA\_B4\_LowCH1312-1712.4

Band Edge WCDMA\_B4\_HighCH1513-1752.6

Band Edge HSDPA\_B4\_LowCH1312-1712.4

Page: 35 of 79

Report No.: ER/2021/A0026

Band Edge HSUPA\_B4\_LowCH1312-1712.4

Band Edge HSUPA\_B4\_HighCH1513-1752.6