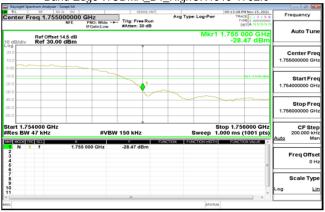

Band Edge WCDMA\_B4\_LowCH1312-1712.4

Band Edge WCDMA\_B4\_HighCH1513-1752.6

Band Edge HSDPA\_B4\_LowCH1312-1712.4

Page: 35 of 79

Report No.: ER/2021/A0026

Band Edge HSUPA\_B4\_LowCH1312-1712.4

Band Edge HSUPA\_B4\_HighCH1513-1752.6