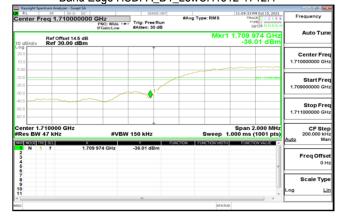

Band Edge WCDMA\_B4\_LowCH1312-1712.4

Band Edge WCDMA\_B4\_HighCH1513-1752.6

Band Edge HSDPA\_B4\_LowCH1312-1712.4

Page: 35 of 79

Report No.: ER/2021/A0026

Band Edge HSUPA\_B4\_LowCH1312-1712.4

Band Edge HSUPA\_B4\_HighCH1513-1752.6