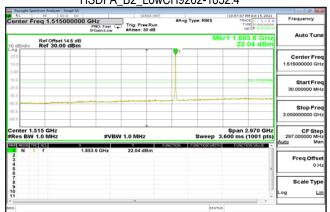

Band Edge WCDMA\_B4\_LowCH1312-1712.4

Band Edge WCDMA\_B4\_HighCH1513-1752.6

Band Edge HSDPA\_B4\_LowCH1312-1712.4

Page: 35 of 79

Report No.: ER/2021/A0026

Band Edge HSUPA\_B4\_LowCH1312-1712.4

Band Edge HSUPA\_B4\_HighCH1513-1752.6