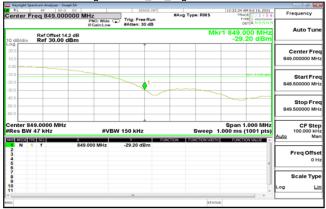

#### Band Edge HSUPA\_B5\_LowCH4132-826.4

# Band Edge HSUPA\_B5\_HighCH4233-846.6

Unless otherwise stated the results shown in this test report refer only to the sample(s) tested and such sample(s) are retained for 90 days only. 除非另有說明,此報告結果僅對測試之樣品負責,同時此樣品僅保留90天。本報告未經本公司書面許可,不可部份複製。