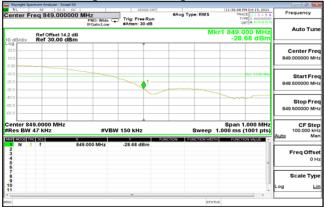

# Band Edge HSDPA\_B5\_LowCH4132-826.4

Report No.: ER/2021/A0026

Page: 36 of 79

# Band Edge HSDPA\_B5\_HighCH4233-846.6