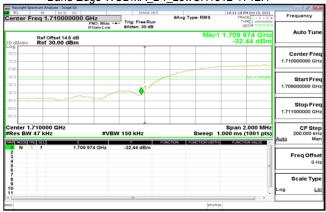

Band Edge WCDMA\_B4\_LowCH1312-1712.4

Band Edge WCDMA\_B4\_HighCH1513-1752.6

Band Edge HSDPA\_B4\_LowCH1312-1712.4

Page: 35 of 79

Report No.: ER/2021/A0026

Band Edge HSUPA\_B4\_LowCH1312-1712.4

Band Edge HSUPA\_B4\_HighCH1513-1752.6