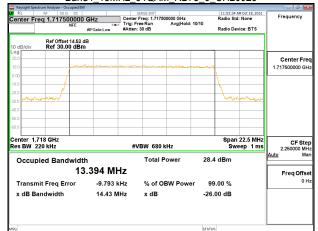

Page: 115 of 422

#### Band4 15MHz 64QAM RB75 0 CH20025



#### Band4 15MHz 64QAM RB75 0 CH20175



### Band4\_15MHz\_64QAM\_RB75\_0\_CH20325



#### Band4 20MHz QPSK RB100 0 CH20050



#### Band4 20MHz QPSK RB100 0 CH20175



### Band4\_20MHz\_QPSK\_RB100\_0\_CH20300



Unless otherwise stated the results shown in this test report refer only to the sample(s) tested and such sample(s) are retained for 90 days only. 除非另有說明,此報告結果僅對測試之樣品負責,同時此樣品僅保留90天。本報告未經本公司書面許可,不可部份複製。

This document is issued by the Company subject to its General Conditions of Service printed overleaf, available on request or accessible at <a href="http://www.sgs.com.tw/Terms-and-Conditions">http://www.sgs.com.tw/Terms-and-Conditions</a> and for electronic format documents, subject to Terms and Conditions for Electronic Documents at <a href="http://www.sgs.com.tw/Terms-and-Cond