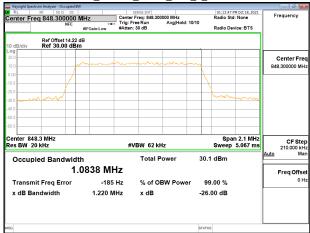

### Band4\_20MHz\_QPSK\_RB100\_0\_CH20300

Unless otherwise stated the results shown in this test report refer only to the sample(s) tested and such sample(s) are retained for 90 days only. 除非另有說明,此報告結果僅對測試之樣品負責,同時此樣品僅保留90天。本報告未經本公司書面許可,不可部份複製。