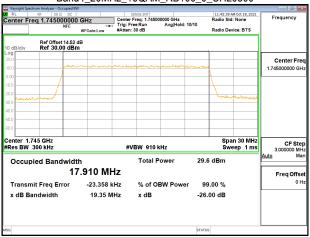

d that information contained hereon reflects the Company's findings at the time of its intervention only and within the limits of Client's instructions, if any. The Company's sole responsibility is to its Client and this document area to a transaction from exercising all their rights and obligations under the transaction documents. This document cannot be reproduced except in full, without prior written approval of the Company. Any unauthorized alteration, forgery or falsification of the content or appearance of this document is unlawful and offenders may be prosecuted to the fullest extent of the law.

\*\*SCENTIAL PROBLEM STATES OF THE PROB



Page: 116 of 422

#### Band4 20MHz 16QAM RB100 0 CH20050



#### Band4 20MHz 16QAM RB100 0 CH20175



### Band4\_20MHz\_16QAM\_RB100\_0\_CH20300



#### Band4 20MHz 64QAM RB100 0 CH20050



#### Band4 20MHz 64QAM RB100 0 CH20175



### Band4\_20MHz\_64QAM\_RB100\_0\_CH20300



Unless otherwise stated the results shown in this test report refer only to the sample(s) tested and such sample(s) are retained for 90 days only. 除非另有說明,此報告結果僅對測試之樣品負責,同時此樣品僅保留90天。本報告未經本公司書面許可,不可部份複製。

This document is issued by the Company subject to its General Conditions of Service printed overleaf, available on request or accessible at <a href="http://www.sgs.com.tw/Terms-and-Conditions">http://www.sgs.com.tw/Terms-and-Conditions</a> and for electronic format documents, subject to Terms and Conditions for Electronic Documents at <a href="http://www.sgs.com.tw/Terms-and-Conditions">http://www.sgs.com.tw/Terms-and-Conditions</a>. Attention is drawn to the l