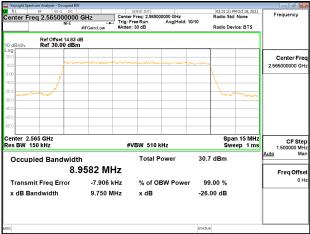

limits of Client's instructions, if any. The Company's sole responsibility is to its Client and this document area to a transaction from exercising all their rights and obligations under the transaction documents. This document cannot be reproduced except in full, without prior written approval of the Company. Any unauthorized alteration, forgery or falsification of the content or appearance of this document is unlawful and offenders may be prosecuted to the fullest extent of the law.

\*\*SCENTIAL PROBLEM STATES OF THE PROB



Page: 124 of 422

#### Band7 5MHz 64QAM RB25 0 CH20775



### Band7\_5MHz\_64QAM\_RB25\_0\_CH21100



### Band7 5MHz 64QAM RB25 0 CH21425



#### Band7\_10MHz\_QPSK\_RB50\_0\_CH20800



### Band7\_10MHz\_QPSK\_RB50\_0\_CH21100



# Band7 10MHz QPSK RB50 0 CH21400



Unless otherwise stated the results shown in this test report refer only to the sample(s) tested and such sample(s) are retained for 90 days only. 除非另有說明,此報告結果僅對測試之樣品負責,同時此樣品僅保留90天。本報告未經本公司書面許可,不可部份複製。

This document is issued by the Company subject to its General Conditions of Service printed overleaf, available on request or accessible at <a href="http://www.sgs.com.tw/Terms-and-Conditions">http://www.sgs.com.tw/Terms-and-Conditions</a> and for electronic format documents, subject to Terms and Conditions for Electronic Documents at <a href="http://www.sgs.com.tw/Terms-and-Conditions">http://www.sgs.com.tw/Terms-and-Conditions</a>. Attention is drawn to the limitation of liability, indemnification and jurisdiction issues defined therein. Any holder of this document is advised that infor