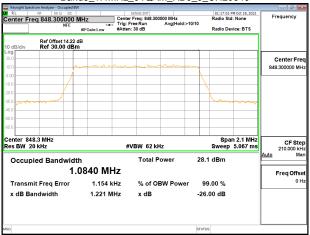

ised that information contained hereon reflects the Company's findings at the time of its intervention only and within the limits of Client's instructions, if any. The Company's sole responsibility is to its Client and this document area to a transaction from exercising all their rights and obligations under the transaction documents. This document cannot be reproduced except in full, without prior written approval of the Company. Any unauthorized alteration, forgery or falsification of the content or appearance of this document is unlawful and offenders may be prosecuted to the fullest extent of the law.

\*\*SCENTIAL PROBLEM STATES OF THE PROB



Page: 118 of 422

#### Band5 1.4MHz 64QAM RB6 0 CH20407



#### Band5 1.4MHz 64QAM RB6 0 CH20525



### Band5\_1.4MHz\_64QAM\_RB6\_0\_CH20643



#### Band5 3MHz QPSK RB15 0 CH20415



### Band5 3MHz QPSK RB15 0 CH20525



### Band5\_3MHz\_QPSK\_RB15\_0\_CH20635



Unless otherwise stated the results shown in this test report refer only to the sample(s) tested and such sample(s) are retained for 90 days only. 除非另有說明,此報告結果僅對測試之樣品負責,同時此樣品僅保留90天。本報告未經本公司書面許可,不可部份複製。

This document is issued by the Company subject to its General Conditions of Service printed overleaf, available on request or accessible at <a href="http://www.sgs.com.tw/Terms-and-Conditions">http://www.sgs.com.tw/Terms-and-Conditions</a> and for electronic format documents, subject to Terms and Conditions for Electronic Documents at <a href="http://www.sgs.com.tw/Terms-and-Conditions">http://www.sgs.com.tw/Terms-and-Conditions</a>. Attention is drawn to the limitation