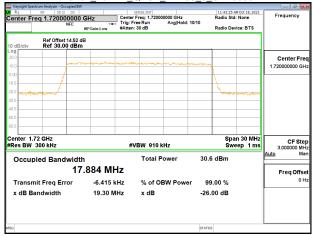

Page: 115 of 422

#### Band4 15MHz 64QAM RB75 0 CH20025



#### Band4 15MHz 64QAM RB75 0 CH20175



### Band4\_15MHz\_64QAM\_RB75\_0\_CH20325



#### Band4 20MHz QPSK RB100 0 CH20050



#### Band4 20MHz QPSK RB100 0 CH20175



### Band4\_20MHz\_QPSK\_RB100\_0\_CH20300



Unless otherwise stated the results shown in this test report refer only to the sample(s) tested and such sample(s) are retained for 90 days only. 除非另有說明,此報告結果僅對測試之樣品負責,同時此樣品僅保留90天。本報告未經本公司書面許可,不可部份複製。

This document is issued by the Company subject to its General Conditions of Service printed overleaf, available on request or accessible at <a href="http://www.sgs.com.tw/Terms-and-Conditions">http://www.sgs.com.tw/Terms-and-Conditions</a> and for electronic format documents, subject to Terms and Conditions for Electronic Documents at <a href="http://www.sgs.com.tw/Terms-and-Conditions">http://www.sgs.com.tw/Terms-and-Conditions</a>. Attention is drawn to the limitation of liability, indemnification and