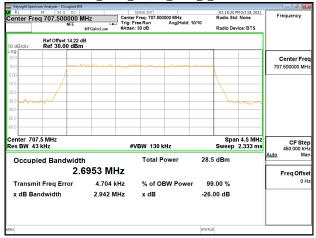

# Band7 10MHz QPSK RB50 0 CH21400

Unless otherwise stated the results shown in this test report refer only to the sample(s) tested and such sample(s) are retained for 90 days only. 除非另有說明,此報告結果僅對測試之樣品負責,同時此樣品僅保留90天。本報告未經本公司書面許可,不可部份複製。