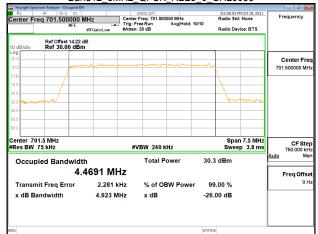

mnification and jurisdiction issues defined therein. Any holder of this document is advised that information contained hereon reflects the Company's findings at the time of its intervention only and within the limits of Client's instructions, if any. The Company's sole responsibility is to its Client and this document area to a transaction from exercising all their rights and obligations under the transaction documents. This document cannot be reproduced except in full, without prior written approval of the Company. Any unauthorized alteration, forgery or falsification of the content or appearance of this document is unlawful and offenders may be prosecuted to the fullest extent of the law.

\*\*SCENTIAL PROBLEM STATES OF THE PROB



Page: 132 of 422

#### Band12 5MHz QPSK RB25 0 CH23035



### Band12\_5MHz\_QPSK\_RB25\_0\_CH23095



### Band12\_5MHz\_QPSK\_RB25\_0\_CH23155



#### Band12 5MHz 16QAM RB25 0 CH23035



### Band12\_5MHz\_16QAM\_RB25\_0\_CH23095



### Band12\_5MHz\_16QAM\_RB25\_0\_CH23155



Unless otherwise stated the results shown in this test report refer only to the sample(s) tested and such sample(s) are retained for 90 days only. 除非另有說明,此報告結果僅對測試之樣品負責,同時此樣品僅保留90天。本報告未經本公司書面許可,不可部份複製。

This document is issued by the Company subject to its General Conditions of Service printed overleaf, available on request or accessible at <a href="http://www.sgs.com.tw/Terms-and-Conditions">http://www.sgs.com.tw/Terms-and-Conditions</a> and for electronic format documents, subject to Terms and Conditions for Electronic Documents at <a href="http://www.sgs.com.tw/Terms-an