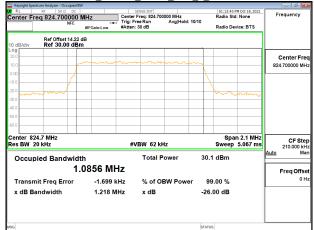

mnification and jurisdiction issues defined therein. Any holder of this document is advised that information contained hereon reflects the Company's findings at the time of its intervention only and within the limits of Client's instructions, if any. The Company's sole responsibility is to its Client and this document area to a transaction from exercising all their rights and obligations under the transaction documents. This document cannot be reproduced except in full, without prior written approval of the Company. Any unauthorized alteration, forgery or falsification of the content or appearance of this document is unlawful and offenders may be prosecuted to the fullest extent of the law.

\*\*SCENTIAL PROBLEM STATES OF THE PROB



Page: 117 of 422

#### Band5 1.4MHz QPSK RB6 0 CH20407



#### Band5 1.4MHz QPSK RB6 0 CH20525



### Band5\_1.4MHz\_QPSK\_RB6\_0\_CH20643



#### Band5 1.4MHz 16QAM RB6 0 CH20407



#### Band5 1.4MHz 16QAM RB6 0 CH20525



### Band5\_1.4MHz\_16QAM\_RB6\_0\_CH20643



Unless otherwise stated the results shown in this test report refer only to the sample(s) tested and such sample(s) are retained for 90 days only.

除非另有說明,此報告結果僅對測試之樣品負責,同時此樣品僅保留90天。本報告未經本公司書面許可,不可部份複製。

This document is issued by the Company subject to its General Conditions of Service printed overleaf, available on request or accessible at <a href="http://www.sgs.com.tw/Terms-and-Conditions">http://www.sgs.com.tw/Terms-and-Conditions</a> and for electronic format documents, subject to Terms and Conditions for Electronic Documents at <a href="http://www.sgs.com.tw/Terms-and-Condi