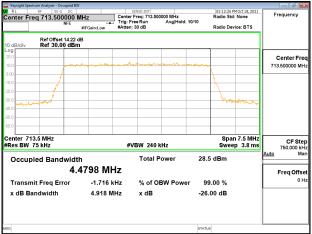

vised that information contained hereon reflects the Company's findings at the time of its intervention only and within the limits of Client's instructions, if any. The Company's sole responsibility is to its Client and this document area to a transaction from exercising all their rights and obligations under the transaction documents. This document cannot be reproduced except in full, without prior written approval of the Company. Any unauthorized alteration, forgery or falsification of the content or appearance of this document is unlawful and offenders may be prosecuted to the fullest extent of the law.

\*\*SCENTIAL PROBLEM STATES OF THE PROB



Page: 133 of 422

#### Band12 5MHz 64QAM RB25 0 CH23035



### Band12\_5MHz\_64QAM\_RB25\_0\_CH23095



### Band12 5MHz 64QAM RB25 0 CH23155



#### Band12 10MHz QPSK RB50 0 CH23060



### Band12\_10MHz\_QPSK\_RB50\_0\_CH23095



### Band12 10MHz QPSK RB50 0 CH23130



Unless otherwise stated the results shown in this test report refer only to the sample(s) tested and such sample(s) are retained for 90 days only. 除非另有說明,此報告結果僅對測試之樣品負責,同時此樣品僅保留90天。本報告未經本公司書面許可,不可部份複製。

This document is issued by the Company subject to its General Conditions of Service printed overleaf, available on request or accessible at <a href="http://www.sgs.com.tw/Terms-and-Conditions">http://www.sgs.com.tw/Terms-and-Conditions</a> and for electronic format documents, subject to Terms and Conditions for Electronic Documents at <a href="http://www.sgs.com.tw/Terms-and-Conditions">http://www.sgs.com.tw/Terms-and-Conditions</a>. Attention is drawn to the limit