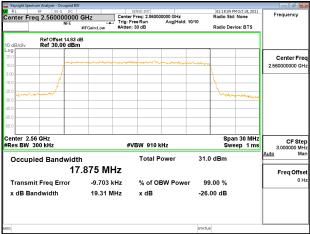

Client's instructions, if any. The Company's sole responsibility is to its Client and this document area to a transaction from exercising all their rights and obligations under the transaction documents. This document cannot be reproduced except in full, without prior written approval of the Company. Any unauthorized alteration, forgery or falsification of the content or appearance of this document is unlawful and offenders may be prosecuted to the fullest extent of the law.

\*\*SCENTIAL PROBLEM STATES OF THE PROB



Page: 127 of 422

#### Band7\_15MHz\_64QAM\_RB75\_0\_CH20825



# Band7\_15MHz\_64QAM\_RB75\_0\_CH21100



### Band7 15MHz 64QAM RB75 0 CH21375



### Band7\_20MHz\_QPSK\_RB100\_0\_CH20850



### Band7\_20MHz\_QPSK\_RB100\_0\_CH21100



### Band7 20MHz QPSK RB100 0 CH21350



Unless otherwise stated the results shown in this test report refer only to the sample(s) tested and such sample(s) are retained for 90 days only. 除非另有說明,此報告結果僅對測試之樣品負責,同時此樣品僅保留90天。本報告未經本公司書面許可,不可部份複製。

This document is issued by the Company subject to its General Conditions of Service printed overleaf, available on request or accessible at <a href="http://www.sgs.com.tw/Terms-and-Conditions">http://www.sgs.com.tw/Terms-and-Conditions</a> and for electronic format documents, subject to Terms and Conditions for Electronic Documents at <a href="http://www.sgs.com.tw/Terms-and-Conditions">http://www.sgs.com.tw/Terms-and-Conditions</a>. Attention is drawn to the limitation of liability, indemnification and jurisdiction issues defined therein. Any holder of this document is advised that infor