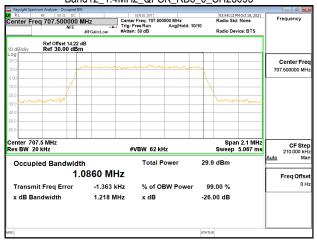

herein. Any holder of this document is advised that information contained hereon reflects the Company's findings at the time of its intervention only and within the limits of Client's instructions, if any. The Company's sole responsibility is to its Client and this document area to a transaction from exercising all their rights and obligations under the transaction documents. This document cannot be reproduced except in full, without prior written approval of the Company. Any unauthorized alteration, forgery or falsification of the content or appearance of this document is unlawful and offenders may be prosecuted to the fullest extent of the law.

\*\*SCENTIAL PROBLEM STATES OF THE PROB



Page: 129 of 422

### Band12 1.4MHz QPSK RB6 0 CH23017



### Band12\_1.4MHz\_QPSK\_RB6\_0\_CH23095



### Band12 1.4MHz QPSK RB6 0 CH23173



#### Band12 1.4MHz 16QAM RB6 0 CH23017



### Band12\_1.4MHz\_16QAM\_RB6\_0\_CH23095



### Band12 1.4MHz 16QAM RB6 0 CH23173



Unless otherwise stated the results shown in this test report refer only to the sample(s) tested and such sample(s) are retained for 90 days only. 除非另有說明,此報告結果僅對測試之樣品負責,同時此樣品僅保留90天。本報告未經本公司書面許可,不可部份複製。

This document is issued by the Company subject to its General Conditions of Service printed overleaf, available on request or accessible at <a href="http://www.sgs.com.tw/Terms-and-Conditions">http://www.sgs.com.tw/Terms-and-Conditions</a> and for electronic format documents, subject to Terms and Conditions for Electronic Documents at <a href="http://www.sgs.com.tw/Terms-and-Conditions">http://www.sgs.com.tw/Terms-and-Cond