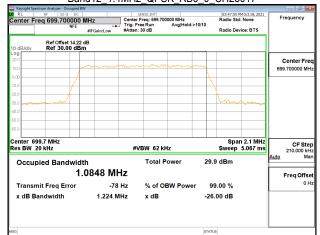

mnification and jurisdiction issues defined therein. Any holder of this document is advised that information contained hereon reflects the Company's findings at the time of its intervention only and within the limits of Client's instructions, if any. The Company's sole responsibility is to its Client and this document area to a transaction from exercising all their rights and obligations under the transaction documents. This document cannot be reproduced except in full, without prior written approval of the Company. Any unauthorized alteration, forgery or falsification of the content or appearance of this document is unlawful and offenders may be prosecuted to the fullest extent of the law.

\*\*SCENTIAL PROBLEM STATES OF THE PROB



Page: 129 of 422

### Band12 1.4MHz QPSK RB6 0 CH23017



### Band12\_1.4MHz\_QPSK\_RB6\_0\_CH23095



### Band12 1.4MHz QPSK RB6 0 CH23173



#### Band12 1.4MHz 16QAM RB6 0 CH23017



### Band12\_1.4MHz\_16QAM\_RB6\_0\_CH23095



### Band12 1.4MHz 16QAM RB6 0 CH23173



Unless otherwise stated the results shown in this test report refer only to the sample(s) tested and such sample(s) are retained for 90 days only. 除非另有說明,此報告結果僅對測試之樣品負責,同時此樣品僅保留90天。本報告未經本公司書面許可,不可部份複製。

This document is issued by the Company subject to its General Conditions of Service printed overleaf, available on request or accessible at <a href="http://www.sgs.com.tw/Terms-and-Conditions">http://www.sgs.com.tw/Terms-and-Conditions</a> and for electronic format documents, subject to Terms and Conditions for Electronic Documents at <a href="http://www.sgs.com.tw/Terms-and-Con