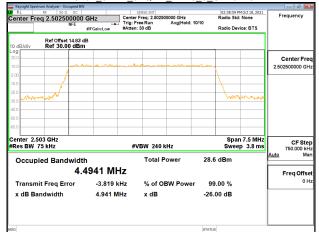

mnification and jurisdiction issues defined therein. Any holder of this document is advised that information contained hereon reflects the Company's findings at the time of its intervention only and within the limits of Client's instructions, if any. The Company's sole responsibility is to its Client and this document area to a transaction from exercising all their rights and obligations under the transaction documents. This document cannot be reproduced except in full, without prior written approval of the Company. Any unauthorized alteration, forgery or falsification of the content or appearance of this document is unlawful and offenders may be prosecuted to the fullest extent of the law.

\*\*SCENTIAL PROBLEM STATES OF THE PROB



Page: 124 of 422

#### Band7 5MHz 64QAM RB25 0 CH20775



### Band7\_5MHz\_64QAM\_RB25\_0\_CH21100



### Band7 5MHz 64QAM RB25 0 CH21425



#### Band7\_10MHz\_QPSK\_RB50\_0\_CH20800



### Band7\_10MHz\_QPSK\_RB50\_0\_CH21100



# Band7 10MHz QPSK RB50 0 CH21400



Unless otherwise stated the results shown in this test report refer only to the sample(s) tested and such sample(s) are retained for 90 days only. 除非另有說明,此報告結果僅對測試之樣品負責,同時此樣品僅保留90天。本報告未經本公司書面許可,不可部份複製。

This document is issued by the Company subject to its General Conditions of Service printed overleaf, available on request or accessible at <a href="http://www.sgs.com.tw/Terms-and-Conditions">http://www.sgs.com.tw/Terms-and-Conditions</a> and for electronic format documents, subject to Terms and Conditions for Electronic Documents at <a href="http://www.sgs.com.tw/Terms-and-Conditio