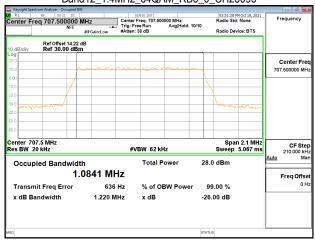

ein. Any holder of this document is advised that information contained hereon reflects the Company's findings at the time of its intervention only and within the limits of Client's instructions, if any. The Company's sole responsibility is to its Client and this document area to a transaction from exercising all their rights and obligations under the transaction documents. This document cannot be reproduced except in full, without prior written approval of the Company. Any unauthorized alteration, forgery or falsification of the content or appearance of this document is unlawful and offenders may be prosecuted to the fullest extent of the law.

\*\*SCENTIAL PROBLEM STATES OF THE PROB



Page: 130 of 422

#### Band12 1.4MHz 64QAM RB6 0 CH23017



### Band12\_1.4MHz\_64QAM\_RB6\_0\_CH23095



### Band12 1.4MHz 64QAM RB6 0 CH23173



#### Band12 3MHz QPSK RB15 0 CH23025



### Band12\_3MHz\_QPSK\_RB15\_0\_CH23095



### Band12 3MHz QPSK RB15 0 CH23165



Unless otherwise stated the results shown in this test report refer only to the sample(s) tested and such sample(s) are retained for 90 days only.

除非另有說明,此報告結果僅對測試之樣品負責,同時此樣品僅保留90天。本報告未經本公司書面許可,不可部份複製。

This document is issued by the Company subject to its General Conditions of Service printed overleaf, available on request or accessible at <a href="http://www.sgs.com.tw/Terms-and-Conditions">http://www.sgs.com.tw/Terms-and-Conditions</a> and for electronic format documents, subject to Terms and Conditions for Electronic Documents at <a href="http://www.sgs.com.tw/Terms-and-Conditions">http://www.sgs.com.tw/Terms-and-Conditio