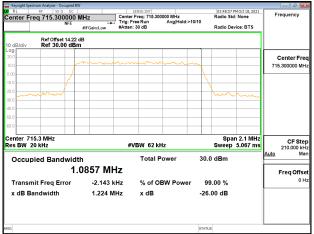

dvised that information contained hereon reflects the Company's findings at the time of its intervention only and within the limits of Client's instructions, if any. The Company's sole responsibility is to its Client and this document area to a transaction from exercising all their rights and obligations under the transaction documents. This document cannot be reproduced except in full, without prior written approval of the Company. Any unauthorized alteration, forgery or falsification of the content or appearance of this document is unlawful and offenders may be prosecuted to the fullest extent of the law.

\*\*SCENTIAL PROBLEM STATES OF THE PROB



Page: 129 of 422

### Band12 1.4MHz QPSK RB6 0 CH23017



### Band12\_1.4MHz\_QPSK\_RB6\_0\_CH23095



### Band12 1.4MHz QPSK RB6 0 CH23173



#### Band12 1.4MHz 16QAM RB6 0 CH23017



### Band12\_1.4MHz\_16QAM\_RB6\_0\_CH23095



### Band12 1.4MHz 16QAM RB6 0 CH23173



Unless otherwise stated the results shown in this test report refer only to the sample(s) tested and such sample(s) are retained for 90 days only. 除非另有說明,此報告結果僅對測試之樣品負責,同時此樣品僅保留90天。本報告未經本公司書面許可,不可部份複製。

This document is issued by the Company subject to its General Conditions of Service printed overleaf, available on request or accessible at <a href="http://www.sgs.com.tw/Terms-and-Conditions">http://www.sgs.com.tw/Terms-and-Conditions</a> and for electronic format documents, subject to Terms and Conditions for Electronic Documents at <a href="http://www.sgs.com.tw/Terms-and-Conditions">http://www.sgs.com.tw/Terms-and-Conditions</a>. Attention is drawn to the li