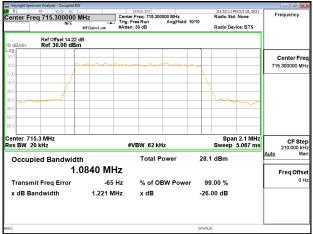

### Band4\_20MHz\_QPSK\_RB100\_0\_CH20300

Unless otherwise stated the results shown in this test report refer only to the sample(s) tested and such sample(s) are retained for 90 days only. 除非另有說明,此報告結果僅對測試之樣品負責,同時此樣品僅保留90天。本報告未經本公司書面許可,不可部份複製。