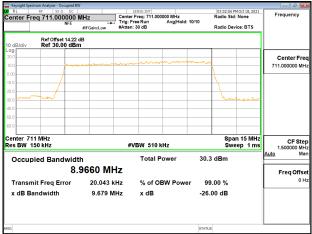

mits of Client's instructions, if any. The Company's sole responsibility is to its Client and this document area to a transaction from exercising all their rights and obligations under the transaction documents. This document cannot be reproduced except in full, without prior written approval of the Company. Any unauthorized alteration, forgery or falsification of the content or appearance of this document is unlawful and offenders may be prosecuted to the fullest extent of the law.

\*\*SCENTIAL PROBLEM STATES OF THE PROB



Page: 133 of 422

#### Band12 5MHz 64QAM RB25 0 CH23035



### Band12\_5MHz\_64QAM\_RB25\_0\_CH23095



### Band12 5MHz 64QAM RB25 0 CH23155



#### Band12 10MHz QPSK RB50 0 CH23060



### Band12\_10MHz\_QPSK\_RB50\_0\_CH23095



### Band12 10MHz QPSK RB50 0 CH23130



Unless otherwise stated the results shown in this test report refer only to the sample(s) tested and such sample(s) are retained for 90 days only. 除非另有說明,此報告結果僅對測試之樣品負責,同時此樣品僅保留90天。本報告未經本公司書面許可,不可部份複製。

This document is issued by the Company subject to its General Conditions of Service printed overleaf, available on request or accessible at <a href="http://www.sgs.com.tw/Terms-and-Conditions">http://www.sgs.com.tw/Terms-and-Conditions</a> and for electronic format documents, subject to Terms and Conditions for Electronic Documents at <a href="http://www.sgs.com.tw/Terms-and-Conditions">http://www.sgs.com.tw/Terms-and-Conditions</a>. Attention is drawn to the limitation of liability, indemnification and jurisdiction issues defined therein. Any holder of this document is advised that infor