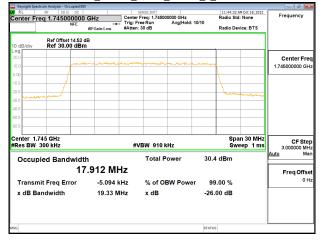

Page: 115 of 422

#### Band4 15MHz 64QAM RB75 0 CH20025



#### Band4 15MHz 64QAM RB75 0 CH20175



### Band4\_15MHz\_64QAM\_RB75\_0\_CH20325



#### Band4 20MHz QPSK RB100 0 CH20050



#### Band4 20MHz QPSK RB100 0 CH20175



### Band4\_20MHz\_QPSK\_RB100\_0\_CH20300



Unless otherwise stated the results shown in this test report refer only to the sample(s) tested and such sample(s) are retained for 90 days only. 除非另有說明,此報告結果僅對測試之樣品負責,同時此樣品僅保留90天。本報告未經本公司書面許可,不可部份複製。

This document is issued by the Company subject to its General Conditions of Service printed overleaf, available on request or accessible at <a href="http://www.sgs.com.tw/Terms-and-Conditions">http://www.sgs.com.tw/Terms-and-Conditions</a> and for electronic format documents, subject to Terms and Conditions for Electronic Documents at <a href="http://www.sgs.com.tw/Terms-and-Conditions">http://www.sgs.com.tw/Terms-and-Conditions</a>. Attention is drawn to the limitation of liability, indemnification and jurisdiction issues defined therein. Any holder of this document is advised that infor