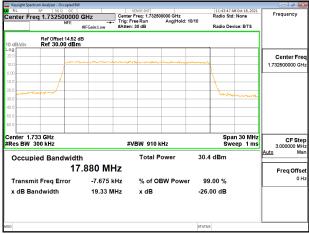

Page: 115 of 422

#### Band4 15MHz 64QAM RB75 0 CH20025



#### Band4 15MHz 64QAM RB75 0 CH20175



### Band4\_15MHz\_64QAM\_RB75\_0\_CH20325



#### Band4 20MHz QPSK RB100 0 CH20050



#### Band4 20MHz QPSK RB100 0 CH20175



### Band4\_20MHz\_QPSK\_RB100\_0\_CH20300



Unless otherwise stated the results shown in this test report refer only to the sample(s) tested and such sample(s) are retained for 90 days only. 除非另有說明,此報告結果僅對測試之樣品負責,同時此樣品僅保留90天。本報告未經本公司書面許可,不可部份複製。

This document is issued by the Company subject to its General Conditions of Service printed overleaf, available on request or accessible at <a href="http://www.sgs.com.tw/Terms-and-Conditions">http://www.sgs.com.tw/Terms-and-Conditions</a> and for electronic format documents, subject to Terms and Conditions for Electronic Documents at <a href="http://www.sgs.com.tw/Terms-and-Conditions">http://www.sgs.com.tw/Terms-and-Conditions</a>. Attention is drawn to the limitation of liability, indemnification and jurisdiction issues defined therein. Any