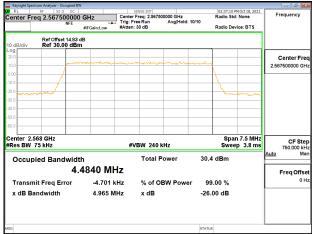

dvised that information contained hereon reflects the Company's findings at the time of its intervention only and within the limits of Client's instructions, if any. The Company's sole responsibility is to its Client and this document area to a transaction from exercising all their rights and obligations under the transaction documents. This document cannot be reproduced except in full, without prior written approval of the Company. Any unauthorized alteration, forgery or falsification of the content or appearance of this document is unlawful and offenders may be prosecuted to the fullest extent of the law.

\*\*SCENTIAL PROBLEM STATES OF THE PROB



Page: 123 of 422

#### Band7 5MHz QPSK RB25 0 CH20775



### Band7\_5MHz\_QPSK\_RB25\_0\_CH21100



### Band7\_5MHz\_QPSK\_RB25\_0\_CH21425



#### Band7 5MHz 16QAM RB25 0 CH20775



### Band7\_5MHz\_16QAM\_RB25\_0\_CH21100



### Band7\_5MHz\_16QAM\_RB25\_0\_CH21425



Unless otherwise stated the results shown in this test report refer only to the sample(s) tested and such sample(s) are retained for 90 days only. 除非另有說明,此報告結果僅對測試之樣品負責,同時此樣品僅保留90天。本報告未經本公司書面許可,不可部份複製。

This document is issued by the Company subject to its General Conditions of Service printed overleaf, available on request or accessible at <a href="http://www.sgs.com.tw/Terms-and-Conditions">http://www.sgs.com.tw/Terms-and-Conditions</a> and for electronic format documents, subject to Terms and Conditions for Electronic Documents at <a href="http://www.sgs.com.tw/Terms-and-Conditions">http://www.sgs.com.tw/Terms-and-Conditions</a>. Attention is drawn to the lim