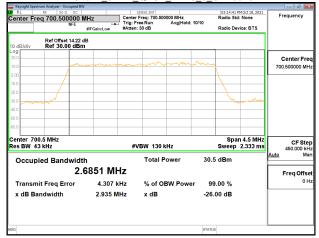

lects the Company's findings at the time of its intervention only and within the limits of Client's instructions, if any. The Company's sole responsibility is to its Client and this document area to a transaction from exercising all their rights and obligations under the transaction documents. This document cannot be reproduced except in full, without prior written approval of the Company. Any unauthorized alteration, forgery or falsification of the content or appearance of this document is unlawful and offenders may be prosecuted to the fullest extent of the law.

\*\*SCENTIAL PROBLEM STATES OF THE PROB



Page: 130 of 422

#### Band12 1.4MHz 64QAM RB6 0 CH23017



### Band12\_1.4MHz\_64QAM\_RB6\_0\_CH23095



### Band12 1.4MHz 64QAM RB6 0 CH23173



#### Band12 3MHz QPSK RB15 0 CH23025



### Band12\_3MHz\_QPSK\_RB15\_0\_CH23095



### Band12 3MHz QPSK RB15 0 CH23165



Unless otherwise stated the results shown in this test report refer only to the sample(s) tested and such sample(s) are retained for 90 days only.

除非另有說明,此報告結果僅對測試之樣品負責,同時此樣品僅保留90天。本報告未經本公司書面許可,不可部份複製。

This document is issued by the Company subject to its General Conditions of Service printed overleaf, available on request or accessible at <a href="http://www.sgs.com.tw/Terms-and-Conditions">http://www.sgs.com.tw/Terms-and-Conditions</a> and for electronic format documents, subject to Terms and Conditions for Electronic Documents at <a href="http://www.sgs.com.tw/Terms-and-Conditions">http://www.sgs.com.tw/Terms-and-Conditions</a>. Attention is drawn to the limitation of liability, indemnification and ju