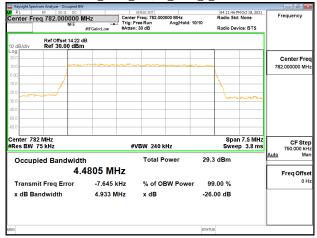

Page: 135 of 422

#### Band13 5MHz QPSK RB25 0 CH23205



### Band13\_5MHz\_QPSK\_RB25\_0\_CH23230



### Band13 5MHz QPSK RB25 0 CH23255



### Band13\_5MHz\_16QAM\_RB25\_0\_CH23205



### Band13\_5MHz\_16QAM\_RB25\_0\_CH23230



### Band13 5MHz 16QAM RB25 0 CH23255



Unless otherwise stated the results shown in this test report refer only to the sample(s) tested and such sample(s) are retained for 90 days only. 除非另有說明,此報告結果僅對測試之樣品負責,同時此樣品僅保留90天。本報告未經本公司書面許可,不可部份複製。

This document is issued by the Company subject to its General Conditions of Service printed overleaf, available on request or accessible at <a href="http://www.sgs.com.tw/Terms-and-Conditions">http://www.sgs.com.tw/Terms-and-Conditions</a> and for electronic format documents, subject to Terms and Conditions for Electronic Documents at <a href="http://www.sgs.com.tw/Terms-and-Conditions">http://www.sgs.com.tw/Terms-and-Conditions</a>. Attention is drawn to the limitation of liability, indemnification and jurisdiction issues defined therein. Any holde