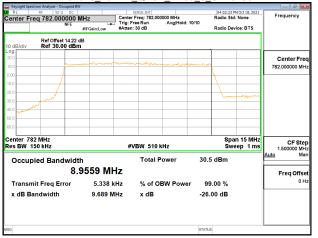

#### Band13 5MHz QPSK RB25 0 CH23205

### Band13\_5MHz\_QPSK\_RB25\_0\_CH23230

### Band13 5MHz QPSK RB25 0 CH23255