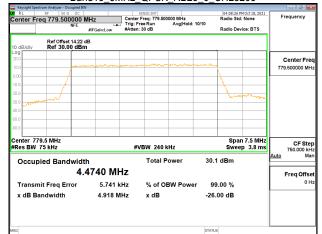

Page: 135 of 422

#### Band13 5MHz QPSK RB25 0 CH23205



### Band13\_5MHz\_QPSK\_RB25\_0\_CH23230



### Band13 5MHz QPSK RB25 0 CH23255



### Band13\_5MHz\_16QAM\_RB25\_0\_CH23205



### Band13\_5MHz\_16QAM\_RB25\_0\_CH23230



### Band13 5MHz 16QAM RB25 0 CH23255



Unless otherwise stated the results shown in this test report refer only to the sample(s) tested and such sample(s) are retained for 90 days only. 除非另有說明,此報告結果僅對測試之樣品負責,同時此樣品僅保留90天。本報告未經本公司書面許可,不可部份複製。

This document is issued by the Company subject to its General Conditions of Service printed overleaf, available on request or accessible at <a href="http://www.sgs.com.tw/Terms-and-Conditions">http://www.sgs.com.tw/Terms-and-Conditions</a> and for electronic format documents, subject to Terms and Conditions for Electronic Documents at <a href="http://www.sgs.com.tw/Terms-and-Cond