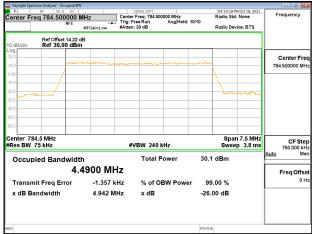

Page: 135 of 422

#### Band13 5MHz QPSK RB25 0 CH23205



### Band13\_5MHz\_QPSK\_RB25\_0\_CH23230



### Band13 5MHz QPSK RB25 0 CH23255



### Band13\_5MHz\_16QAM\_RB25\_0\_CH23205



### Band13\_5MHz\_16QAM\_RB25\_0\_CH23230



### Band13 5MHz 16QAM RB25 0 CH23255



Unless otherwise stated the results shown in this test report refer only to the sample(s) tested and such sample(s) are retained for 90 days only. 除非另有說明,此報告結果僅對測試之樣品負責,同時此樣品僅保留90天。本報告未經本公司書面許可,不可部份複製。

This document is issued by the Company subject to its General Conditions of Service printed overleaf, available on request or accessible at <a href="http://www.sgs.com.tw/Terms-and-Conditions">http://www.sgs.com.tw/Terms-and-Conditions</a> and for electronic format documents, subject to Terms and Conditions for Electronic Documents at <a href="http://www.sgs.com.tw/Terms-and-Conditions">http://www.sgs.com.tw/Terms-and-Conditions</a>. Attention is drawn to the l