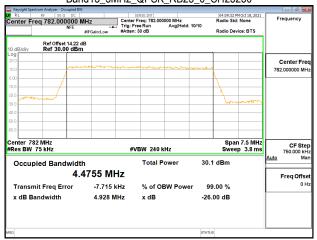

Page: 135 of 422

#### Band13 5MHz QPSK RB25 0 CH23205



### Band13\_5MHz\_QPSK\_RB25\_0\_CH23230



### Band13 5MHz QPSK RB25 0 CH23255



### Band13\_5MHz\_16QAM\_RB25\_0\_CH23205



### Band13\_5MHz\_16QAM\_RB25\_0\_CH23230



### Band13 5MHz 16QAM RB25 0 CH23255



Unless otherwise stated the results shown in this test report refer only to the sample(s) tested and such sample(s) are retained for 90 days only. 除非另有說明,此報告結果僅對測試之樣品負責,同時此樣品僅保留90天。本報告未經本公司書面許可,不可部份複製。

This document is issued by the Company subject to its General Conditions of Service printed overleaf, available on request or accessible at <a href="http://www.sgs.com.tw/Terms-and-Conditions">http://www.sgs.com.tw/Terms-and-Conditions</a> and for electronic format documents, subject to Terms and Conditions for Electronic Documents at <a href="http://www.sgs.com.tw/Terms-and-Conditions">http://www.sgs.com.tw/Terms-and-Cond