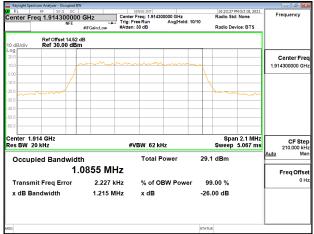

### Band13\_10MHz\_64QAM\_RB50\_0\_CH23230

Unless otherwise stated the results shown in this test report refer only to the sample(s) tested and such sample(s) are retained for 90 days only. 除非另有說明,此報告結果僅對測試之樣品負責,同時此樣品僅保留90天。本報告未經本公司書面許可,不可部份複製。