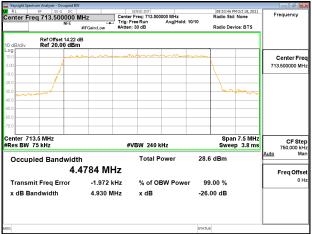

vised that information contained hereon reflects the Company's findings at the time of its intervention only and within the limits of Client's instructions, if any. The Company's sole responsibility is to its Client and this document area to a transaction from exercising all their rights and obligations under the transaction documents. This document cannot be reproduced except in full, without prior written approval of the Company. Any unauthorized alteration, forgery or falsification of the content or appearance of this document is unlawful and offenders may be prosecuted to the fullest extent of the law.

\*\*SCENTIAL PROBLEM STATES OF THE PROB



Page: 140 of 422

#### Band17 5MHz 64QAM RB25 0 CH23755



### Band17\_5MHz\_64QAM\_RB25\_0\_CH23790



### Band17 5MHz 64QAM RB25 0 CH23825



#### Band17 10MHz QPSK RB50 0 CH23780



### Band17\_10MHz\_QPSK\_RB50\_0\_CH23790



### Band17 10MHz QPSK RB50 0 CH23800



Unless otherwise stated the results shown in this test report refer only to the sample(s) tested and such sample(s) are retained for 90 days only. 除非另有說明,此報告結果僅對測試之樣品負責,同時此樣品僅保留90天。本報告未經本公司書面許可,不可部份複製。

This document is issued by the Company subject to its General Conditions of Service printed overleaf, available on request or accessible at <a href="http://www.sgs.com.tw/Terms-and-Conditions">http://www.sgs.com.tw/Terms-and-Conditions</a> and for electronic format documents, subject to Terms and Conditions for Electronic Documents at <a href="http://www.sgs.com.tw/Terms-and-Conditions">http://www.sgs.com.tw/Terms-and-Conditions</a>. Attention is drawn to the limit