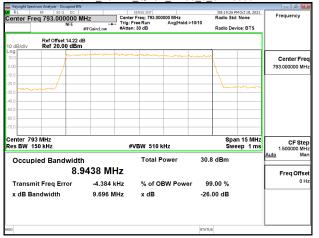

ions, if any. The Company's sole responsibility is to its Client and this document area to a transaction from exercising all their rights and obligations under the transaction documents. This document cannot be reproduced except in full, without prior written approval of the Company. Any unauthorized alteration, forgery or falsification of the content or appearance of this document is unlawful and offenders may be prosecuted to the fullest extent of the law.

\*\*SCENTIAL PROBLEM STATES OF THE PROB No.134,Wu Kung Road, New Taipei Industrial Park, Wuku District, New Taipei City, Taiwan/新北市五股區新北產業園區五工路 134 號



Page: 138 of 422

#### Band14 5MHz 64QAM RB25 0 CH23305



### Band14\_5MHz\_64QAM\_RB25\_0\_CH23330



### Band14 5MHz 64QAM RB25 0 CH23355



#### Band14 10MHz QPSK RB50 0 CH23330



### Band14\_10MHz\_16QAM\_RB50\_0\_CH23330



# Band14 10MHz 64QAM RB50 0 CH23330



Unless otherwise stated the results shown in this test report refer only to the sample(s) tested and such sample(s) are retained for 90 days only. 除非另有說明,此報告結果僅對測試之樣品負責,同時此樣品僅保留90天。本報告未經本公司書面許可,不可部份複製。

This document is issued by the Company subject to its General Conditions of Service printed overleaf, available on request or accessible at <a href="http://www.sgs.com.tw/Terms-and-Conditions">http://www.sgs.com.tw/Terms-and-Conditions</a> and for electronic format documents, subject to Terms and Conditions for Electronic Documents at <a href="http://www.sgs.com.tw/Terms-and-Conditions">http://www.sgs.com.tw/Terms-and-Conditions</a>. Attention is drawn to the limitation of liability, indemnification and j