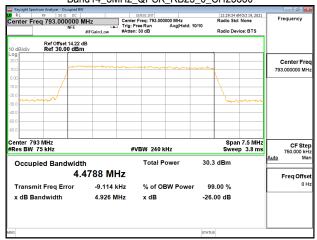

### Band13\_5MHz\_16QAM\_RB25\_0\_CH23205

### Band13\_5MHz\_16QAM\_RB25\_0\_CH23230

### Band13 5MHz 16QAM RB25 0 CH23255

Unless otherwise stated the results shown in this test report refer only to the sample(s) tested and such sample(s) are retained for 90 days only. 除非另有說明,此報告結果僅對測試之樣品負責,同時此樣品僅保留90天。本報告未經本公司書面許可,不可部份複製。