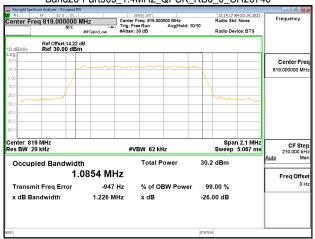

#### Band13 5MHz QPSK RB25 0 CH23205

### Band13\_5MHz\_QPSK\_RB25\_0\_CH23230

### Band13 5MHz QPSK RB25 0 CH23255