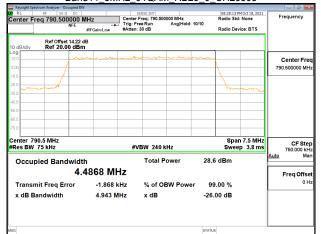

ntained hereon reflects the Company's findings at the time of its intervention only and within the limits of Client's instructions, if any. The Company's sole responsibility is to its Client and this document area to a transaction from exercising all their rights and obligations under the transaction documents. This document cannot be reproduced except in full, without prior written approval of the Company. Any unauthorized alteration, forgery or falsification of the content or appearance of this document is unlawful and offenders may be prosecuted to the fullest extent of the law.

\*\*SCENTIAL PROBLEM STATES OF THE PROB No.134,Wu Kung Road, New Taipei Industrial Park, Wuku District, New Taipei City, Taiwan/新北市五股區新北產業園區五工路 134 號



Page: 138 of 422

#### Band14 5MHz 64QAM RB25 0 CH23305



### Band14\_5MHz\_64QAM\_RB25\_0\_CH23330



### Band14 5MHz 64QAM RB25 0 CH23355



#### Band14 10MHz QPSK RB50 0 CH23330



### Band14\_10MHz\_16QAM\_RB50\_0\_CH23330



# Band14 10MHz 64QAM RB50 0 CH23330



Unless otherwise stated the results shown in this test report refer only to the sample(s) tested and such sample(s) are retained for 90 days only. 除非另有說明,此報告結果僅對測試之樣品負責,同時此樣品僅保留90天。本報告未經本公司書面許可,不可部份複製。

This document is issued by the Company subject to its General Conditions of Service printed overleaf, available on request or accessible at <a href="http://www.sgs.com.tw/Terms-and-Conditions">http://www.sgs.com.tw/Terms-and-Conditions</a> and for electronic format documents, subject to Terms and Conditions for Electronic Documents at <a href="http://www.sgs.com.tw/Terms-and-Condit