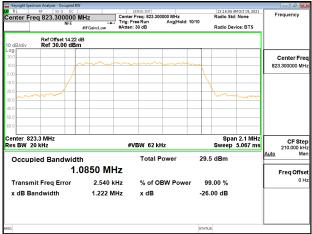

### Band13\_5MHz\_64QAM\_RB25\_0\_CH23230

### Band13\_5MHz\_64QAM\_RB25\_0\_CH23255