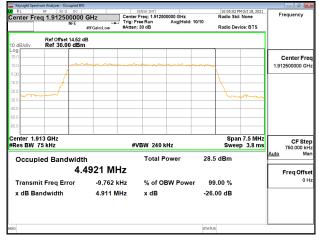

advised that information contained hereon reflects the Company's findings at the time of its intervention only and within the limits of Client's instructions, if any. The Company's sole responsibility is to its Client and this document area to a transaction from exercising all their rights and obligations under the transaction documents. This document cannot be reproduced except in full, without prior written approval of the Company. Any unauthorized alteration, forgery or falsification of the content or appearance of this document is unlawful and offenders may be prosecuted to the fullest extent of the law.

\*\*SCENTIAL PROBLEM STATES OF THE PROB



Page: 146 of 422

#### Band25 5MHz 64QAM RB25 0 CH26065



# Band25\_5MHz\_64QAM\_RB25\_0\_CH26365



### Band25 5MHz 64QAM RB25 0 CH26665



#### Band25 10MHz QPSK RB50 0 CH26090



### Band25\_10MHz\_QPSK\_RB50\_0\_CH26365



### Band25 10MHz QPSK RB50 0 CH26640



Unless otherwise stated the results shown in this test report refer only to the sample(s) tested and such sample(s) are retained for 90 days only. 除非另有說明,此報告結果僅對測試之樣品負責,同時此樣品僅保留90天。本報告未經本公司書面許可,不可部份複製。

This document is issued by the Company subject to its General Conditions of Service printed overleaf, available on request or accessible at <a href="http://www.sgs.com.tw/Terms-and-Conditions">http://www.sgs.com.tw/Terms-and-Conditions</a> and for electronic format documents, subject to Terms and Conditions for Electronic Documents at <a href="http://www.sgs.com.tw/Terms-and-Conditions">http://www.sgs.com.tw/Terms-and-Conditions</a>. Attention is drawn to the limit