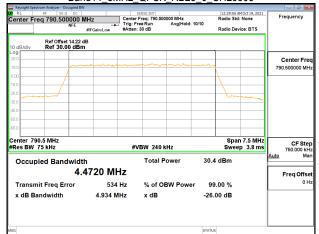

### Band13\_5MHz\_16QAM\_RB25\_0\_CH23205

### Band13\_5MHz\_16QAM\_RB25\_0\_CH23230

### Band13 5MHz 16QAM RB25 0 CH23255

Unless otherwise stated the results shown in this test report refer only to the sample(s) tested and such sample(s) are retained for 90 days only. 除非另有說明,此報告結果僅對測試之樣品負責,同時此樣品僅保留90天。本報告未經本公司書面許可,不可部份複製。