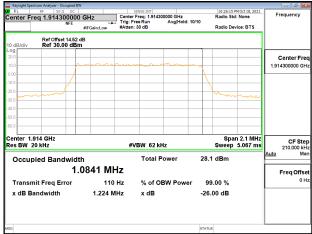

ised that information contained hereon reflects the Company's findings at the time of its intervention only and within the limits of Client's instructions, if any. The Company's sole responsibility is to its Client and this document area to a transaction from exercising all their rights and obligations under the transaction documents. This document cannot be reproduced except in full, without prior written approval of the Company. Any unauthorized alteration, forgery or falsification of the content or appearance of this document is unlawful and offenders may be prosecuted to the fullest extent of the law.

\*\*SCENTIAL PROBLEM STATES OF THE PROB



Page: 143 of 422

#### Band25 1.4MHz 64QAM RB6 0 CH26047



# Band25\_1.4MHz\_64QAM\_RB6\_0\_CH26365



### Band25 1.4MHz 64QAM RB6 0 CH26683



#### Band25 3MHz QPSK RB15 0 CH26055



### Band25\_3MHz\_QPSK\_RB15\_0\_CH26365



### Band25 3MHz QPSK RB15 0 CH26675



Unless otherwise stated the results shown in this test report refer only to the sample(s) tested and such sample(s) are retained for 90 days only. 除非另有說明,此報告結果僅對測試之樣品負責,同時此樣品僅保留90天。本報告未經本公司書面許可,不可部份複製。

This document is issued by the Company subject to its General Conditions of Service printed overleaf, available on request or accessible at <a href="http://www.sgs.com.tw/Terms-and-Conditions">http://www.sgs.com.tw/Terms-and-Conditions</a> and for electronic format documents, subject to Terms and Conditions for Electronic Documents at <a href="http://www.sgs.com.tw/Terms-and-Conditions">http://www.sgs.com.tw/Terms-and-Conditions</a>. Attention is drawn to the limitati