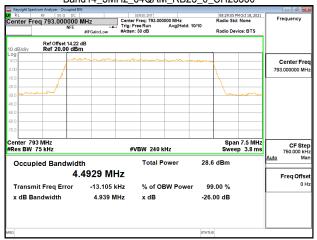

s at the time of its intervention only and within the limits of Client's instructions, if any. The Company's sole responsibility is to its Client and this document area to a transaction from exercising all their rights and obligations under the transaction documents. This document cannot be reproduced except in full, without prior written approval of the Company. Any unauthorized alteration, forgery or falsification of the content or appearance of this document is unlawful and offenders may be prosecuted to the fullest extent of the law.

\*\*SCENTIAL PROBLEM STATES OF THE PROB No.134,Wu Kung Road, New Taipei Industrial Park, Wuku District, New Taipei City, Taiwan/新北市五股區新北產業園區五工路 134 號



Page: 138 of 422

#### Band14 5MHz 64QAM RB25 0 CH23305



### Band14\_5MHz\_64QAM\_RB25\_0\_CH23330



### Band14 5MHz 64QAM RB25 0 CH23355



#### Band14 10MHz QPSK RB50 0 CH23330



### Band14\_10MHz\_16QAM\_RB50\_0\_CH23330



# Band14 10MHz 64QAM RB50 0 CH23330



Unless otherwise stated the results shown in this test report refer only to the sample(s) tested and such sample(s) are retained for 90 days only. 除非另有說明,此報告結果僅對測試之樣品負責,同時此樣品僅保留90天。本報告未經本公司書面許可,不可部份複製。

This document is issued by the Company subject to its General Conditions of Service printed overleaf, available on request or accessible at <a href="http://www.sgs.com.tw/Terms-and-Conditions">http://www.sgs.com.tw/Terms-and-Conditions</a> and for electronic format documents, subject to Terms and Conditions for Electronic Documents at <a href="http://www.sgs.com.tw/Terms-and-Conditions">http://www.sgs.com.tw/Terms-and-Conditi