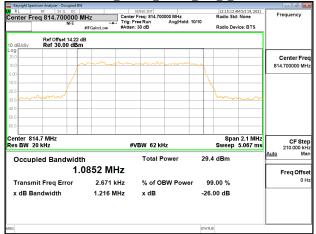

#### Band13 5MHz 64QAM RB25 0 CH23205

### Band13\_5MHz\_64QAM\_RB25\_0\_CH23230

### Band13\_5MHz\_64QAM\_RB25\_0\_CH23255