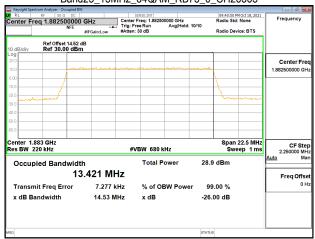

erein. Any holder of this document is advised that information contained hereon reflects the Company's findings at the time of its intervention only and within the limits of Client's instructions, if any. The Company's sole responsibility is to its Client and this document area to a transaction from exercising all their rights and obligations under the transaction documents. This document cannot be reproduced except in full, without prior written approval of the Company. Any unauthorized alteration, forgery or falsification of the content or appearance of this document is unlawful and offenders may be prosecuted to the fullest extent of the law.

\*\*SCENTIAL PROBLEM STATES OF THE PROB



Page: 149 of 422

#### Band25 15MHz 64QAM RB75 0 CH26115



# Band25\_15MHz\_64QAM\_RB75\_0\_CH26365



### Band25 15MHz 64QAM RB75 0 CH26615



#### Band25 20MHz QPSK RB100 0 CH26140



### Band25\_20MHz\_QPSK\_RB100\_0\_CH26365



# Band25 20MHz QPSK RB100 0 CH26590



Unless otherwise stated the results shown in this test report refer only to the sample(s) tested and such sample(s) are retained for 90 days only. 除非另有說明,此報告結果僅對測試之樣品負責,同時此樣品僅保留90天。本報告未經本公司書面許可,不可部份複製。

This document is issued by the Company subject to its General Conditions of Service printed overleaf, available on request or accessible at <a href="http://www.sgs.com.tw/Terms-and-Conditions">http://www.sgs.com.tw/Terms-and-Conditions</a> and for electronic format documents, subject to Terms and Conditions for Electronic Documents at <a href="http://www.sgs.com.tw/Terms-and-Conditions">http://www.sgs.com.tw/Terms-and-Condi