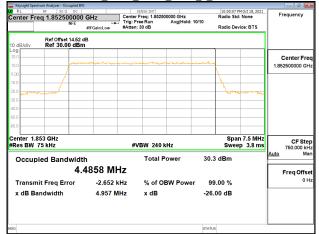

mnification and jurisdiction issues defined therein. Any holder of this document is advised that information contained hereon reflects the Company's findings at the time of its intervention only and within the limits of Client's instructions, if any. The Company's sole responsibility is to its Client and this document area to a transaction from exercising all their rights and obligations under the transaction documents. This document cannot be reproduced except in full, without prior written approval of the Company. Any unauthorized alteration, forgery or falsification of the content or appearance of this document is unlawful and offenders may be prosecuted to the fullest extent of the law.

\*\*SCENTIAL PROBLEM STATES OF THE PROB



Page: 145 of 422

#### Band25 5MHz QPSK RB25 0 CH26065



# Band25\_5MHz\_QPSK\_RB25\_0\_CH26365



### Band25 5MHz QPSK RB25 0 CH26665



#### Band25 5MHz 16QAM RB25 0 CH26065



### Band25\_5MHz\_16QAM\_RB25\_0\_CH26365



### Band25 5MHz 16QAM RB25 0 CH26665



Unless otherwise stated the results shown in this test report refer only to the sample(s) tested and such sample(s) are retained for 90 days only.

除非另有說明,此報告結果僅對測試之樣品負責,同時此樣品僅保留90天。本報告未經本公司書面許可,不可部份複製。

This document is issued by the Company subject to its General Conditions of Service printed overleaf, available on request or accessible at <a href="http://www.sgs.com.tw/Terms-and-Conditions">http://www.sgs.com.tw/Terms-and-Conditions</a> and for electronic format documents, subject to Terms and Conditions for Electronic Documents at <a href="http://www.sgs.com.tw/Terms-and-Condition