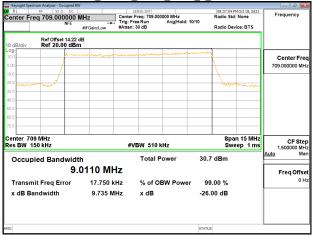

eflects the Company's findings at the time of its intervention only and within the limits of Client's instructions, if any. The Company's sole responsibility is to its Client and this document area to a transaction from exercising all their rights and obligations under the transaction documents. This document cannot be reproduced except in full, without prior written approval of the Company. Any unauthorized alteration, forgery or falsification of the content or appearance of this document is unlawful and offenders may be prosecuted to the fullest extent of the law.

\*\*SCENTIAL PROBLEM STATES OF THE PROB



Page: 140 of 422

#### Band17 5MHz 64QAM RB25 0 CH23755



### Band17\_5MHz\_64QAM\_RB25\_0\_CH23790



### Band17 5MHz 64QAM RB25 0 CH23825



#### Band17 10MHz QPSK RB50 0 CH23780



### Band17\_10MHz\_QPSK\_RB50\_0\_CH23790



### Band17 10MHz QPSK RB50 0 CH23800



Unless otherwise stated the results shown in this test report refer only to the sample(s) tested and such sample(s) are retained for 90 days only. 除非另有說明,此報告結果僅對測試之樣品負責,同時此樣品僅保留90天。本報告未經本公司書面許可,不可部份複製。

This document is issued by the Company subject to its General Conditions of Service printed overleaf, available on request or accessible at <a href="http://www.sgs.com.tw/Terms-and-Conditions">http://www.sgs.com.tw/Terms-and-Conditions</a> and for electronic format documents, subject to Terms and Conditions for Electronic Documents at <a href="http://www.sgs.com.tw/Terms-and-Conditions">http://www.sgs.com.tw/Terms-and-Conditions</a>. Attention is drawn to the limitation of liability, indemnification and j