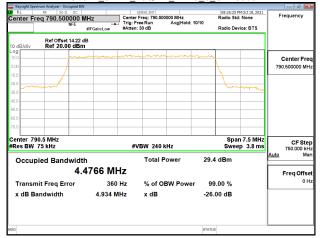

### Band13\_5MHz\_16QAM\_RB25\_0\_CH23205

### Band13\_5MHz\_16QAM\_RB25\_0\_CH23230

### Band13 5MHz 16QAM RB25 0 CH23255

Unless otherwise stated the results shown in this test report refer only to the sample(s) tested and such sample(s) are retained for 90 days only. 除非另有說明,此報告結果僅對測試之樣品負責,同時此樣品僅保留90天。本報告未經本公司書面許可,不可部份複製。