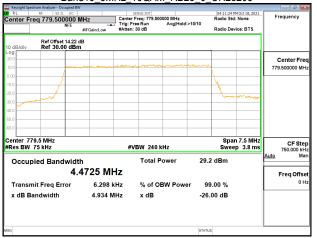

Page: 135 of 422

#### Band13 5MHz QPSK RB25 0 CH23205



### Band13\_5MHz\_QPSK\_RB25\_0\_CH23230



### Band13 5MHz QPSK RB25 0 CH23255



### Band13\_5MHz\_16QAM\_RB25\_0\_CH23205



### Band13\_5MHz\_16QAM\_RB25\_0\_CH23230



### Band13 5MHz 16QAM RB25 0 CH23255



Unless otherwise stated the results shown in this test report refer only to the sample(s) tested and such sample(s) are retained for 90 days only. 除非另有說明,此報告結果僅對測試之樣品負責,同時此樣品僅保留90天。本報告未經本公司書面許可,不可部份複製。

This document is issued by the Company subject to its General Conditions of Service printed overleaf, available on request or accessible at <a href="http://www.sgs.com.tw/Terms-and-Conditions">http://www.sgs.com.tw/Terms-and-Conditions</a> and for electronic format documents, subject to Terms and Conditions for Electronic Documents at <a href="http://www.sgs.com.tw/Terms-and-Conditions">http://www.sgs.com.tw/Terms-and-Conditions</a>. Attention is drawn to the limitation of liability, indemnification and j