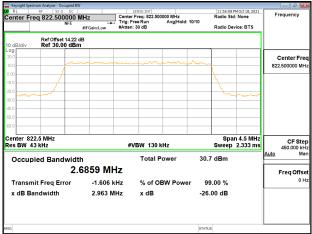

ny's sole responsibility is to its Client and this document area to a transaction from exercising all their rights and obligations under the transaction documents. This document cannot be reproduced except in full, without prior written approval of the Company. Any unauthorized alteration, forgery or falsification of the content or appearance of this document is unlawful and offenders may be prosecuted to the fullest extent of the law.

\*\*SCENTIAL PROBLEM STATES OF THE PROB



Page: 152 of 422

#### Band26-Part90s 1.4MHz 64QAM RB6 0 CH26697



### Band26-Part90s\_1.4MHz\_64QAM\_RB6\_0\_CH26740



### Band26-Part90s 1.4MHz 64QAM RB6 0 CH26783



#### Band26-Part90s 3MHz QPSK RB15 0 CH26705



### Band26-Part90s\_3MHz\_QPSK\_RB15\_0\_CH26740



### Band26-Part90s 3MHz QPSK RB15 0 CH26775



Unless otherwise stated the results shown in this test report refer only to the sample(s) tested and such sample(s) are retained for 90 days only. 除非另有說明,此報告結果僅對測試之樣品負責,同時此樣品僅保留90天。本報告未經本公司書面許可,不可部份複製。

This document is issued by the Company subject to its General Conditions of Service printed overleaf, available on request or accessible at <a href="http://www.sgs.com.tw/Terms-and-Conditions">http://www.sgs.com.tw/Terms-and-Conditions</a> and for electronic format documents, subject to Terms and Conditions for Electronic Documents at <a href="http://www.sgs.com.tw/Terms-and-Conditions">http://www.sgs.com.tw/Terms-and-Conditions</a>. Attention is drawn to the limitation of liability, indemnification and jurisdiction issues defined therein. Any holder of this document is advised that infor