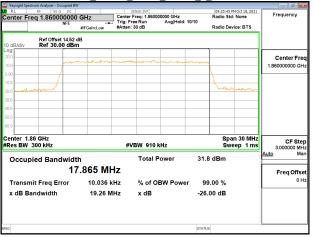

lects the Company's findings at the time of its intervention only and within the limits of Client's instructions, if any. The Company's sole responsibility is to its Client and this document area to a transaction from exercising all their rights and obligations under the transaction documents. This document cannot be reproduced except in full, without prior written approval of the Company. Any unauthorized alteration, forgery or falsification of the content or appearance of this document is unlawful and offenders may be prosecuted to the fullest extent of the law.

\*\*SCENTIAL PROBLEM STATES OF THE PROB



Page: 149 of 422

#### Band25 15MHz 64QAM RB75 0 CH26115



# Band25\_15MHz\_64QAM\_RB75\_0\_CH26365



### Band25 15MHz 64QAM RB75 0 CH26615



#### Band25 20MHz QPSK RB100 0 CH26140



### Band25\_20MHz\_QPSK\_RB100\_0\_CH26365



# Band25 20MHz QPSK RB100 0 CH26590



Unless otherwise stated the results shown in this test report refer only to the sample(s) tested and such sample(s) are retained for 90 days only. 除非另有說明,此報告結果僅對測試之樣品負責,同時此樣品僅保留90天。本報告未經本公司書面許可,不可部份複製。

This document is issued by the Company subject to its General Conditions of Service printed overleaf, available on request or accessible at <a href="http://www.sgs.com.tw/Terms-and-Conditions">http://www.sgs.com.tw/Terms-and-Conditions</a> and for electronic format documents, subject to Terms and Conditions for Electronic Documents at <a href="http://www.sgs.com.tw/Terms-and-Conditions">http://www.sgs.com.tw/Terms-and-Conditions</a>. Attention is drawn to the limitation of liability, indemnification and j