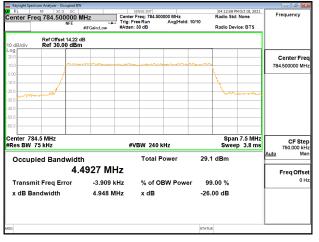

Page: 135 of 422

#### Band13 5MHz QPSK RB25 0 CH23205



### Band13\_5MHz\_QPSK\_RB25\_0\_CH23230



### Band13 5MHz QPSK RB25 0 CH23255



### Band13\_5MHz\_16QAM\_RB25\_0\_CH23205



### Band13\_5MHz\_16QAM\_RB25\_0\_CH23230



### Band13 5MHz 16QAM RB25 0 CH23255



Unless otherwise stated the results shown in this test report refer only to the sample(s) tested and such sample(s) are retained for 90 days only. 除非另有說明,此報告結果僅對測試之樣品負責,同時此樣品僅保留90天。本報告未經本公司書面許可,不可部份複製。

This document is issued by the Company subject to its General Conditions of Service printed overleaf, available on request or accessible at <a href="http://www.sgs.com.tw/Terms-and-Conditions">http://www.sgs.com.tw/Terms-and-Conditions</a> and for electronic format documents, subject to Terms and Conditions for Electronic Documents at <a href="http://www.sgs.com.tw/Terms-and-Conditions">http://www.sgs.com.tw/Terms-and-Conditions</a>. Attention is drawn to the limitation of liability, indemnification and jurisdiction issues defined therein. Any holder of this document is advised that infor