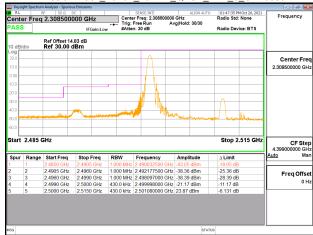

ny's sole responsibility is to its Client and this document area to a transaction from exercising all their rights and obligations under the transaction documents. This document cannot be reproduced except in full, without prior written approval of the Company. Any unauthorized alteration, forgery or falsification of the content or appearance of this document is unlawful and offenders may be prosecuted to the fullest extent of the law.

\*\*SCENTIAL PROBLEM STATES OF THE PROB



Emission Mask Band7 15MHz QPSK RB1 0 CH20825



# Emission Mask\_Band7\_15MHz\_QPSK\_RB1\_74\_CH21375



## Emission Mask Band7\_15MHz QPSK\_RB75\_0\_CH20825



Report No.: ER/2021/A0027

Emission Mask\_Band7\_15MHz\_QPSK\_RB75\_0\_CH21375

Page: 211 of 422



## Emission Mask\_Band7\_20MHz\_QPSK\_RB1\_0\_CH20850



## Emission Mask Band7 20MHz QPSK RB1 99 CH21350



Unless otherwise stated the results shown in this test report refer only to the sample(s) tested and such sample(s) are retained for 90 days only. 除非另有說明,此報告結果僅對測試之樣品負責,同時此樣品僅保留90天。本報告未經本公司書面許可,不可部份複製。

This document is issued by the Company subject to its General Conditions of Service printed overleaf, available on request or accessible at <a href="http://www.sgs.com.tw/Terms-and-Conditions">http://www.sgs.com.tw/Terms-and-Conditions</a> and for electronic format documents, subject to Terms and Conditions for Electronic Documents at <a href="http://www.sgs.com.tw/Terms-and-Conditions">http://www.sgs.com.tw/Terms-and-Conditions</a>. Attention is drawn to the limitation of liability, indemnification and jurisdiction issues defined therei