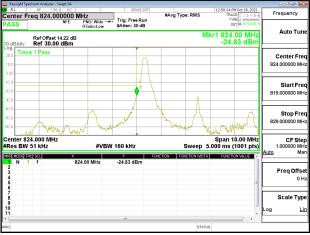

# Band Edge\_Band2\_10MHz\_QPSK\_RB50\_0\_CH19150

Page: 201 of 422

Report No.: ER/2021/A0027