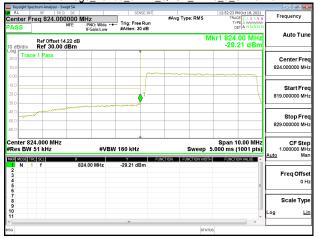

# Band Edge\_Band2\_10MHz\_QPSK\_RB50\_0\_CH19150

Page: 201 of 422

Report No.: ER/2021/A0027