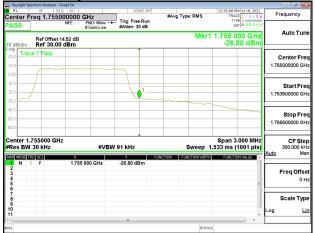

# Band Edge\_Band2\_10MHz\_QPSK\_RB50\_0\_CH19150

Page: 201 of 422

Report No.: ER/2021/A0027