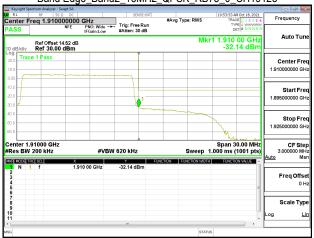

# Band Edge\_Band2\_10MHz\_QPSK\_RB50\_0\_CH19150

Page: 201 of 422

Report No.: ER/2021/A0027