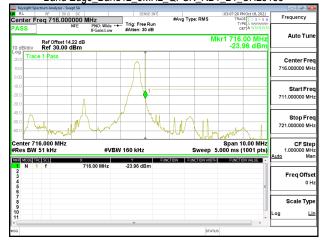

## Band Edge Band2 15MHz QPSK RB1 74 CH19125

Unless otherwise stated the results shown in this test report refer only to the sample(s) tested and such sample(s) are retained for 90 days only. 除非另有說明,此報告結果僅對測試之樣品負責,同時此樣品僅保留90天。本報告未經本公司書面許可,不可部份複製。