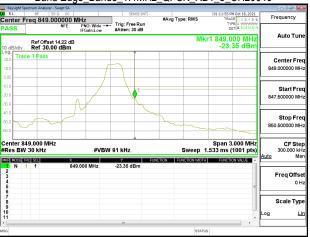

# Band Edge\_Band4\_5MHz\_QPSK\_RB1\_24\_CH20375

Page: 204 of 422

Report No.: ER/2021/A0027

Band Edge\_Band4\_5MHz\_QPSK\_RB25\_0\_CH19975

Band Edge Band4 5MHz QPSK RB25 0 CH20375

Unless otherwise stated the results shown in this test report refer only to the sample(s) tested and such sample(s) are retained for 90 days only. 除非另有說明,此報告結果僅對測試之樣品負責,同時此樣品僅保留90天。本報告未經本公司書面許可,不可部份複製。