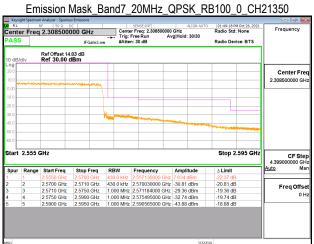

## Emission Mask\_Band7\_20MHz\_QPSK\_RB1\_0\_CH20850

## Emission Mask Band7 20MHz QPSK RB1 99 CH21350

Unless otherwise stated the results shown in this test report refer only to the sample(s) tested and such sample(s) are retained for 90 days only. 除非另有說明,此報告結果僅對測試之樣品負責,同時此樣品僅保留90天。本報告未經本公司書面許可,不可部份複製。