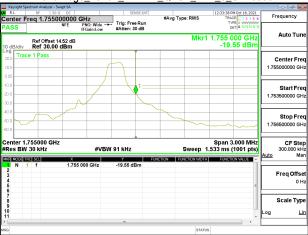

at information contained hereon reflects the Company's findings at the time of its intervention only and within the limits of Client's instructions, if any. The Company's sole responsibility is to its Client and this document area to a transaction from exercising all their rights and obligations under the transaction documents. This document cannot be reproduced except in full, without prior written approval of the Company. Any unauthorized alteration, forgery or falsification of the content or appearance of this document is unlawful and offenders may be prosecuted to the fullest extent of the law.

\*\*SCENTIAL PROBLEM STATES OF THE PROB



Page: 203 of 422

Report No.: ER/2021/A0027

# Band Edge\_Band4\_1.4MHz\_QPSK\_RB1\_0\_CH19957



## Band Edge\_Band4\_1.4MHz\_QPSK\_RB1\_5\_CH20393



## Band Edge\_Band4\_1.4MHz\_QPSK\_RB6\_0\_CH19957



#### Band Edge\_Band4\_1.4MHz\_QPSK\_RB6\_0\_CH20393



## Band Edge\_Band4\_3MHz\_QPSK\_RB1\_0\_CH19965



## Band Edge Band4 3MHz QPSK RB1 14 CH20385



Unless otherwise stated the results shown in this test report refer only to the sample(s) tested and such sample(s) are retained for 90 days only. 除非另有說明,此報告結果僅對測試之樣品負責,同時此樣品僅保留90天。本報告未經本公司書面許可,不可部份複製。

This document is issued by the Company subject to its General Conditions of Service printed overleaf, available on request or accessible at <a href="http://www.sgs.com.tw/Terms-and-Conditions">http://www.sgs.com.tw/Terms-and-Conditions</a> and for electronic format documents, subject to Terms and Conditions for Electronic Documents at <a href="http://www.sgs.com.tw/Terms-and-Conditio