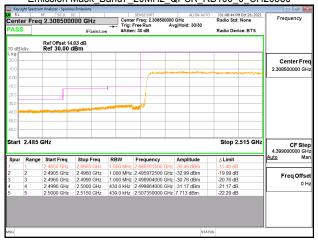

\*\*SCENTIAL PROBLEM STATES OF THE PROB

Band Edge\_Band5\_10MHz\_QPSK\_RB1\_0\_CH20450

Band Edge\_Band5\_10MHz\_QPSK\_RB1\_49\_CH20600

Band Edge Band5\_10MHz\_QPSK\_RB50\_0\_CH20450

Band Edge\_Band5\_10MHz\_QPSK\_RB50\_0\_CH20600

Page: 209 of 422

Report No.: ER/2021/A0027

Emission Mask\_Band7\_5MHz\_QPSK\_RB1\_0\_CH20775

Emission Mask Band7 5MHz QPSK RB1 24 CH21425

Unless otherwise stated the results shown in this test report refer only to the sample(s) tested and such sample(s) are retained for 90 days only. 除非另有說明,此報告結果僅對測試之樣品負責,同時此樣品僅保留90天。本報告未經本公司書面許可,不可部份複製。