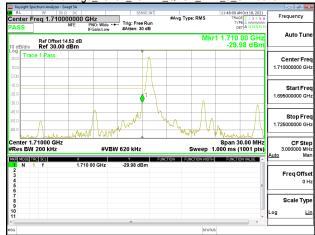

# Band Edge\_Band2\_10MHz\_QPSK\_RB50\_0\_CH19150

Page: 201 of 422

Report No.: ER/2021/A0027