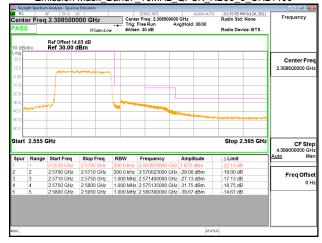

# Band Edge\_Band2\_10MHz\_QPSK\_RB50\_0\_CH19150

Page: 201 of 422

Report No.: ER/2021/A0027