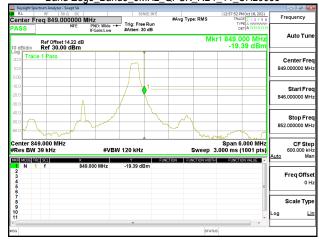

## Band Edge Band2 15MHz QPSK RB1 74 CH19125

Unless otherwise stated the results shown in this test report refer only to the sample(s) tested and such sample(s) are retained for 90 days only. 除非另有說明,此報告結果僅對測試之樣品負責,同時此樣品僅保留90天。本報告未經本公司書面許可,不可部份複製。