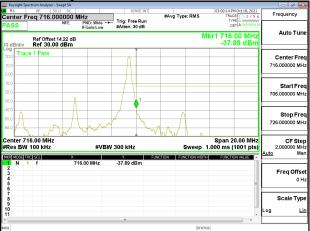

## Band Edge Band2 15MHz QPSK RB1 74 CH19125

Unless otherwise stated the results shown in this test report refer only to the sample(s) tested and such sample(s) are retained for 90 days only. 除非另有說明,此報告結果僅對測試之樣品負責,同時此樣品僅保留90天。本報告未經本公司書面許可,不可部份複製。