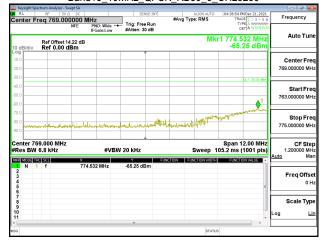

# Band Edge\_Band2\_10MHz\_QPSK\_RB50\_0\_CH19150

Page: 201 of 422

Report No.: ER/2021/A0027