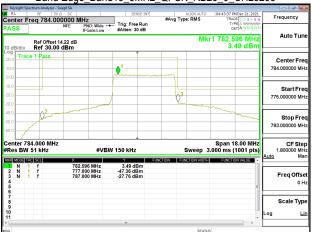

# Band Edge\_Band2\_15MHz\_QPSK\_RB1\_0\_CH18675

## Band Edge Band2 15MHz QPSK RB1 74 CH19125

Unless otherwise stated the results shown in this test report refer only to the sample(s) tested and such sample(s) are retained for 90 days only. 除非另有說明,此報告結果僅對測試之樣品負責,同時此樣品僅保留90天。本報告未經本公司書面許可,不可部份複製。