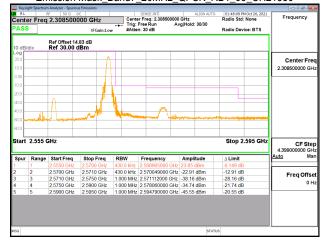

\*\*SCENTIAL PROBLEM STATES OF THE PROB

Band Edge\_Band5\_10MHz\_QPSK\_RB1\_0\_CH20450

Band Edge\_Band5\_10MHz\_QPSK\_RB1\_49\_CH20600

Band Edge Band5\_10MHz\_QPSK\_RB50\_0\_CH20450

Band Edge\_Band5\_10MHz\_QPSK\_RB50\_0\_CH20600

Page: 209 of 422

Report No.: ER/2021/A0027

Emission Mask\_Band7\_5MHz\_QPSK\_RB1\_0\_CH20775

Emission Mask Band7 5MHz QPSK RB1 24 CH21425

Unless otherwise stated the results shown in this test report refer only to the sample(s) tested and such sample(s) are retained for 90 days only. 除非另有說明,此報告結果僅對測試之樣品負責,同時此樣品僅保留90天。本報告未經本公司書面許可,不可部份複製。