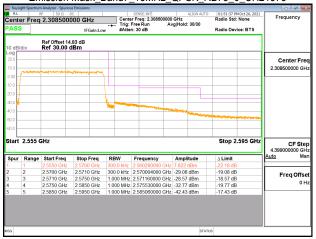

# Band Edge\_Band2\_10MHz\_QPSK\_RB50\_0\_CH19150

Page: 201 of 422

Report No.: ER/2021/A0027