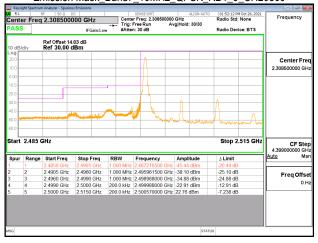

## Band Edge\_Band2\_20MHz\_QPSK\_RB1\_0\_CH18700

## Band Edge\_Band2\_20MHz\_QPSK\_RB1\_99\_CH19100

## Band Edge\_Band2\_20MHz\_QPSK\_RB100\_0\_CH18700

## Band Edge Band2 20MHz QPSK RB100 0 CH19100

Unless otherwise stated the results shown in this test report refer only to the sample(s) tested and such sample(s) are retained for 90 days only. 除非另有說明,此報告結果僅對測試之樣品負責,同時此樣品僅保留90天。本報告未經本公司書面許可,不可部份複製。