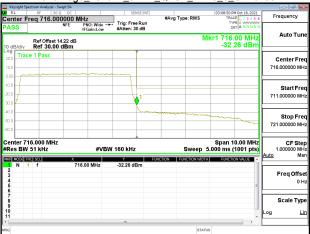

## Band Edge Band2 15MHz QPSK RB1 74 CH19125

Unless otherwise stated the results shown in this test report refer only to the sample(s) tested and such sample(s) are retained for 90 days only. 除非另有說明,此報告結果僅對測試之樣品負責,同時此樣品僅保留90天。本報告未經本公司書面許可,不可部份複製。