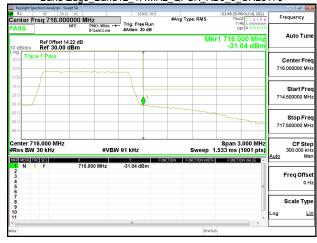

# Band Edge\_Band4\_1.4MHz\_QPSK\_RB1\_0\_CH19957

## Band Edge\_Band4\_1.4MHz\_QPSK\_RB1\_5\_CH20393

## Band Edge\_Band4\_1.4MHz\_QPSK\_RB6\_0\_CH19957

#### Band Edge\_Band4\_1.4MHz\_QPSK\_RB6\_0\_CH20393