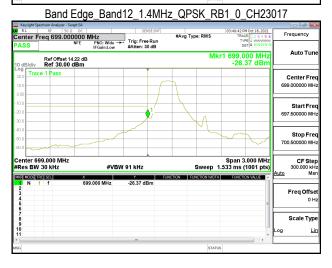

\*\*SCENTIAL PROBLEM STATES OF THE PROB

Emission Mask Band7 20MHz QPSK RB100 0 CH20850

Band Edge\_Band12\_1.4MHz\_QPSK\_RB1\_5\_CH23173

Page: 212 of 422

Report No.: ER/2021/A0027

Band Edge\_Band12\_1.4MHz\_QPSK\_RB6\_0\_CH23017