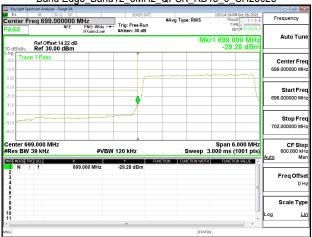

sed that information contained hereon reflects the Company's findings at the time of its intervention only and within the limits of Client's instructions, if any. The Company's sole responsibility is to its Client and this document area to a transaction from exercising all their rights and obligations under the transaction documents. This document cannot be reproduced except in full, without prior written approval of the Company. Any unauthorized alteration, forgery or falsification of the content or appearance of this document is unlawful and offenders may be prosecuted to the fullest extent of the law.

\*\*SCENTIAL PROBLEM STATES OF THE PROB



Band Edge\_Band12\_3MHz\_QPSK\_RB1\_0\_CH23025



Band Edge\_Band12\_3MHz\_QPSK\_RB1\_14\_CH23165



Band Edge Band12 3MHz QPSK RB15 0 CH23025



Band Edge\_Band12\_3MHz\_QPSK\_RB15\_0\_CH23165

Page: 213 of 422

Report No.: ER/2021/A0027



Band Edge\_Band12\_5MHz\_QPSK\_RB1\_0\_CH23035



Band Edge Band12 5MHz QPSK RB1 24 CH23155



Unless otherwise stated the results shown in this test report refer only to the sample(s) tested and such sample(s) are retained for 90 days only. 除非另有說明,此報告結果僅對測試之樣品負責,同時此樣品僅保留90天。本報告未經本公司書面許可,不可部份複製。

This document is issued by the Company subject to its General Conditions of Service printed overleaf, available on request or accessible at <a href="http://www.sgs.com.tw/Terms-and-Conditions">http://www.sgs.com.tw/Terms-and-Conditions</a> and for electronic format documents, subject to Terms and Conditions for Electronic Documents at <a href="http://www.sgs.com.tw/Terms-and-Conditions">http://www.sgs