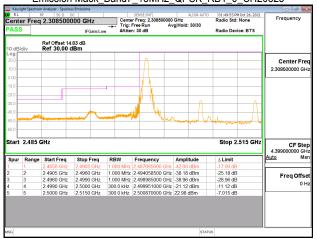

## Band Edge Band2 15MHz QPSK RB1 74 CH19125

Unless otherwise stated the results shown in this test report refer only to the sample(s) tested and such sample(s) are retained for 90 days only. 除非另有說明,此報告結果僅對測試之樣品負責,同時此樣品僅保留90天。本報告未經本公司書面許可,不可部份複製。