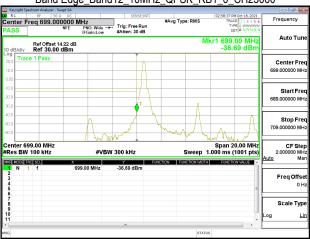

hereon reflects the Company's findings at the time of its intervention only and within the limits of Client's instructions, if any. The Company's sole responsibility is to its Client and this document area to a transaction from exercising all their rights and obligations under the transaction documents. This document cannot be reproduced except in full, without prior written approval of the Company. Any unauthorized alteration, forgery or falsification of the content or appearance of this document is unlawful and offenders may be prosecuted to the fullest extent of the law.

\*\*SCENTIAL PROBLEM STATES OF THE PROB



Page: 214 of 422

## Band Edge\_Band12\_5MHz\_QPSK\_RB25\_0\_CH23035



# Band Edge\_Band12\_5MHz\_QPSK\_RB25\_0\_CH23155



## Band Edge Band12\_10MHz QPSK RB1\_0\_CH23060



## Band Edge\_Band12\_10MHz\_QPSK\_RB1\_49\_CH23130



## Band Edge\_Band12\_10MHz\_QPSK\_RB50\_0\_CH23060



## Band Edge Band12 10MHz QPSK RB50 0 CH23130



Unless otherwise stated the results shown in this test report refer only to the sample(s) tested and such sample(s) are retained for 90 days only. 除非另有說明,此報告結果僅對測試之樣品負責,同時此樣品僅保留90天。本報告未經本公司書面許可,不可部份複製。

This document is issued by the Company subject to its General Conditions of Service printed overleaf, available on request or accessible at <a href="http://www.sgs.com.tw/Terms-and-Conditions">http://www.sgs.com.tw/Terms-and-Conditions</a> and for electronic format documents, subject to Terms and Conditions for Electronic Documents at <a href="http://www.sgs.com.tw/Terms-and-Conditions">http://www.sgs.com.tw/Terms-and-Conditions</a>