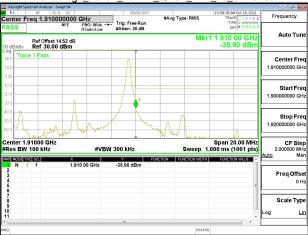

# Band Edge\_Band2\_10MHz\_QPSK\_RB50\_0\_CH19150

Page: 201 of 422

Report No.: ER/2021/A0027