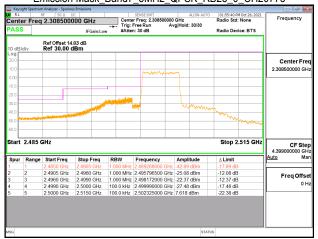

# Band Edge\_Band2\_15MHz\_QPSK\_RB1\_0\_CH18675

## Band Edge Band2 15MHz QPSK RB1 74 CH19125

Unless otherwise stated the results shown in this test report refer only to the sample(s) tested and such sample(s) are retained for 90 days only. 除非另有說明,此報告結果僅對測試之樣品負責,同時此樣品僅保留90天。本報告未經本公司書面許可,不可部份複製。