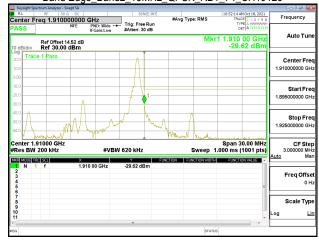

## Band Edge Band2 15MHz QPSK RB1 74 CH19125

Unless otherwise stated the results shown in this test report refer only to the sample(s) tested and such sample(s) are retained for 90 days only. 除非另有說明,此報告結果僅對測試之樣品負責,同時此樣品僅保留90天。本報告未經本公司書面許可,不可部份複製。