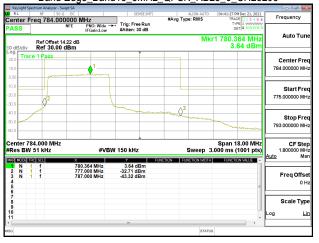

# Band Edge\_Band2\_10MHz\_QPSK\_RB1\_49\_CH19150

# Band Edge\_Band2\_10MHz\_QPSK\_RB50\_0\_CH19150

Page: 201 of 422

Report No.: ER/2021/A0027