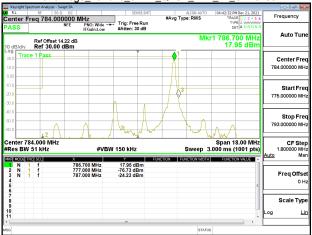

Page: 209 of 422

Report No.: ER/2021/A0027

Emission Mask\_Band7\_5MHz\_QPSK\_RB1\_0\_CH20775

Emission Mask Band7 5MHz QPSK RB1 24 CH21425

Unless otherwise stated the results shown in this test report refer only to the sample(s) tested and such sample(s) are retained for 90 days only. 除非另有說明,此報告結果僅對測試之樣品負責,同時此樣品僅保留90天。本報告未經本公司書面許可,不可部份複製。