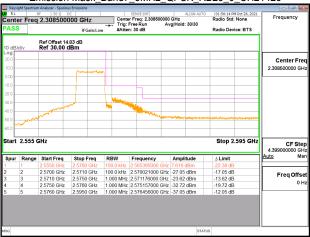

## Band Edge\_Band2\_15MHz\_QPSK\_RB75\_0\_CH18675

# Band Edge\_Band2\_15MHz\_QPSK\_RB75\_0\_CH19125