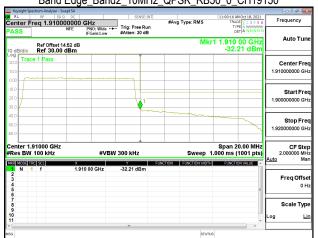

# Band Edge\_Band2\_10MHz\_QPSK\_RB1\_49\_CH19150



## Band Edge Band2 10MHz QPSK RB50 0 CH18650



# Band Edge\_Band2\_10MHz\_QPSK\_RB50\_0\_CH19150

Page: 201 of 422

Report No.: ER/2021/A0027



# Band Edge\_Band2\_15MHz\_QPSK\_RB1\_0\_CH18675



## Band Edge Band2 15MHz QPSK RB1 74 CH19125



Unless otherwise stated the results shown in this test report refer only to the sample(s) tested and such sample(s) are retained for 90 days only. 除非另有說明,此報告結果僅對測試之樣品負責,同時此樣品僅保留90天。本報告未經本公司書面許可,不可部份複製。

This document is issued by the Company subject to its General Conditions of Service printed overleaf, available on request or accessible at <a href="http://www.sgs.com.tw/Terms-and-Conditions">http://www.sgs.com.tw/Terms-and-Conditions</a> and for electronic format documents, subject to Terms and Conditions for Electronic Documents at <a href="http://www.sgs.com.tw/Terms-and-Conditions">http://www.sgs.com.tw/Terms-and-Conditions</a>. Attention is drawn to the limitation of liability, indemn