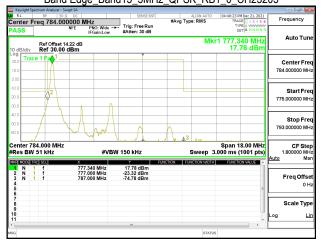

Page: 209 of 422

Report No.: ER/2021/A0027

Emission Mask\_Band7\_5MHz\_QPSK\_RB1\_0\_CH20775

Emission Mask Band7 5MHz QPSK RB1 24 CH21425

Unless otherwise stated the results shown in this test report refer only to the sample(s) tested and such sample(s) are retained for 90 days only. 除非另有說明,此報告結果僅對測試之樣品負責,同時此樣品僅保留90天。本報告未經本公司書面許可,不可部份複製。