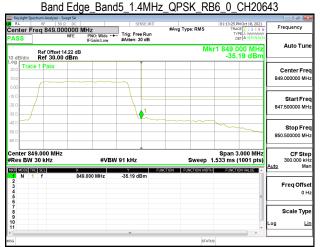

\*\*SCENTIAL PROBLEM STATES OF THE PROB

Band Edge\_Band5\_1.4MHz\_QPSK\_RB1\_0\_CH20407

Band Edge\_Band5\_1.4MHz\_QPSK\_RB1\_5\_CH20643

Band Edge Band5 1.4MHz QPSK RB6 0 CH20407