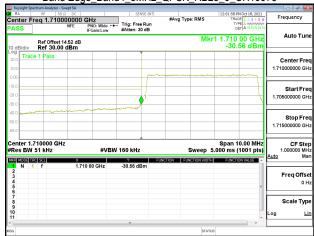

# Band Edge\_Band2\_10MHz\_QPSK\_RB50\_0\_CH19150

Page: 201 of 422

Report No.: ER/2021/A0027