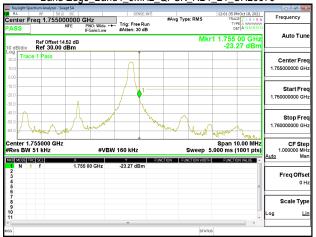

## Band Edge Band2 15MHz QPSK RB1 74 CH19125

Unless otherwise stated the results shown in this test report refer only to the sample(s) tested and such sample(s) are retained for 90 days only. 除非另有說明,此報告結果僅對測試之樣品負責,同時此樣品僅保留90天。本報告未經本公司書面許可,不可部份複製。