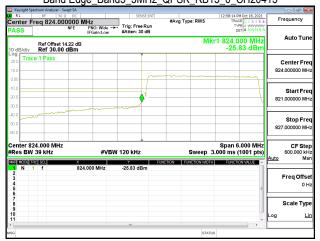

# Band Edge\_Band2\_10MHz\_QPSK\_RB50\_0\_CH19150

Page: 201 of 422

Report No.: ER/2021/A0027