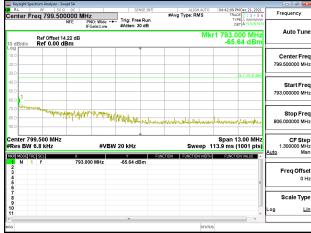

## Band Edge Band2 15MHz QPSK RB1 74 CH19125

Unless otherwise stated the results shown in this test report refer only to the sample(s) tested and such sample(s) are retained for 90 days only. 除非另有說明,此報告結果僅對測試之樣品負責,同時此樣品僅保留90天。本報告未經本公司書面許可,不可部份複製。