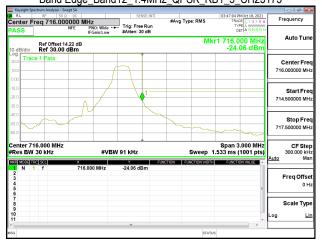

# Band Edge\_Band4\_1.4MHz\_QPSK\_RB1\_0\_CH19957

## Band Edge\_Band4\_1.4MHz\_QPSK\_RB1\_5\_CH20393

## Band Edge\_Band4\_1.4MHz\_QPSK\_RB6\_0\_CH19957

#### Band Edge\_Band4\_1.4MHz\_QPSK\_RB6\_0\_CH20393