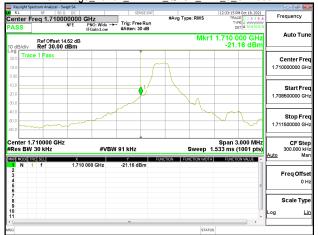

# Band Edge\_Band2\_15MHz\_QPSK\_RB1\_0\_CH18675

## Band Edge Band2 15MHz QPSK RB1 74 CH19125

Unless otherwise stated the results shown in this test report refer only to the sample(s) tested and such sample(s) are retained for 90 days only. 除非另有說明,此報告結果僅對測試之樣品負責,同時此樣品僅保留90天。本報告未經本公司書面許可,不可部份複製。