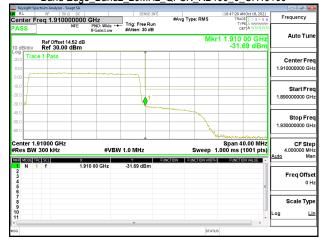

## Band Edge Band2 10MHz QPSK RB50 0 CH18650

# Band Edge\_Band2\_10MHz\_QPSK\_RB50\_0\_CH19150

Page: 201 of 422

Report No.: ER/2021/A0027