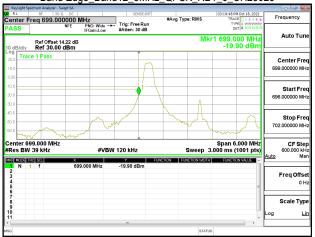

## Band Edge\_Band4\_3MHz\_QPSK\_RB1\_0\_CH19965

## Band Edge Band4 3MHz QPSK RB1 14 CH20385

Unless otherwise stated the results shown in this test report refer only to the sample(s) tested and such sample(s) are retained for 90 days only. 除非另有說明,此報告結果僅對測試之樣品負責,同時此樣品僅保留90天。本報告未經本公司書面許可,不可部份複製。