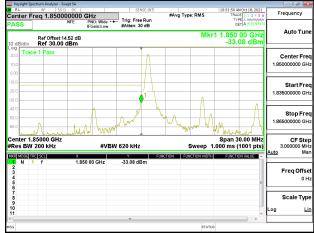

## Band Edge Band2 15MHz QPSK RB1 74 CH19125

Unless otherwise stated the results shown in this test report refer only to the sample(s) tested and such sample(s) are retained for 90 days only. 除非另有說明,此報告結果僅對測試之樣品負責,同時此樣品僅保留90天。本報告未經本公司書面許可,不可部份複製。