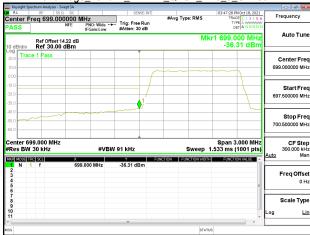

# Band Edge\_Band4\_1.4MHz\_QPSK\_RB1\_0\_CH19957

## Band Edge\_Band4\_1.4MHz\_QPSK\_RB1\_5\_CH20393

## Band Edge\_Band4\_1.4MHz\_QPSK\_RB6\_0\_CH19957

#### Band Edge\_Band4\_1.4MHz\_QPSK\_RB6\_0\_CH20393