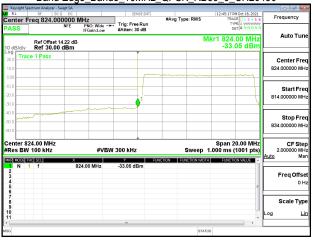

hat information contained hereon reflects the Company's findings at the time of its intervention only and within the limits of Client's instructions, if any. The Company's sole responsibility is to its Client and this document area to a transaction from exercising all their rights and obligations under the transaction documents. This document cannot be reproduced except in full, without prior written approval of the Company. Any unauthorized alteration, forgery or falsification of the content or appearance of this document is unlawful and offenders may be prosecuted to the fullest extent of the law.

\*\*SCENTIAL PROBLEM STATES OF THE PROB



Band Edge\_Band5\_10MHz\_QPSK\_RB1\_0\_CH20450



Band Edge\_Band5\_10MHz\_QPSK\_RB1\_49\_CH20600



Band Edge Band5\_10MHz\_QPSK\_RB50\_0\_CH20450



Band Edge\_Band5\_10MHz\_QPSK\_RB50\_0\_CH20600

Page: 209 of 422

Report No.: ER/2021/A0027



Emission Mask\_Band7\_5MHz\_QPSK\_RB1\_0\_CH20775



Emission Mask Band7 5MHz QPSK RB1 24 CH21425



Unless otherwise stated the results shown in this test report refer only to the sample(s) tested and such sample(s) are retained for 90 days only. 除非另有說明,此報告結果僅對測試之樣品負責,同時此樣品僅保留90天。本報告未經本公司書面許可,不可部份複製。

This document is issued by the Company subject to its General Conditions of Service printed overleaf, available on request or accessible at <a href="http://www.sgs.com.tw/Terms-and-Conditions">http://www.sgs.com.tw/Terms-and-Conditions</a> and for electronic format documents, subject to Terms and Conditions for Electronic Documents at <a href="http://www.sgs.com.tw/Terms-and-Conditions">http://w