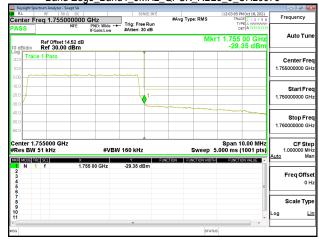

## Band Edge Band2 15MHz QPSK RB1 74 CH19125

Unless otherwise stated the results shown in this test report refer only to the sample(s) tested and such sample(s) are retained for 90 days only. 除非另有說明,此報告結果僅對測試之樣品負責,同時此樣品僅保留90天。本報告未經本公司書面許可,不可部份複製。