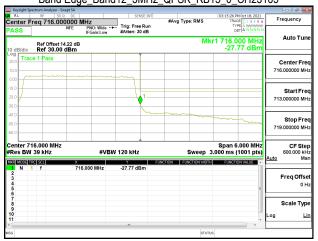

## Band Edge Band2 15MHz QPSK RB1 74 CH19125

Unless otherwise stated the results shown in this test report refer only to the sample(s) tested and such sample(s) are retained for 90 days only. 除非另有說明,此報告結果僅對測試之樣品負責,同時此樣品僅保留90天。本報告未經本公司書面許可,不可部份複製。