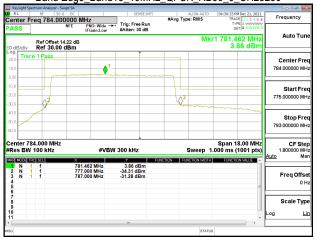

# Band Edge\_Band2\_10MHz\_QPSK\_RB50\_0\_CH19150

Page: 201 of 422

Report No.: ER/2021/A0027