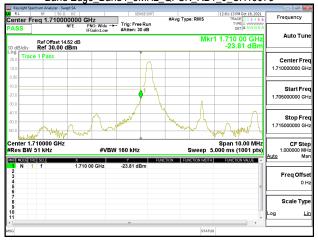

# Band Edge\_Band2\_10MHz\_QPSK\_RB50\_0\_CH19150

Page: 201 of 422

Report No.: ER/2021/A0027