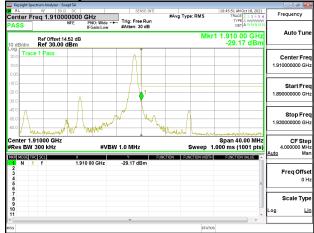

# Band Edge\_Band2\_10MHz\_QPSK\_RB50\_0\_CH19150

Page: 201 of 422

Report No.: ER/2021/A0027