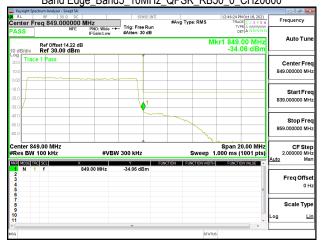

# Band Edge\_Band2\_10MHz\_QPSK\_RB50\_0\_CH19150

Page: 201 of 422

Report No.: ER/2021/A0027