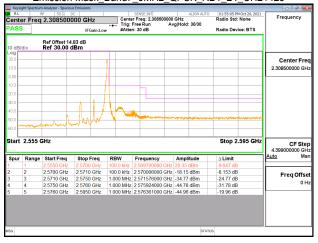

# Band Edge\_Band2\_10MHz\_QPSK\_RB1\_49\_CH19150

## Band Edge Band2 10MHz QPSK RB50 0 CH18650

# Band Edge\_Band2\_10MHz\_QPSK\_RB50\_0\_CH19150

Page: 201 of 422

Report No.: ER/2021/A0027