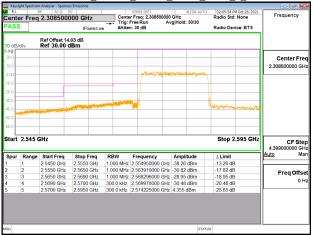

\*\*SCENTIAL PROBLEM STATES OF THE PROB

Emission Mask Band38\_10MHz QPSK RB1\_0 CH37800