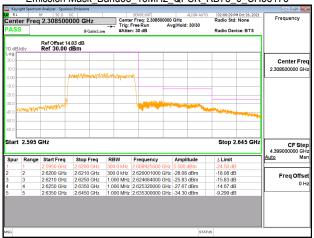

# 9.5 Spurious Emisson Measurement Result:

Refer to next pages.

Unless otherwise stated the results shown in this test report refer only to the sample(s) tested and such sample(s) are retained for 90 days only. 除非另有說明,此報告結果僅對測試之樣品負責,同時此樣品僅保留90天。本報告未經本公司書面許可,不可部份複製。