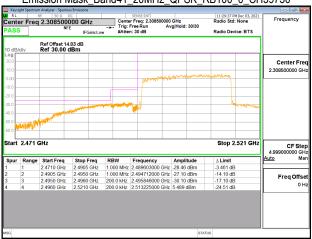

### Emission Mask Band41\_15MHz QPSK\_RB1\_0\_CH39725

Page: 239 of 422

Report No.: ER/2021/A0027

### Emission Mask\_Band41\_15MHz\_QPSK\_RB75\_0\_CH39725

### Emission Mask Band41 15MHz QPSK RB75 0 CH41515

Unless otherwise stated the results shown in this test report refer only to the sample(s) tested and such sample(s) are retained for 90 days only. 除非另有說明,此報告結果僅對測試之樣品負責,同時此樣品僅保留90天。本報告未經本公司書面許可,不可部份複製。