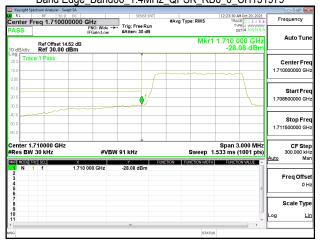

# Band Edge\_Band66\_5MHz\_QPSK\_RB1\_0\_CH131997

# Band Edge\_Band66\_5MHz\_QPSK\_RB1\_24\_CH132647

### Band Edge Band66 5MHz QPSK RB25 0 CH131997

### Band Edge\_Band66\_5MHz\_QPSK\_RB25\_0\_CH132647