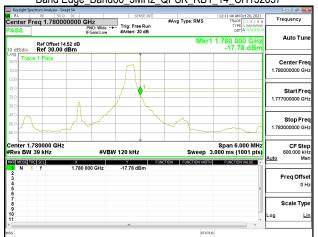

# Band Edge\_Band66\_5MHz\_QPSK\_RB1\_0\_CH131997

# Band Edge\_Band66\_5MHz\_QPSK\_RB1\_24\_CH132647

### Band Edge Band66 5MHz QPSK RB25 0 CH131997

### Band Edge\_Band66\_5MHz\_QPSK\_RB25\_0\_CH132647