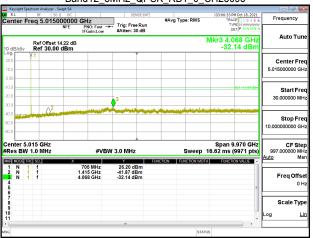

### Emission Mask Band41 5MHz QPSK RB25 0 CH39675

Page: 238 of 422

Report No.: ER/2021/A0027