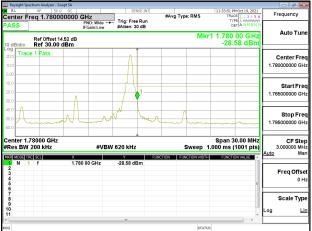

### Band Edge Band66 20MHz QPSK RB100 0 CH132072

### Band Edge\_Band66\_20MHz\_QPSK\_RB100\_0\_CH132572