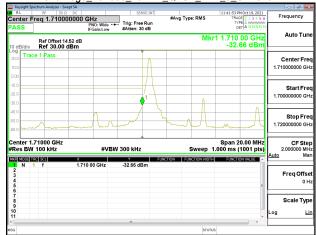

### Emission Mask\_Band41\_10MHz\_QPSK\_RB1\_0\_CH39700

### Emission Mask Band41\_10MHz QPSK\_RB1\_49\_CH41540

Unless otherwise stated the results shown in this test report refer only to the sample(s) tested and such sample(s) are retained for 90 days only.