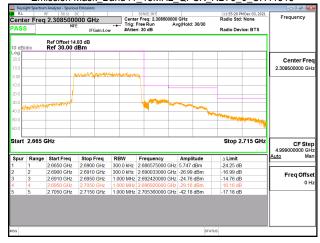

### Emission Mask Band41 15MHz QPSK RB75 0 CH41515

Unless otherwise stated the results shown in this test report refer only to the sample(s) tested and such sample(s) are retained for 90 days only. 除非另有說明,此報告結果僅對測試之樣品負責,同時此樣品僅保留90天。本報告未經本公司書面許可,不可部份複製。