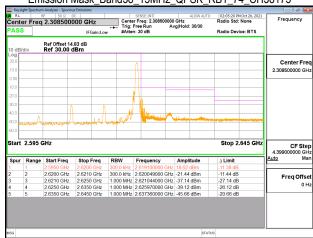

### Emission Mask Band38 5MHz QPSK RB25 0 CH38225

Unless otherwise stated the results shown in this test report refer only to the sample(s) tested and such sample(s) are retained for 90 days only. 除非另有說明,此報告結果僅對測試之樣品負責,同時此樣品僅保留90天。本報告未經本公司書面許可,不可部份複製。