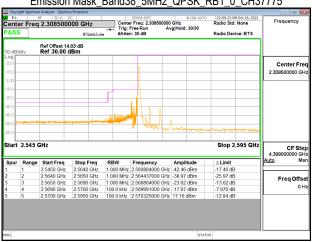

Emission Mask\_Band30\_10MHz\_QPSK\_RB1\_49\_CH27710



#### Emission Mask Band30 10MHz QPSK RB50 0 CH27710



### Emission Mask Band38 5MHz QPSK RB1 0 CH37775



# Emission Mask\_Band38\_5MHz\_QPSK\_RB1\_24\_CH38225

Page: 235 of 422

Report No.: ER/2021/A0027



# Emission Mask\_Band38\_5MHz\_QPSK\_RB25\_0\_CH37775



### Emission Mask Band38 5MHz QPSK RB25 0 CH38225



Unless otherwise stated the results shown in this test report refer only to the sample(s) tested and such sample(s) are retained for 90 days only. 除非另有說明,此報告結果僅對測試之樣品負責,同時此樣品僅保留90天。本報告未經本公司書面許可,不可部份複製。

This document is issued by the Company subject to its General Conditions of Service printed overleaf, available on request or accessible at <a href="http://www.sgs.com.tw/Terms-and-Conditions">http://www.sgs.com.tw/Terms-and-Conditions</a> and for electronic format documents, subject to Terms and Conditions for Electronic Documents at <a href="http://www.sgs.com.tw/Terms-and-Condi