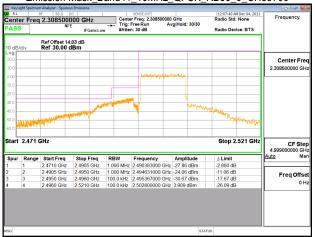

### Emission Mask Band38 5MHz QPSK RB1 0 CH37775

# Emission Mask\_Band38\_5MHz\_QPSK\_RB1\_24\_CH38225

Page: 235 of 422

Report No.: ER/2021/A0027