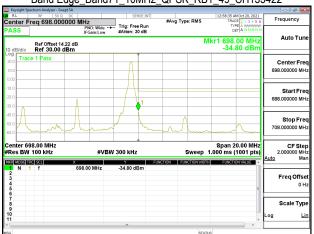

\*\*SCENTIAL PROBLEM STATES OF THE PROB

Emission Mask Band38\_10MHz QPSK RB1\_0 CH37800