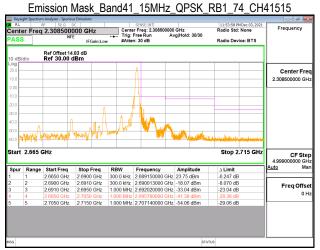

### Emission Mask Band41 15MHz QPSK RB75 0 CH41515

Unless otherwise stated the results shown in this test report refer only to the sample(s) tested and such sample(s) are retained for 90 days only. 除非另有說明,此報告結果僅對測試之樣品負責,同時此樣品僅保留90天。本報告未經本公司書面許可,不可部份複製。