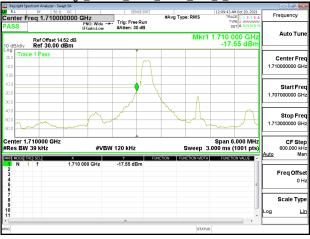

# Band Edge\_Band66\_5MHz\_QPSK\_RB1\_0\_CH131997

# Band Edge\_Band66\_5MHz\_QPSK\_RB1\_24\_CH132647

### Band Edge Band66 5MHz QPSK RB25 0 CH131997

### Band Edge\_Band66\_5MHz\_QPSK\_RB25\_0\_CH132647