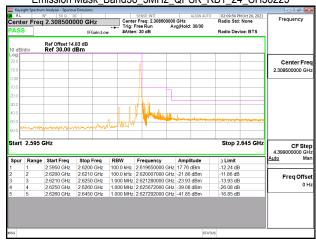

# Emission Mask\_Band38\_5MHz\_QPSK\_RB1\_24\_CH38225

Page: 235 of 422

Report No.: ER/2021/A0027