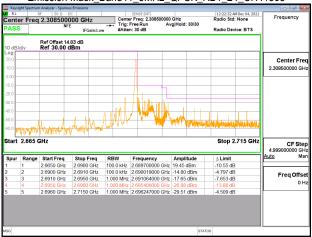

Emission Mask Band41 5MHz QPSK RB1 0 CH39675

### Emission Mask\_Band41\_5MHz\_QPSK\_RB1\_24\_CH41565

### Emission Mask Band41 5MHz QPSK RB25 0 CH39675

Page: 238 of 422

Report No.: ER/2021/A0027