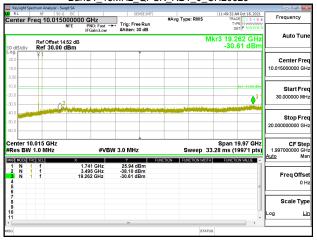

Emission Mask Band41 5MHz QPSK RB1 0 CH39675

### Emission Mask\_Band41\_5MHz\_QPSK\_RB1\_24\_CH41565