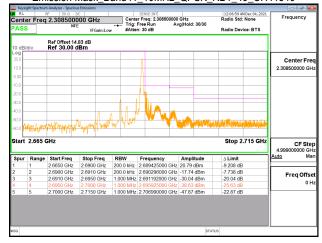

Emission Mask\_Band30\_10MHz\_QPSK\_RB1\_49\_CH27710

#### Emission Mask Band30 10MHz QPSK RB50 0 CH27710