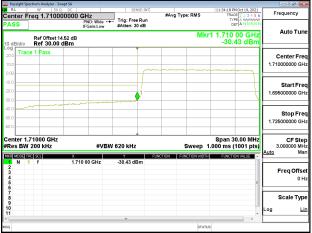

# Band Edge\_Band71\_15MHz\_QPSK\_RB1\_0\_CH133197

# Band Edge\_Band71\_15MHz\_QPSK\_RB1\_74\_CH133397