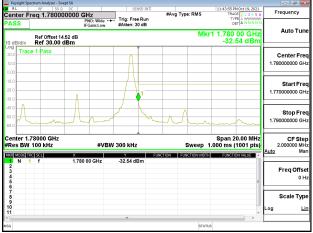

\*\*SCENTIAL PROBLEM STATES OF THE PROB

Emission Mask Band41\_10MHz QPSK\_RB50\_0\_CH39700

# Emission Mask\_Band41\_10MHz\_QPSK\_RB50\_0\_CH41540