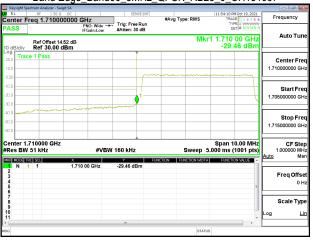

Emission Mask Band41 5MHz QPSK RB1 0 CH39675

### Emission Mask\_Band41\_5MHz\_QPSK\_RB1\_24\_CH41565