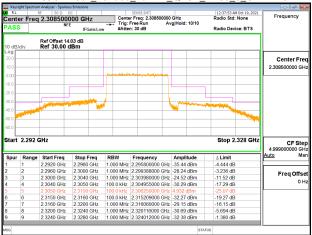

Emission Mask\_Band30\_10MHz\_QPSK\_RB1\_49\_CH27710



#### Emission Mask Band30 10MHz QPSK RB50 0 CH27710



### Emission Mask Band38 5MHz QPSK RB1 0 CH37775



# Emission Mask\_Band38\_5MHz\_QPSK\_RB1\_24\_CH38225

Page: 235 of 422

Report No.: ER/2021/A0027



# Emission Mask\_Band38\_5MHz\_QPSK\_RB25\_0\_CH37775



### Emission Mask Band38 5MHz QPSK RB25 0 CH38225



Unless otherwise stated the results shown in this test report refer only to the sample(s) tested and such sample(s) are retained for 90 days only. 除非另有說明,此報告結果僅對測試之樣品負責,同時此樣品僅保留90天。本報告未經本公司書面許可,不可部份複製。

This document is issued by the Company subject to its General Conditions of Service printed overleaf, available on request or accessible at <a href="http://www.sgs.com.tw/Terms-and-Conditions">http://www.sgs.com.tw/Terms-and-Conditions</a> and for electronic format documents, subject to Terms and Conditions for Electronic Documen