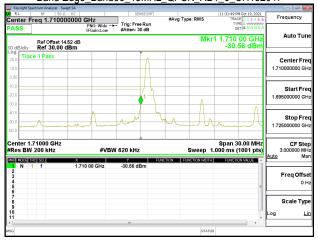

# Band Edge\_Band71\_20MHz\_QPSK\_RB1\_0\_CH133222

### Band Edge Band71 20MHz QPSK RB1 99 CH133372

Unless otherwise stated the results shown in this test report refer only to the sample(s) tested and such sample(s) are retained for 90 days only. 除非另有說明,此報告結果僅對測試之樣品負責,同時此樣品僅保留90天。本報告未經本公司書面許可,不可部份複製。