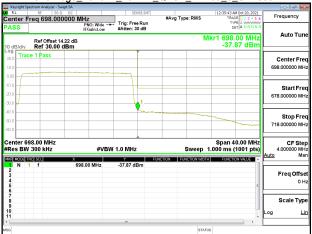

\*\*SCENTIAL PROBLEM STATES OF THE PROB

Emission Mask Band38\_10MHz QPSK RB1\_0 CH37800