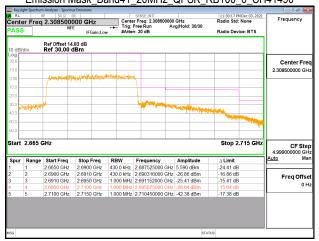

### Emission Mask Band41\_15MHz QPSK\_RB1\_0\_CH39725

Page: 239 of 422

Report No.: ER/2021/A0027

### Emission Mask\_Band41\_15MHz\_QPSK\_RB75\_0\_CH39725

### Emission Mask Band41 15MHz QPSK RB75 0 CH41515

Unless otherwise stated the results shown in this test report refer only to the sample(s) tested and such sample(s) are retained for 90 days only. 除非另有說明,此報告結果僅對測試之樣品負責,同時此樣品僅保留90天。本報告未經本公司書面許可,不可部份複製。