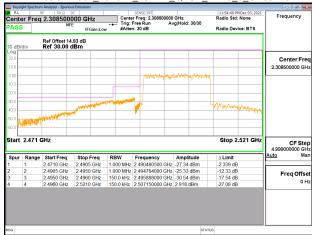

### Emission Mask Band41 15MHz QPSK RB75 0 CH41515

Unless otherwise stated the results shown in this test report refer only to the sample(s) tested and such sample(s) are retained for 90 days only. 除非另有說明,此報告結果僅對測試之樣品負責,同時此樣品僅保留90天。本報告未經本公司書面許可,不可部份複製。