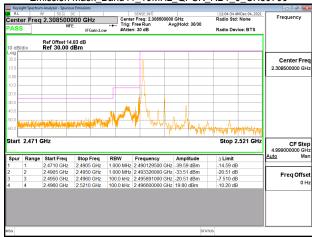

Emission Mask Band41 5MHz QPSK RB1 0 CH39675

### Emission Mask\_Band41\_5MHz\_QPSK\_RB1\_24\_CH41565

### Emission Mask Band41 5MHz QPSK RB25 0 CH39675

Page: 238 of 422

Report No.: ER/2021/A0027