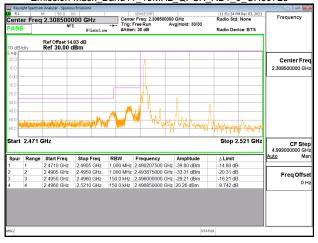

\*\*SCENTIAL PROBLEM STATES OF THE PROB

Emission Mask Band38\_10MHz QPSK RB1\_0 CH37800