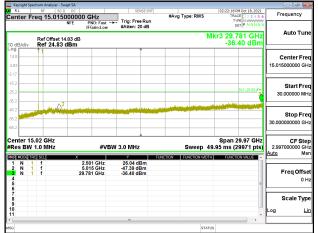

# Emission Mask\_Band38\_5MHz\_QPSK\_RB1\_24\_CH38225

Page: 235 of 422

Report No.: ER/2021/A0027