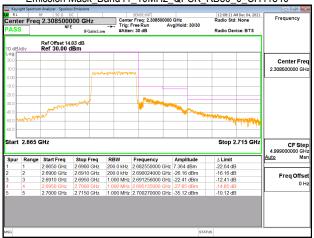

# Emission Mask\_Band38\_5MHz\_QPSK\_RB25\_0\_CH37775

### Emission Mask Band38 5MHz QPSK RB25 0 CH38225

Unless otherwise stated the results shown in this test report refer only to the sample(s) tested and such sample(s) are retained for 90 days only. 除非另有說明,此報告結果僅對測試之樣品負責,同時此樣品僅保留90天。本報告未經本公司書面許可,不可部份複製。