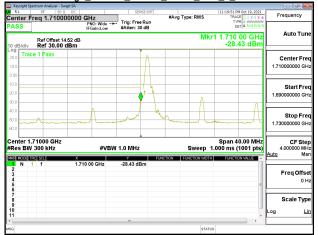

d jurisdiction issues defined therein. Any holder of this document is advised that information contained hereon reflects the Company's findings at the time of its intervention only and within the limits of Client's instructions, if any. The Company's sole responsibility is to its Client and this document area to a transaction from exercising all their rights and obligations under the transaction documents. This document cannot be reproduced except in full, without prior written approval of the Company. Any unauthorized alteration, forgery or falsification of the content or appearance of this document is unlawful and offenders may be prosecuted to the fullest extent of the law.

\*\*SCENTIAL PROBLEM STATES OF THE PROB



Page: 244 of 422

# Band Edge\_Band66\_20MHz\_QPSK\_RB1\_0\_CH132072



# Band Edge\_Band66\_20MHz\_QPSK\_RB1\_99\_CH132572



### Band Edge Band66 20MHz QPSK RB100 0 CH132072



### Band Edge\_Band66\_20MHz\_QPSK\_RB100\_0\_CH132572



# Band Edge\_Band71\_5MHz\_QPSK\_RB1\_0\_CH133147



### Band Edge Band71 5MHz QPSK RB1 24 CH133447



Unless otherwise stated the results shown in this test report refer only to the sample(s) tested and such sample(s) are retained for 90 days only. 除非另有說明,此報告結果僅對測試之樣品負責,同時此樣品僅保留90天。本報告未經本公司書面許可,不可部份複製。

This document is issued by the Company subject to its General Conditions of Service printed overleaf, available on request or accessible at <a href="http://www.sgs.com.tw/Terms-and-Conditions">http://www.sgs.com.tw/Terms-and-Conditions</a> and for electronic format documents, subject to Terms and Conditions for Electronic Doc