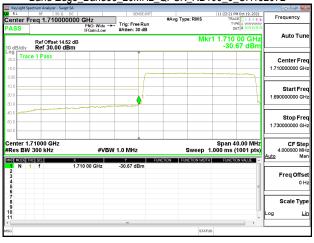

# Emission Mask\_Band38\_10MHz\_QPSK\_RB50\_0\_CH38200

Page: 236 of 422

Report No.: ER/2021/A0027