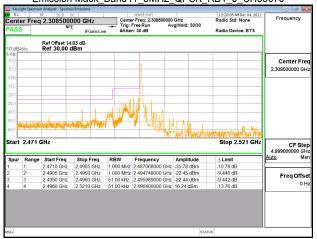

# Emission Mask\_Band38\_5MHz\_QPSK\_RB1\_24\_CH38225

Page: 235 of 422

Report No.: ER/2021/A0027