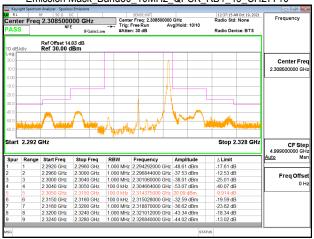

Emission Mask\_Band30\_10MHz\_QPSK\_RB1\_49\_CH27710



#### Emission Mask Band30 10MHz QPSK RB50 0 CH27710



### Emission Mask Band38 5MHz QPSK RB1 0 CH37775



# Emission Mask\_Band38\_5MHz\_QPSK\_RB1\_24\_CH38225

Page: 235 of 422

Report No.: ER/2021/A0027



# Emission Mask\_Band38\_5MHz\_QPSK\_RB25\_0\_CH37775



### Emission Mask Band38 5MHz QPSK RB25 0 CH38225



Unless otherwise stated the results shown in this test report refer only to the sample(s) tested and such sample(s) are retained for 90 days only. 除非另有說明,此報告結果僅對測試之樣品負責,同時此樣品僅保留90天。本報告未經本公司書面許可,不可部份複製。

This document is issued by the Company subject to its General Conditions of Service printed overleaf, available on request or accessible at <a href="http://www.sgs.com.tw/Terms-and-Conditions">http://www.sgs.com.tw/Terms-and-Conditions</a> and for electronic format documents,