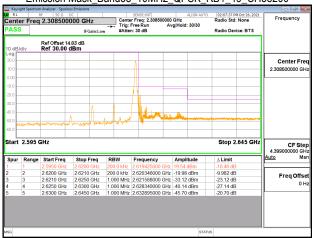

# Emission Mask\_Band38\_5MHz\_QPSK\_RB1\_24\_CH38225

Page: 235 of 422

Report No.: ER/2021/A0027