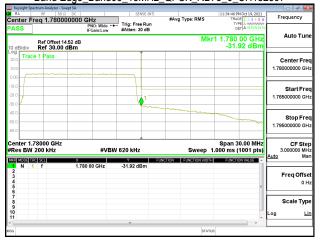

\*\*SCENTIAL PROBLEM STATES OF THE PROB

Emission Mask Band38\_10MHz QPSK RB1\_0 CH37800