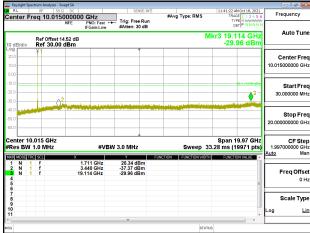

### Emission Mask Band41 5MHz QPSK RB25 0 CH39675

Page: 238 of 422

Report No.: ER/2021/A0027