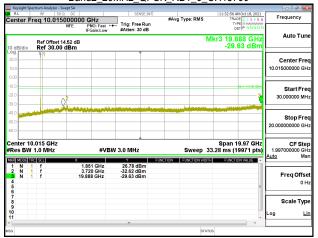

### Emission Mask Band41 5MHz QPSK RB25 0 CH39675

Page: 238 of 422

Report No.: ER/2021/A0027