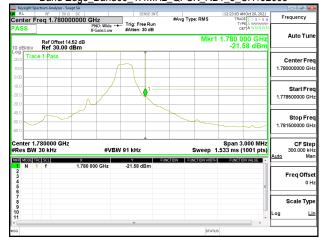

# Band Edge\_Band66\_5MHz\_QPSK\_RB1\_0\_CH131997

# Band Edge\_Band66\_5MHz\_QPSK\_RB1\_24\_CH132647

### Band Edge Band66 5MHz QPSK RB25 0 CH131997

### Band Edge\_Band66\_5MHz\_QPSK\_RB25\_0\_CH132647