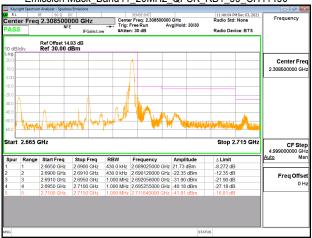

Emission Mask Band41 5MHz QPSK RB1 0 CH39675

### Emission Mask\_Band41\_5MHz\_QPSK\_RB1\_24\_CH41565

### Emission Mask Band41 5MHz QPSK RB25 0 CH39675

Page: 238 of 422

Report No.: ER/2021/A0027