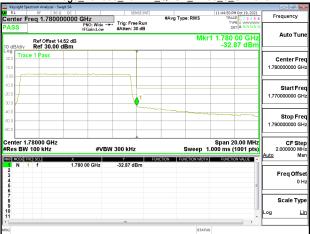

# Band Edge\_Band66\_20MHz\_QPSK\_RB1\_0\_CH132072

# Band Edge\_Band66\_20MHz\_QPSK\_RB1\_99\_CH132572