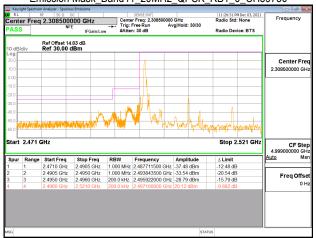

### Emission Mask Band41 15MHz QPSK RB75 0 CH41515

Unless otherwise stated the results shown in this test report refer only to the sample(s) tested and such sample(s) are retained for 90 days only. 除非另有說明,此報告結果僅對測試之樣品負責,同時此樣品僅保留90天。本報告未經本公司書面許可,不可部份複製。