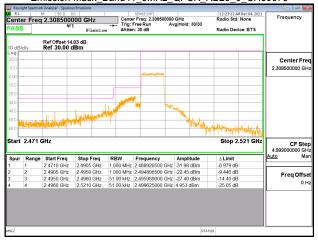

Emission Mask Band41 5MHz QPSK RB1 0 CH39675

### Emission Mask\_Band41\_5MHz\_QPSK\_RB1\_24\_CH41565

### Emission Mask Band41 5MHz QPSK RB25 0 CH39675

Page: 238 of 422

Report No.: ER/2021/A0027