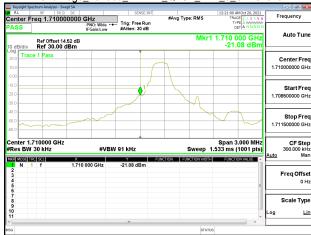

# 9.5 Spurious Emisson Measurement Result:

Refer to next pages.

Unless otherwise stated the results shown in this test report refer only to the sample(s) tested and such sample(s) are retained for 90 days only. 除非另有說明,此報告結果僅對測試之樣品負責,同時此樣品僅保留90天。本報告未經本公司書面許可,不可部份複製。