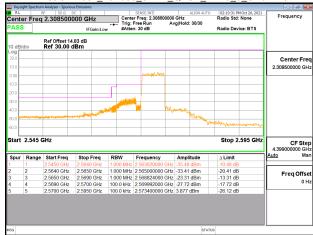

Emission Mask\_Band30\_10MHz\_QPSK\_RB1\_49\_CH27710



#### Emission Mask Band30 10MHz QPSK RB50 0 CH27710



### Emission Mask Band38 5MHz QPSK RB1 0 CH37775



# Emission Mask\_Band38\_5MHz\_QPSK\_RB1\_24\_CH38225

Page: 235 of 422

Report No.: ER/2021/A0027



# Emission Mask\_Band38\_5MHz\_QPSK\_RB25\_0\_CH37775



### Emission Mask Band38 5MHz QPSK RB25 0 CH38225



Unless otherwise stated the results shown in this test report refer only to the sample(s) tested and such sample(s) are retained for 90 days only. 除非另有說明,此報告結果僅對測試之樣品負責,同時此樣品僅保留90天。本報告未經本公司書面許可,不可部份複製。

This document is issued by the Company subject to its General Conditions of Service printed overleaf, available on request or accessible at <a href="http://www.sgs.com.tw/Terms-and-Conditions">http://www.sgs.com.tw/Terms-and-Conditions</a> and for electronic format documents, subject to Terms and Conditions for Electronic Documents at <a href="http://www.sgs.com.tw/Terms-and-Conditions">http://www.sgs.com.tw/Terms-and-Conditions</a>. Attention is drawn to the limitation of liability, indemnification and jurisdiction issues defined there