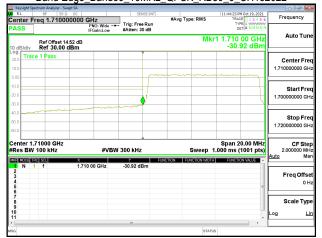

### Emission Mask\_Band41\_10MHz\_QPSK\_RB1\_0\_CH39700

### Emission Mask Band41\_10MHz QPSK\_RB1\_49\_CH41540

Unless otherwise stated the results shown in this test report refer only to the sample(s) tested and such sample(s) are retained for 90 days only.