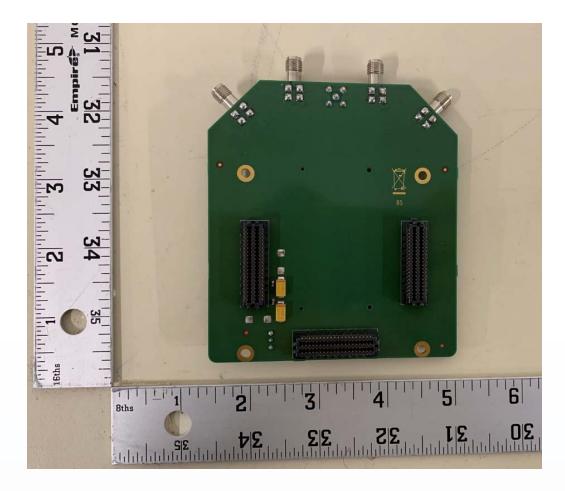

# LM960 – External & Internal Photos

Evaluation board for LM960 & Antennas (Top side)

Evaluation board for LM960 & Antennas (Bottom side)

Interface board for LM960 (Top side)

Interface board for LM960 (Bottom side)