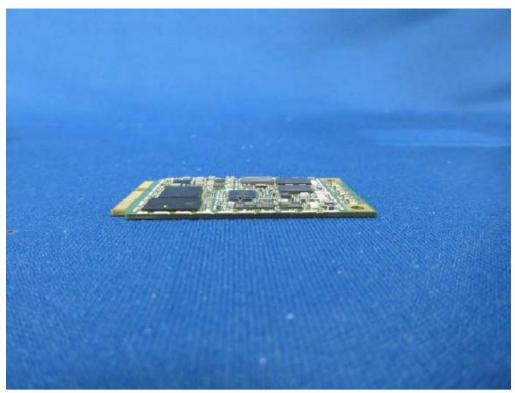

#### EUT Photo (Antenna) \_ 5

Antennas

LM960 (Top side)

LM960 (Bottom side)

Internal photo of LM960 (With Shield)

Internal photo of LM960 (Without Shield)

Internal photo of LM960 (Without Shield)

LM960 (Bottom side)

Internal photo of LM960

Internal photo of LM960

Internal photo of LM960

Internal photo of LM960

Internal photo of LM960

Internal photo of LM960

Internal photo of LM960

Internal photo of LM960