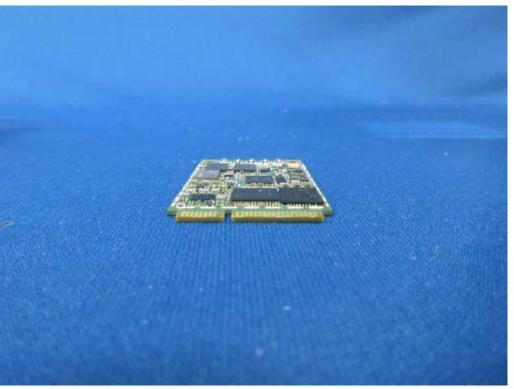

#### EUT Photo (Antenna) \_ 5

Antennas

LM960 (Top side)

LM960 (Bottom side)

Internal photo of LM960 (With Shield)

Internal photo of LM960 (Without Shield)

Internal photo of LM960 (Without Shield)

LM960 (Bottom side)

Internal photo of LM960

Internal photo of LM960

Internal photo of LM960

Internal photo of LM960

Internal photo of LM960

Internal photo of LM960

Internal photo of LM960

Internal photo of LM960