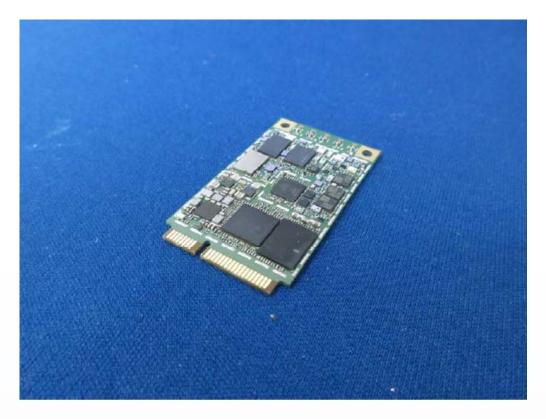

#### EUT Photo (Antenna) \_ 5

Antennas

LM960 (Top side)

LM960 (Bottom side)

Internal photo of LM960 (With Shield)

Internal photo of LM960 (Without Shield)

Internal photo of LM960 (Without Shield)

LM960 (Bottom side)

Internal photo of LM960

Internal photo of LM960

Internal photo of LM960

Internal photo of LM960

Internal photo of LM960

Internal photo of LM960

Internal photo of LM960

Internal photo of LM960