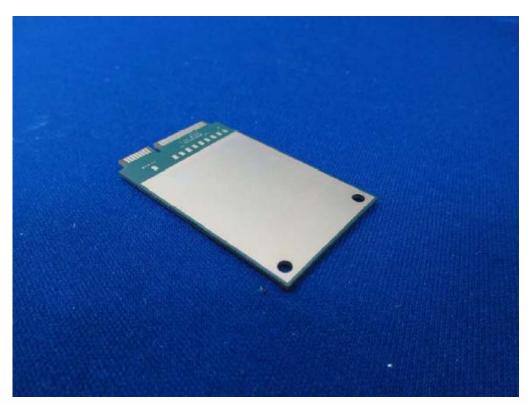

#### EUT Photo (Antenna) \_ 5

Antennas

LM960 (Top side)

LM960 (Bottom side)

Internal photo of LM960 (With Shield)

Internal photo of LM960 (Without Shield)

Internal photo of LM960 (Without Shield)

LM960 (Bottom side)

Internal photo of LM960

Internal photo of LM960

Internal photo of LM960

Internal photo of LM960

Internal photo of LM960

Internal photo of LM960

Internal photo of LM960

Internal photo of LM960