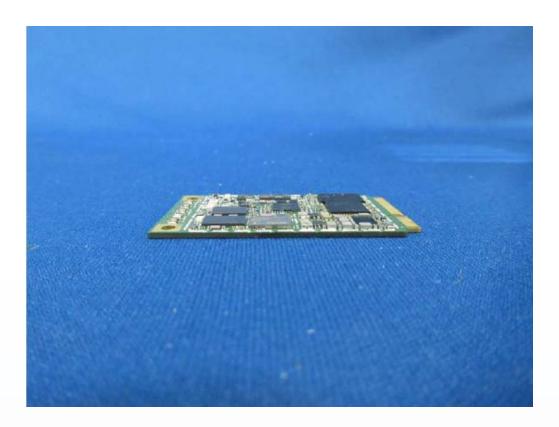

#### EUT Photo (Antenna) \_ 5

Antennas

LM960 (Top side)

LM960 (Bottom side)

Internal photo of LM960 (With Shield)

Internal photo of LM960 (Without Shield)

Internal photo of LM960 (Without Shield)

LM960 (Bottom side)

Internal photo of LM960

Internal photo of LM960

Internal photo of LM960

Internal photo of LM960

Internal photo of LM960

Internal photo of LM960

Internal photo of LM960

Internal photo of LM960