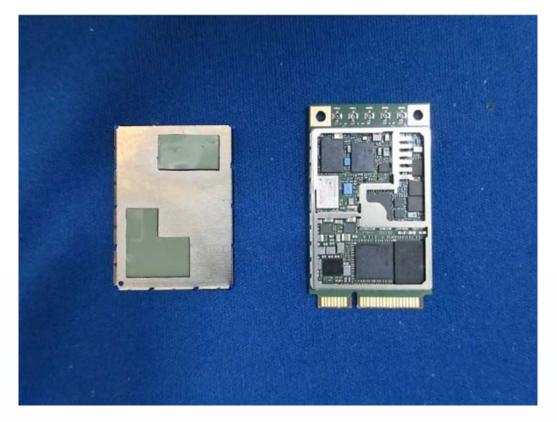

#### EUT Photo (Antenna) \_ 5

Antennas

LM960 (Top side)

LM960 (Bottom side)

Internal photo of LM960 (With Shield)

Internal photo of LM960 (Without Shield)

Internal photo of LM960 (Without Shield)

LM960 (Bottom side)

Internal photo of LM960

Internal photo of LM960

Internal photo of LM960

Internal photo of LM960

Internal photo of LM960

Internal photo of LM960

Internal photo of LM960

Internal photo of LM960