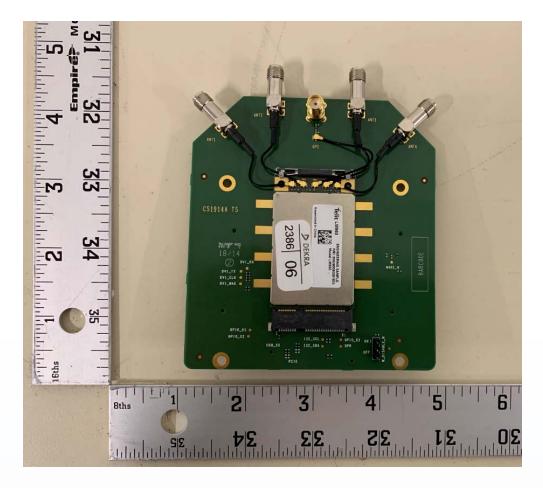

# LM960 – External & Internal Photos

Evaluation board for LM960 & Antennas (Top side)

Evaluation board for LM960 & Antennas (Bottom side)

Interface board for LM960 (Top side)

Interface board for LM960 (Bottom side)