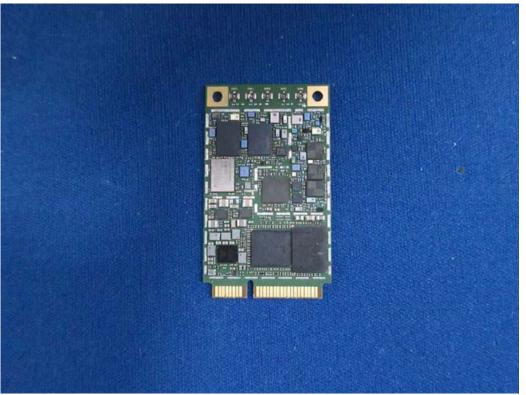

#### EUT Photo (Antenna) \_ 5

Antennas

LM960 (Top side)

LM960 (Bottom side)

Internal photo of LM960 (With Shield)

Internal photo of LM960 (Without Shield)

Internal photo of LM960 (Without Shield)

LM960 (Bottom side)

Internal photo of LM960

Internal photo of LM960

Internal photo of LM960

Internal photo of LM960

Internal photo of LM960

Internal photo of LM960

Internal photo of LM960

Internal photo of LM960