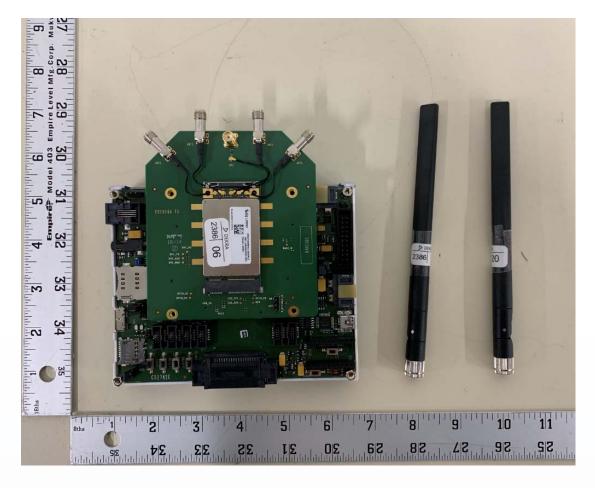

# LM960 – External & Internal Photos

Evaluation board for LM960 & Antennas (Top side)

Evaluation board for LM960 & Antennas (Bottom side)

Interface board for LM960 (Top side)

Interface board for LM960 (Bottom side)