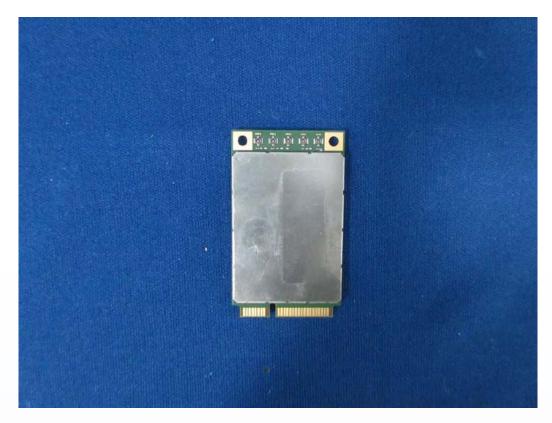

#### EUT Photo (Antenna) \_ 5

Antennas

LM960 (Top side)

LM960 (Bottom side)

Internal photo of LM960 (With Shield)

Internal photo of LM960 (Without Shield)

Internal photo of LM960 (Without Shield)

LM960 (Bottom side)