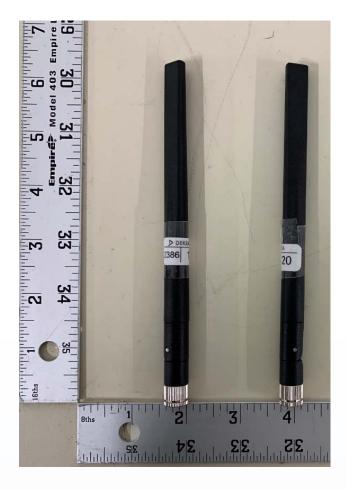

#### EUT Photo (Antenna) \_ 5

Antennas

LM960 (Top side)

LM960 (Bottom side)

Internal photo of LM960 (With Shield)

Internal photo of LM960 (Without Shield)

Internal photo of LM960 (Without Shield)

LM960 (Bottom side)