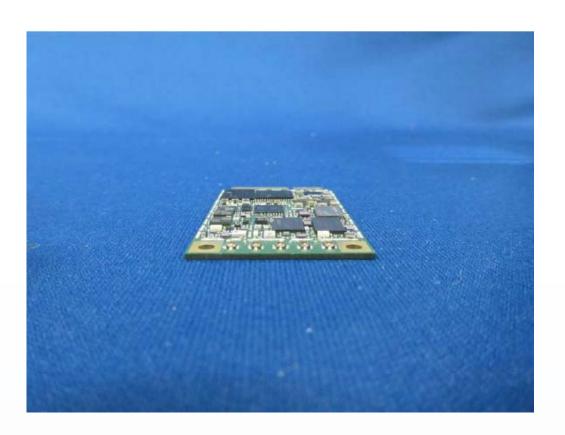

#### EUT Photo (Antenna) \_ 5

Antennas

LM960 (Top side)

LM960 (Bottom side)

Internal photo of LM960 (With Shield)

Internal photo of LM960 (Without Shield)

Internal photo of LM960 (Without Shield)

LM960 (Bottom side)

Internal photo of LM960

Internal photo of LM960

Internal photo of LM960

Internal photo of LM960

Internal photo of LM960

Internal photo of LM960

Internal photo of LM960

Internal photo of LM960