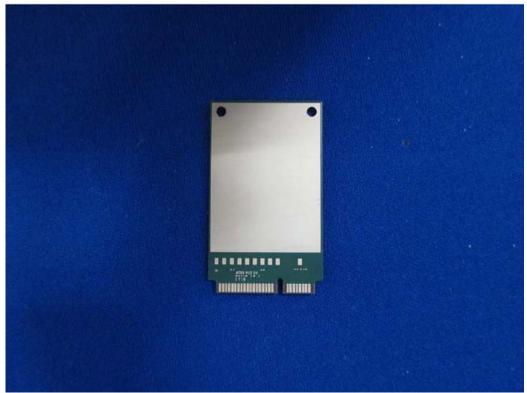

#### EUT Photo (Antenna) \_ 5

Antennas

LM960 (Top side)

LM960 (Bottom side)

Internal photo of LM960 (With Shield)

Internal photo of LM960 (Without Shield)

Internal photo of LM960 (Without Shield)

LM960 (Bottom side)