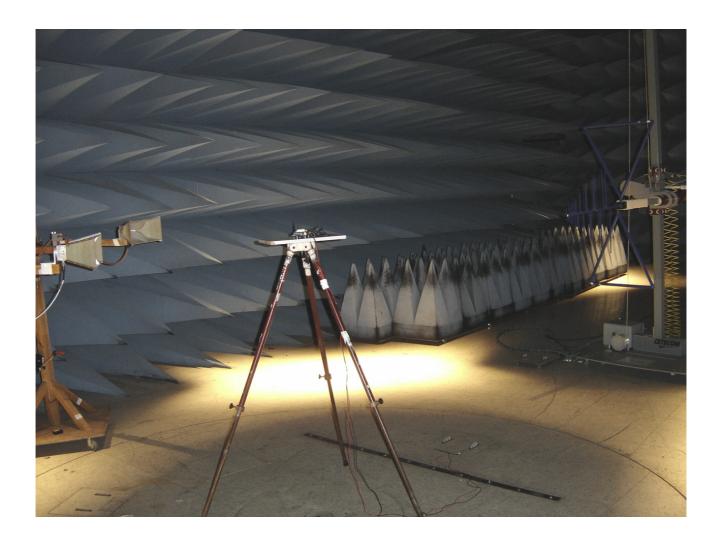

## 2. Equipment (back view)

| Report No.:<br>24560RET | Page: 3 of 6 |
|-------------------------|--------------|
| Date: 2006-07-26        | Annex D      |

3. General test set-up for radiated measurements.

| Report No.:<br>24560RET | Page: 4 of 6 |
|-------------------------|--------------|
| Date: 2006-07-26        | Annex D      |

4. Test set-up for radiated measurements below 1 GHz.

| Report No.:<br>24560RET | Page: 5 of 6 |
|-------------------------|--------------|
| Date: 2006-07-26        | Annex D      |