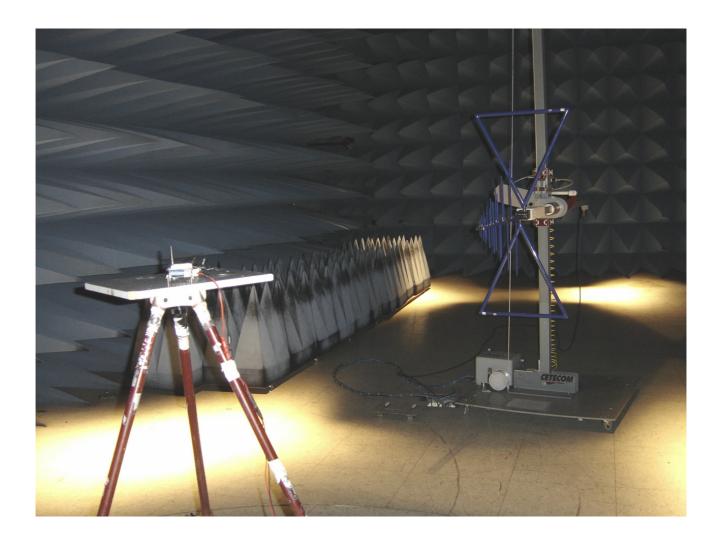

5. Test set-up for radiated measurements above 1 GHz.

| Report No.:<br>24560RET | Page: 6 of 6 |
|-------------------------|--------------|
| Date: 2006-07-26        | Annex D      |