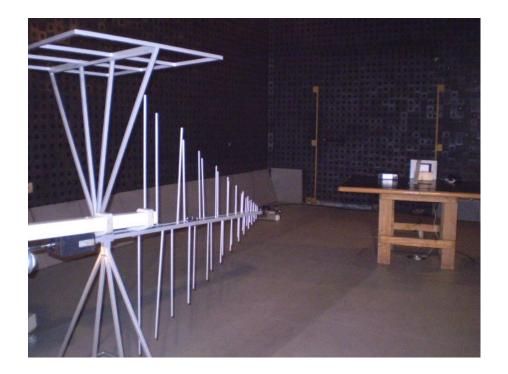

Photograph No.1 Setup for spurious emission field strength measurements of PowerMax Pro containing GE864 (GSM) module in anechoic chamber below 30 MHz

Visonic FCC ID:RI7GE864
IC:1467C-GE864

Photograph No.2
Setup for carrier and spurious emission field strength measurements of PowerMax Pro containing GE864 (GSM) module in anechoic chamber in 30 – 1000 MHz range

Visonic FCC ID:RI7GE864
IC:1467C-GE864

Photograph No.3
Setup for carrier and spurious emission field strength measurements of PowerMax Pro containing GE864 (GSM) module in anechoic chamber above 1000 MHz range