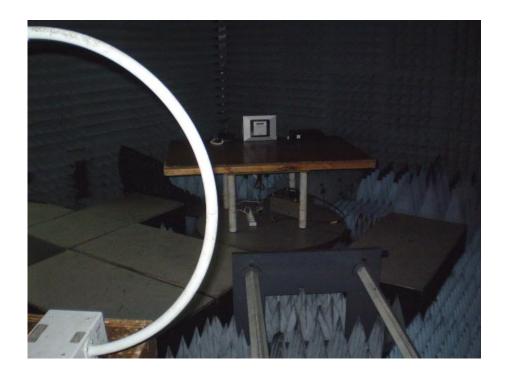

Photograph No.1 Setup for spurious emission field strength measurements of PowerMax Pro containing GE864 (GSM) module in anechoic chamber below 30 MHz

Visonic FCC ID:RI7GE864
IC:1467C-GE864

Photograph No.2
Setup for carrier and spurious emission field strength measurements of PowerMax Pro containing GE864 (GSM) module in anechoic chamber in 30 – 1000 MHz range