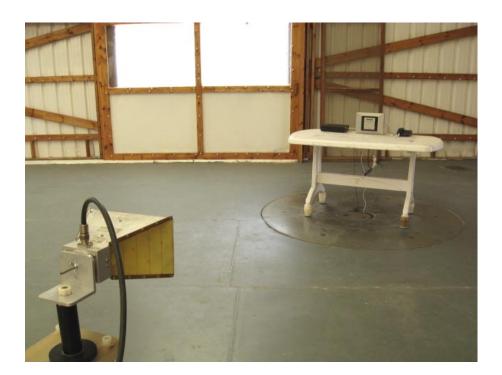

|  |
|                                                         |  |
|                                                         |  |
|                                                         |  |

Photograph No.1 Setup for spurious emission field strength measurements of PowerMax Pro containing GE864 (GSM) module in anechoic chamber below 30 MHz



Visonic FCC ID:RI7GE864
IC:1467C-GE864

Photograph No.2
Setup for carrier and spurious emission field strength measurements of PowerMax Pro containing GE864 (GSM) module in anechoic chamber in 30 – 1000 MHz range



Visonic FCC ID:RI7GE864
IC:1467C-GE864

Photograph No.3
Setup for carrier and spurious emission field strength measurements of PowerMax Pro containing GE864 (GSM) module in anechoic chamber above 1000 MHz range







Visonic FCC ID:RI7GE864 IC:1467C-GE864





Visonic FCC ID:RI7GE864 IC:1467C-GE864