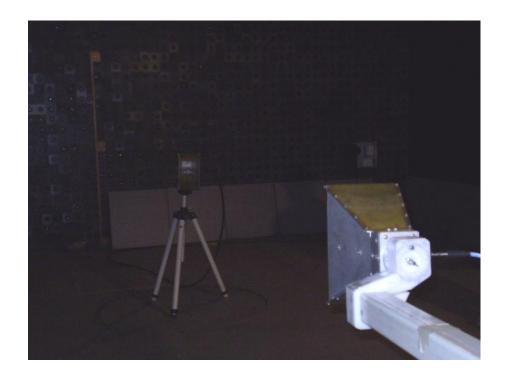

|  |
|                                                         |  |
|                                                         |  |

Photograph No.1 Setup for spurious emission field strength measurements of PowerMax Pro containing GE864 (GSM) module in anechoic chamber below 30 MHz



Visonic FCC ID:RI7GE864
IC:1467C-GE864

Photograph No.2
Setup for carrier and spurious emission field strength measurements of PowerMax Pro containing GE864 (GSM) module in anechoic chamber in 30 – 1000 MHz range



Visonic FCC ID:RI7GE864
IC:1467C-GE864

Photograph No.3
Setup for carrier and spurious emission field strength measurements of PowerMax Pro containing GE864 (GSM) module in anechoic chamber above 1000 MHz range







Visonic FCC ID:RI7GE864 IC:1467C-GE864





Visonic FCC ID:RI7GE864 IC:1467C-GE864