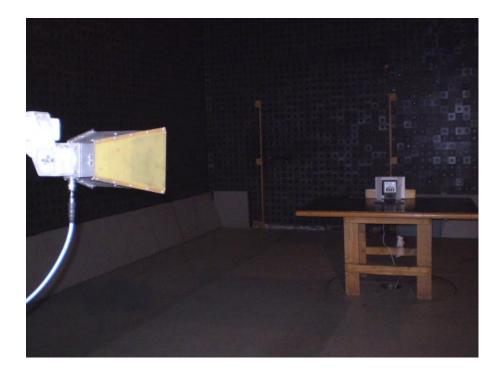

Visonic FCC ID:RI7GE864
IC:1467C-GE864

Photograph No.3
Setup for carrier and spurious emission field strength measurements of PowerMax Pro containing GE864 (GSM) module in anechoic chamber above 1000 MHz range

Visonic FCC ID:RI7GE864 IC:1467C-GE864

Visonic FCC ID:RI7GE864 IC:1467C-GE864