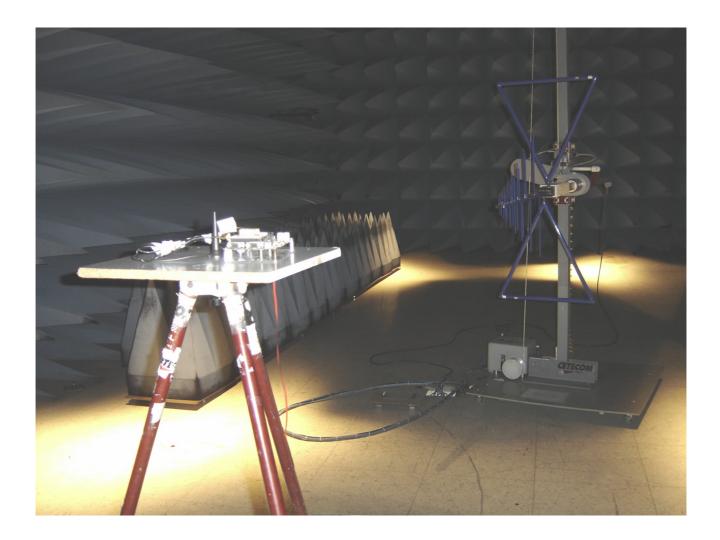

5. Test set-up for radiated measurements above 1 GHz.

| Report No.:<br>23546RET | Page: 6 of 6 |
|-------------------------|--------------|
| Date: 2006-07-24        | Annex D      |