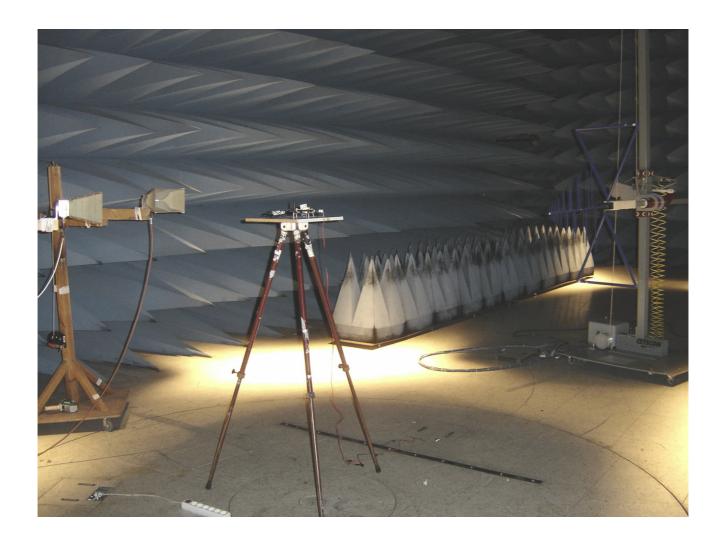

## 2. Equipment (back view)

| Report No.:<br>23546RET | Page: 3 of 6 |
|-------------------------|--------------|
| Date: 2006-07-24        | Annex D      |

3. General test set-up for radiated measurements.

| Report No.:<br>23546RET | Page: 4 of 6 |
|-------------------------|--------------|
| Date: 2006-07-24        | Annex D      |

4. Test set-up for radiated measurements below 1 GHz.

| Report No.:<br>23546RET | Page: 5 of 6 |
|-------------------------|--------------|
| Date: 2006-07-24        | Annex D      |