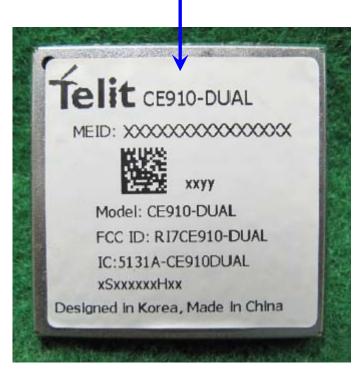

## **Labelling Requirements**

The sample label shown shall be *permanently affixed* at a conspicuous location on the device and be readily visible to the user at the time of purchase.

\* The following paragraph specified in the user manual.

Telit Communications S.p.A.
FCC ID: RI7CE910-DUAL / IC: 5131A-CE910DUAL