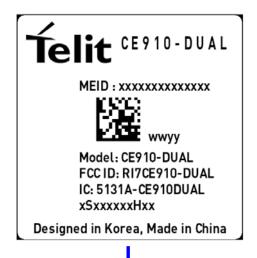

## **Labelling Requirements**

The sample label shown shall be *permanently affixed* at a conspicuous location on the device and be readily visible to the user at the time of purchase.

\* The following paragraph specified in the user manual.

Telit Communications S.p.A.
FCC ID: RI7CE910-DUAL / IC: 5131A-CE910DUAL