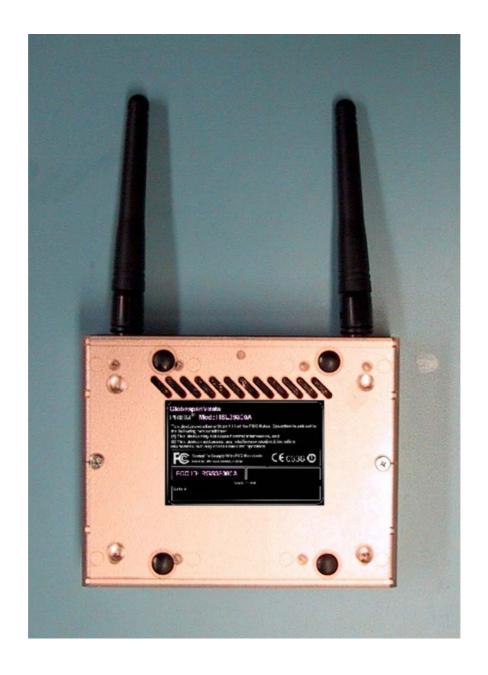

## ISL39300A label bottom exterior housing

FCC ID: RGS39300A Page 3 of 4

## ISL39300A label details on housing

FCC ID: RGS39300A Page 4 of 4