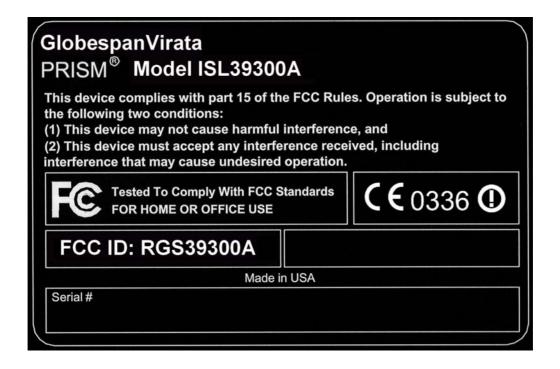

## FCC and CE Label info of

Description: 2.4 GHz / 5GHz dual band WLAN Access Point

FCC ID: RGS39300A

Brand name: GlobespanVirata Model number: ISL39300A

FCC ID: RGS39300A Page 1 of 4

## ISL39300A FCC and CE Label

**Label material**: Tamper evident 0.002" polyester. This material is durable, tamper proof and legible.

**Tamper proof**: If the label is removed after 48 hours (time for the adhesive to cure) it will separate which will leave label material on the attached surface that it was removed from. This label material will spell out the word "VOID". The label will also show the word "VOID" where the label material was pulled away. The end result is the word "VOID" on both the mating surface and label, leaving both unusable.