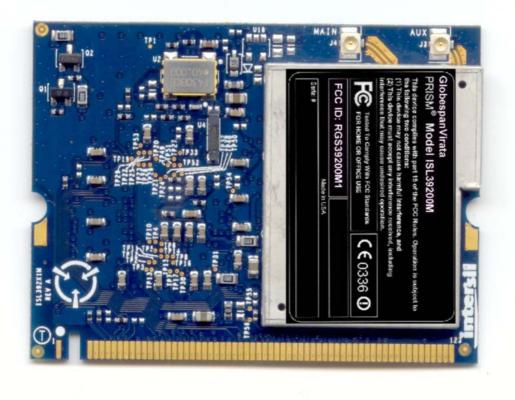

FCC and CE Label info of

Description: 2.4 GHz / 5GHz dual band miniPCI WLAN Card FCC ID: RGS39200M1 Brand name: GlobespanVirata Model number: ISL39200M

## ISL39200M FCC and CE Label

| GlobespanVirata<br>PRISM <sup>®</sup> Model ISL3920                                                                                                                                                   | MO                          |                          |
|-------------------------------------------------------------------------------------------------------------------------------------------------------------------------------------------------------|-----------------------------|--------------------------|
| This device complies with part 15 of th<br>the following two conditions:<br>(1) This device may not cause harmful<br>(2) This device must accept any interfe<br>interference that may cause undesired | interference<br>erence rece | e, and                   |
| Tested To Comply With FCC Standards<br>FOR HOME OR OFFICE USE                                                                                                                                         |                             | <b>€ €</b> 0336 <b>①</b> |
| FCC ID: RGS39200M1                                                                                                                                                                                    |                             |                          |
| Made i                                                                                                                                                                                                | n USA                       |                          |
| Serial #                                                                                                                                                                                              |                             |                          |

## ISL39200M label on miniPCI card