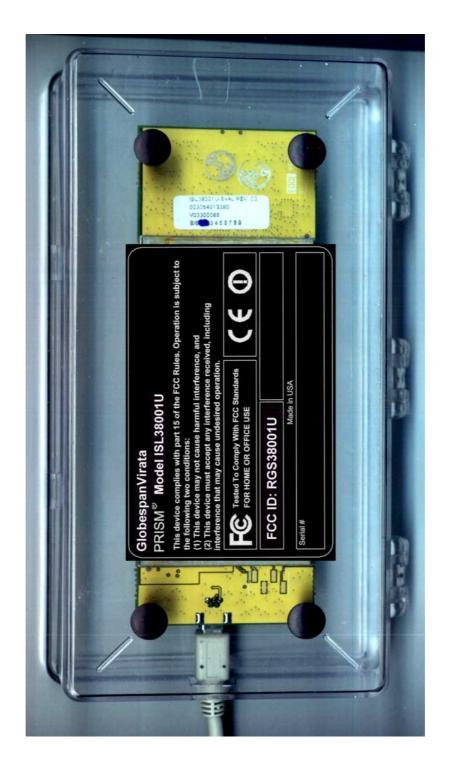

FCC and CE Label info of

Description: 2.4 GHz IEEE802.11g WLAN USB Card FCC ID: RGS38001U Brand name: GlobespanVirata Model number: ISL38001U

## ISL38001U FCC and CE Label

| GlobespanVirata<br>PRISM <sup>®</sup> Model ISL38001U                                                                                                                                                                                                                                           |  |
|-------------------------------------------------------------------------------------------------------------------------------------------------------------------------------------------------------------------------------------------------------------------------------------------------|--|
| This device complies with part 15 of the FCC Rules. Operation is subject to<br>the following two conditions:<br>(1) This device may not cause harmful interference, and<br>(2) This device must accept any interference received, including<br>interference that may cause undesired operation. |  |
| FCC Tested To Comply With FCC Stand<br>FOR HOME OR OFFICE USE                                                                                                                                                                                                                                   |  |
| FCC ID: RGS38001U                                                                                                                                                                                                                                                                               |  |
| Made in USA                                                                                                                                                                                                                                                                                     |  |
| Serial #                                                                                                                                                                                                                                                                                        |  |