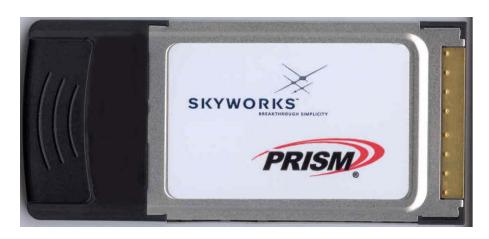

## **Skyworks Solutions Inc.**

Skyworks Solutions Inc. Model: 32001A Front Label on Cover

Skyworks Solutions Inc. Model: 32001A Back Label on Cover

FCC ID: RFX32001A Page 3 of 3