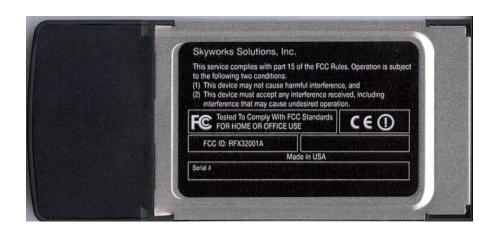

## **Skyworks Solutions Inc.**

Skyworks Solutions Inc. Model: 32001A Front Label on Cover

Skyworks Solutions Inc. Model: 32001A Back Label on Cover

FCC ID: RFX32001A Page 3 of 3