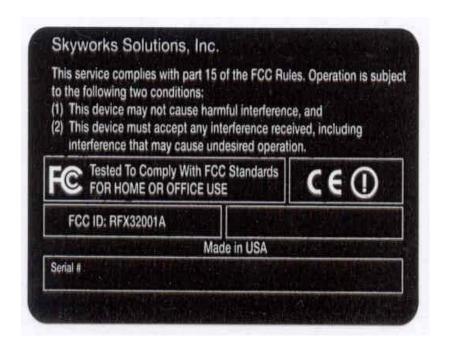

## **Skyworks Solutions Inc.**

FCC and CE Label info of

Description: 2.4 GHz IEEE802.11b/g WLAN Cardbus Card

FCC ID: RFX32001A

**Brand name: Skyworks Solutions Inc.** 

Model number: 32001A

FCC ID: RFX32001A Page 1 of 3

## Skyworks: 32001A FCC and CE Label

**Label material**: Tamper evident 0.002" polyester. This material is durable, tamper proof and legible.

**Tamper proof**: If the label is removed after 48 hours (time for the adhesive to cure) it will separate which will leave label material on the attached surface that it was removed from. This label material will spell out the word "VOID". The label will also show the word "VOID" where the label material was pulled away. The end result is the word "VOID" on both the mating surface and label, leaving both unusable.