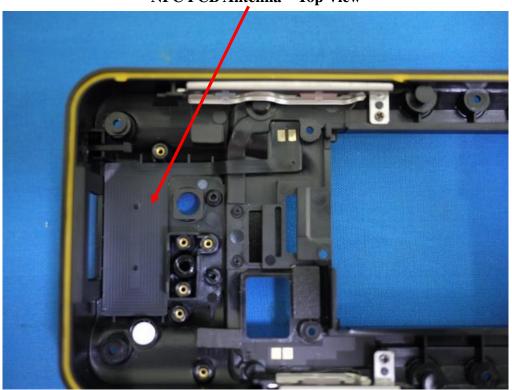

**EUT- Second Board View** 

**EUT- Uncover View** 

**EUT- Uncover View** 

**EUT- Uncover View** 

**EUT- Uncover View** 

**EUT- Uncover View** 

WiFi FPC Antenna – Top View

**Battery – Bottom View** 