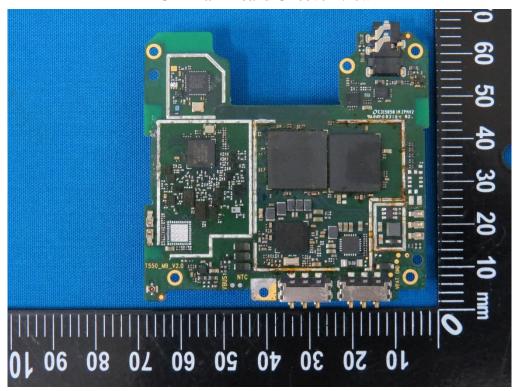

**EUT- Uncover View** 

**EUT- Uncover View** 

**EUT- Uncover View** 

**EUT- Uncover View** 

**EUT- Uncover View** 

**EUT- Uncover View** 

**EUT- Main Board Top View** 

**EUT- Main Board Bottom View** 