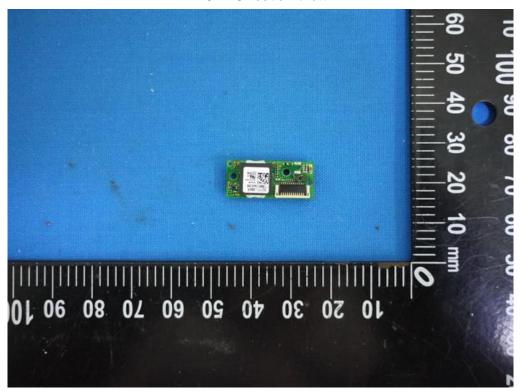

**EUT- Main Board Uncover View** 

**EUT- Main Board Uncover View** 

**EUT- Main Board Uncover View** 

**EUT- Second Board View** 

**EUT- Second Board View** 

**EUT- Second Board View** 

**EUT- Second Board View** 

**EUT- Second Board View** 

**EUT- Uncover View** 

**EUT- Uncover View** 

**EUT- Uncover View** 

**EUT- Uncover View** 

**EUT- Uncover View** 

WiFi FPC Antenna – Top View

**Battery – Bottom View** 