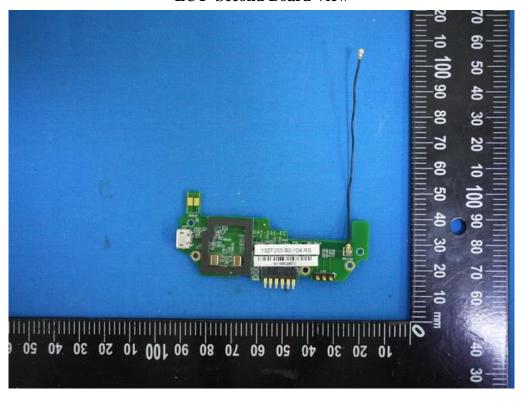

**EUT- Main Board Uncover View** 

**EUT- Main Board Uncover View** 

**EUT- Main Board Uncover View** 

**EUT- Second Board View** 

**EUT- Second Board View** 

**EUT- Second Board View** 

**EUT- Second Board View** 

**EUT- Second Board View** 

**EUT- Uncover View** 

**EUT- Uncover View** 

**EUT- Uncover View** 

**EUT- Uncover View** 

**EUT- Uncover View** 

WiFi FPC Antenna – Top View

**Battery – Bottom View** 