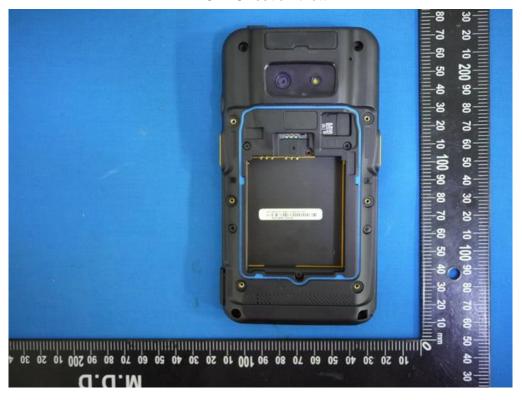

**EUT- Second Board View** 

**EUT- Uncover View** 

**EUT- Uncover View** 

**EUT- Uncover View** 

**EUT- Uncover View** 

**EUT- Uncover View** 

WiFi FPC Antenna – Top View

**Battery – Bottom View** 