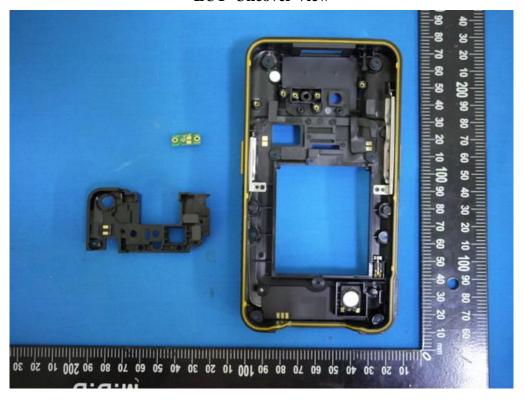

**EUT- Main Board Uncover View** 

**EUT- Main Board Uncover View** 

**EUT- Main Board Uncover View** 

**EUT- Second Board View** 

**EUT- Second Board View** 

**EUT- Second Board View** 

**EUT- Second Board View** 

**EUT- Second Board View** 

**EUT- Uncover View** 

**EUT- Uncover View** 

**EUT- Uncover View** 

**EUT- Uncover View** 

**EUT- Uncover View** 

WiFi FPC Antenna – Top View

**Battery – Bottom View** 