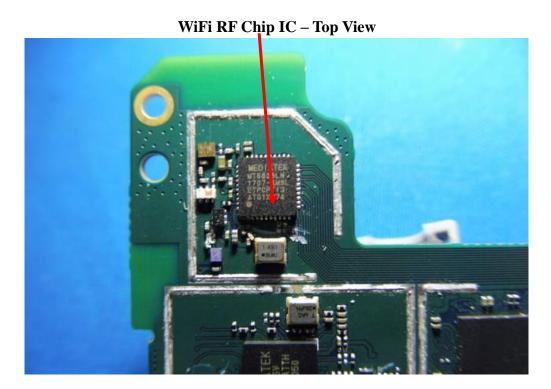

**EUT- Main Board Uncover View** 

**EUT- Main Board Uncover View** 

**EUT- Main Board Uncover View** 

**EUT- Main Board Uncover View** 

**EUT- Main Board Uncover View** 

**EUT- Main Board Uncover View** 

**EUT- Main Board Uncover View** 

**EUT- Main Board Uncover View** 

**EUT- Main Board Uncover View** 

**EUT- Main Board Uncover View** 

**EUT- Second Board View** 

**EUT- Second Board View** 

**EUT- Second Board View** 

**EUT- Second Board View** 