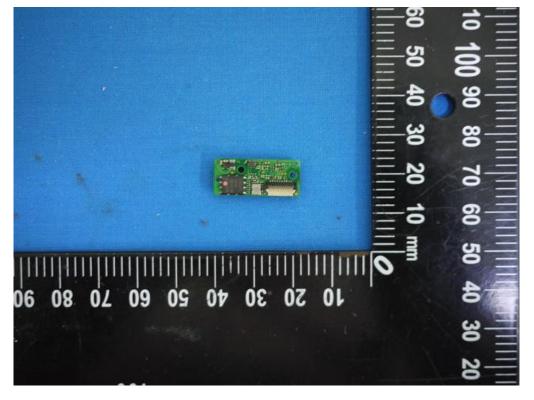

**EUT- Main Board Uncover View** 

**EUT- Main Board Uncover View** 

**EUT- Main Board Uncover View** 

**EUT- Second Board View** 

**EUT- Second Board View** 

**EUT- Second Board View** 

**EUT- Second Board View** 

**EUT- Second Board View** 

**EUT- Uncover View** 

**EUT- Uncover View** 

**EUT- Uncover View** 

**EUT- Uncover View** 

**EUT- Uncover View** 

WiFi FPC Antenna – Top View

**Battery – Bottom View** 