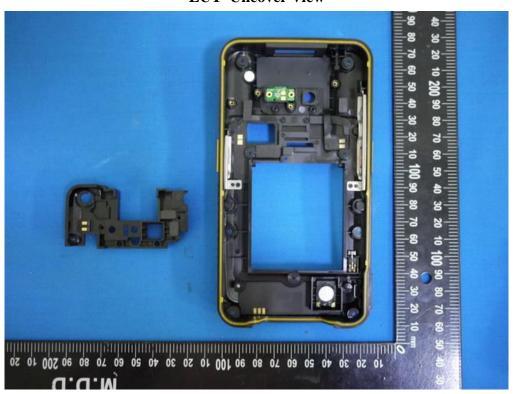

**EUT- Main Board Uncover View** 

**EUT- Main Board Uncover View** 

**EUT- Main Board Uncover View** 

**EUT- Second Board View** 

**EUT- Second Board View** 

**EUT- Second Board View** 

**EUT- Second Board View** 

**EUT- Second Board View** 

**EUT- Uncover View** 

**EUT- Uncover View** 

**EUT- Uncover View** 

**EUT- Uncover View** 

**EUT- Uncover View** 

WiFi FPC Antenna – Top View

**Battery – Bottom View** 