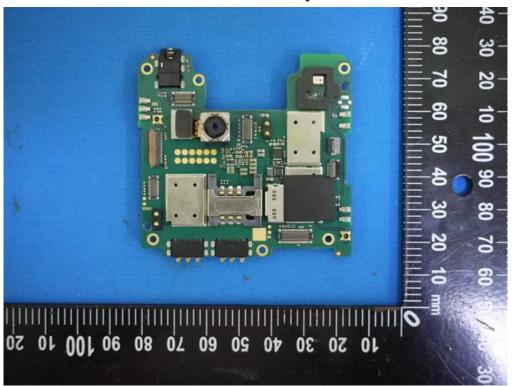

**EUT- Uncover View** 

**EUT- Uncover View** 

**EUT- Uncover View** 

**EUT- Uncover View** 

**EUT- Uncover View** 

**EUT- Uncover View** 

**EUT- Main Board Top View** 

**EUT- Main Board Bottom View** 