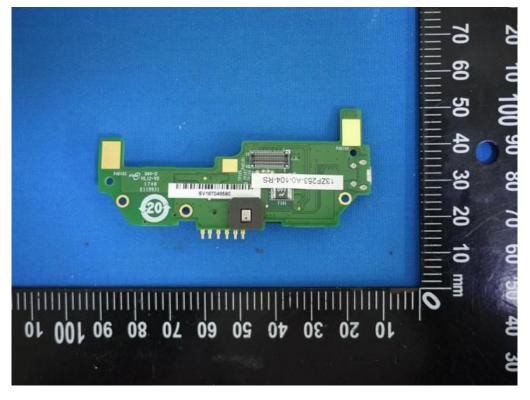

**EUT- Main Board Uncover View** 

**EUT- Main Board Uncover View** 

**EUT- Main Board Uncover View** 

**EUT- Second Board View** 

**EUT- Second Board View** 

**EUT- Second Board View** 

**EUT- Second Board View** 

**EUT- Second Board View** 

**EUT- Uncover View** 

**EUT- Uncover View** 

**EUT- Uncover View** 

**EUT- Uncover View** 

**EUT- Uncover View** 

WiFi FPC Antenna – Top View

**Battery – Bottom View** 