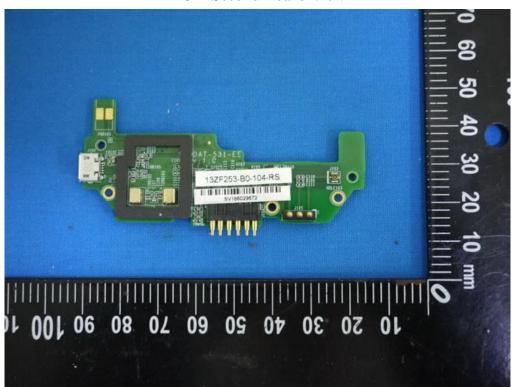

**EUT- Main Board Uncover View** 

**EUT- Main Board Uncover View** 

**EUT- Main Board Uncover View** 

**EUT- Second Board View** 

**EUT- Second Board View** 

**EUT- Second Board View** 

**EUT- Second Board View** 

**EUT- Second Board View** 

**EUT- Uncover View** 

**EUT- Uncover View** 

**EUT- Uncover View** 

**EUT- Uncover View** 

**EUT- Uncover View** 

WiFi FPC Antenna – Top View

**Battery – Bottom View** 