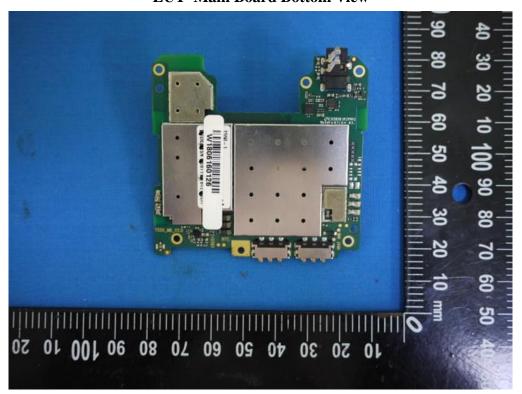

**EUT- Uncover View** 

**EUT- Uncover View** 

**EUT- Uncover View** 

**EUT- Uncover View** 

**EUT- Uncover View** 

**EUT- Uncover View** 

**EUT- Main Board Top View** 

**EUT- Main Board Bottom View** 