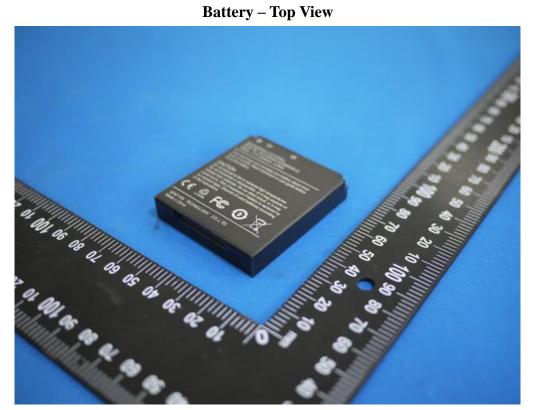

**EUT- Second Board View** 

**EUT- Uncover View** 

**EUT- Uncover View** 

**EUT- Uncover View** 

**EUT- Uncover View** 

**EUT- Uncover View** 

WiFi FPC Antenna – Top View

**Battery – Bottom View** 