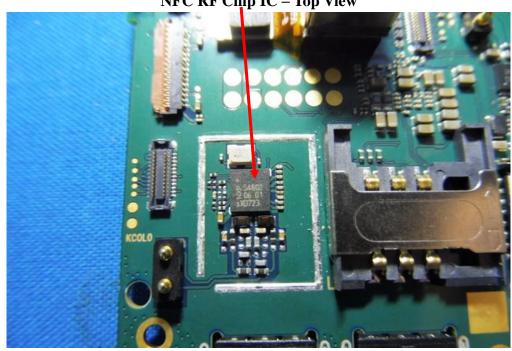

**EUT- Second Board View** 

**EUT- Uncover View** 

**EUT- Uncover View** 

**EUT- Uncover View** 

**EUT- Uncover View** 

**EUT- Uncover View** 

WiFi FPC Antenna – Top View

**Battery – Bottom View** 