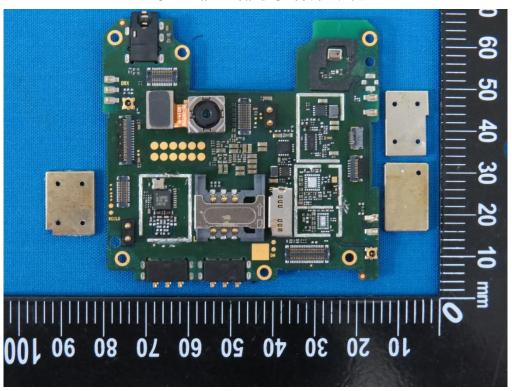

**EUT- Main Board Uncover View** 

**EUT- Main Board Uncover View** 

**EUT- Main Board Uncover View** 

**EUT- Main Board Uncover View** 

**EUT- Main Board Uncover View** 

**EUT- Main Board Uncover View** 

**EUT- Main Board Uncover View** 

**EUT- Main Board Uncover View** 

**EUT- Main Board Uncover View** 

**EUT- Main Board Uncover View** 

**EUT- Second Board View** 

**EUT- Second Board View** 

**EUT- Second Board View** 

**EUT- Second Board View** 