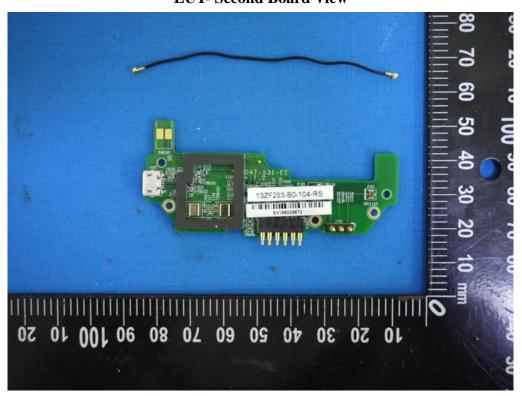

**EUT- Main Board Uncover View** 

**EUT- Main Board Uncover View** 

**EUT- Main Board Uncover View** 

**EUT- Second Board View** 

**EUT- Second Board View** 

**EUT- Second Board View** 

**EUT- Second Board View** 

**EUT- Second Board View** 

**EUT- Uncover View** 

**EUT- Uncover View** 

**EUT- Uncover View** 

**EUT- Uncover View** 

**EUT- Uncover View** 

WiFi FPC Antenna – Top View

**Battery – Bottom View** 