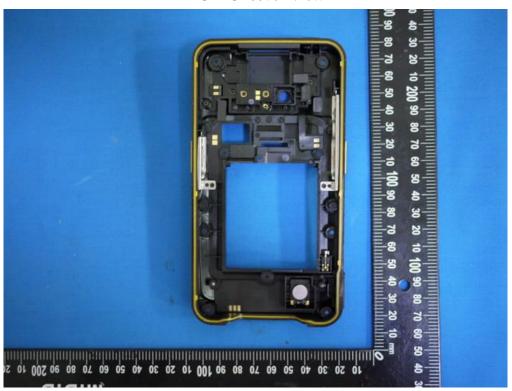

**EUT- Uncover View** 

**EUT- Uncover View** 

**EUT- Uncover View** 

**EUT- Uncover View** 

**EUT- Uncover View** 

**EUT- Uncover View** 

**EUT- Main Board Top View** 

**EUT- Main Board Bottom View** 

**EUT- Main Board Uncover View** 

**EUT- Main Board Uncover View** 

**EUT- Main Board Uncover View** 

**EUT- Main Board Uncover View** 

**EUT- Main Board Uncover View** 

**EUT- Main Board Uncover View** 

**EUT- Main Board Uncover View** 