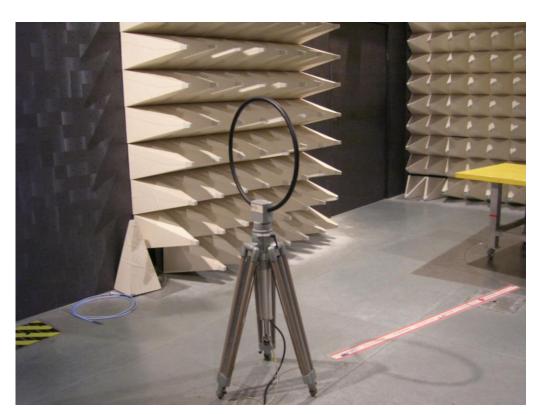

## 2 Photographs of Radiated Emissions Test Configuration

For radiated emissions 9kHz~30MHz

**FRONT VIEW** 

**REAR VIEW** 

Page No. : A4 of A7 FCC ID : RFHMODAT-200