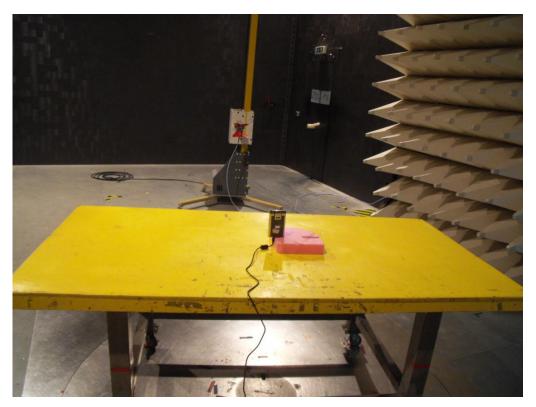

### For radiated emissions 30MHz~1GHz

Mode 1

**FRONT VIEW** 

**REAR VIEW** 

Page No. : A5 of A7 FCC ID : RFHMODAT-200

Mode 2

FRONT VIEW

**REAR VIEW** 

Page No. : A6 of A7 FCC ID : RFHMODAT-200