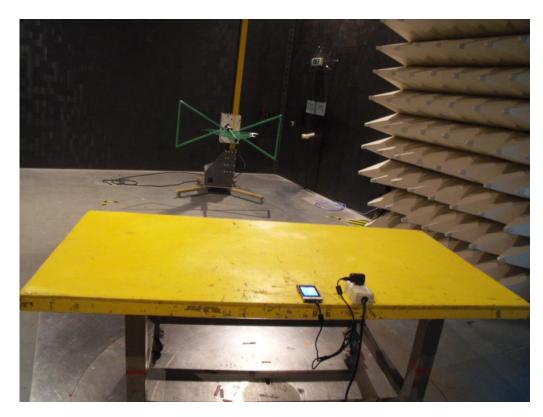

### For radiated emissions 30MHz~1GHz

Mode 1

**FRONT VIEW** 

**REAR VIEW** 

Page No. : A5 of A7 FCC ID : RFHMODAT-200

Mode 2

FRONT VIEW

**REAR VIEW** 