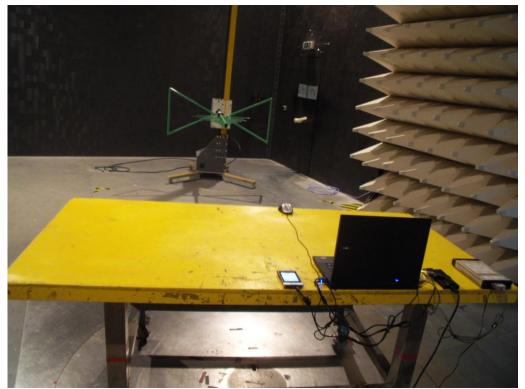

## 2 Photographs of Radiated Emissions Test Configuration

For radiated emissions 9kHz~30MHz

**FRONT VIEW** 

**REAR VIEW** 

Page No. : A4 of A7 FCC ID : RFHMODAT-200

### For radiated emissions 30MHz~1GHz

Mode 1

**FRONT VIEW** 

**REAR VIEW** 

Page No. : A5 of A7 FCC ID : RFHMODAT-200

Mode 2

FRONT VIEW

**REAR VIEW** 