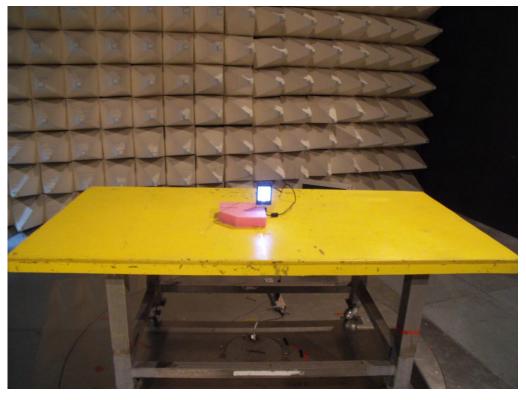

### For radiated emissions above 1GHz

### **FRONT VIEW**

**REAR VIEW** 

Page No. : A7 of A7
FCC ID : RFHMODAT-200