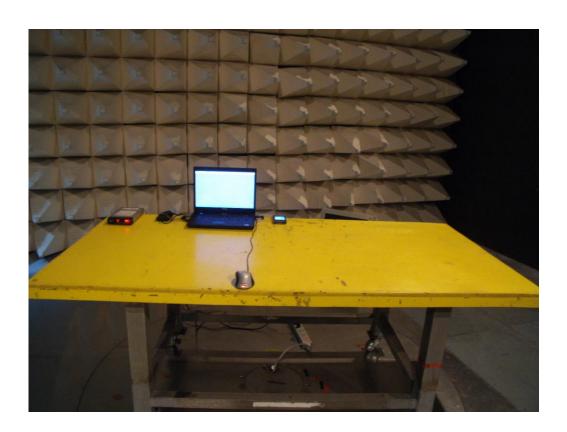

## 1 Photographs of Conducted Emissions Test Configuration

**FRONT VIEW** 

**REAR VIEW** 

Page No. : A2 of A7
FCC ID : RFHMODAT-200

**SIDE VIEW** 

Page No. : A3 of A7 FCC ID : RFHMODAT-200