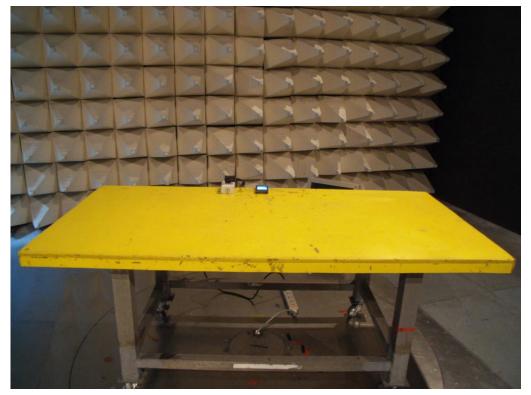

## 2 Photographs of Radiated Emissions Test Configuration

For radiated emissions 9kHz~30MHz

**FRONT VIEW** 

**REAR VIEW** 

Page No. : A4 of A7 FCC ID : RFHMODAT-200