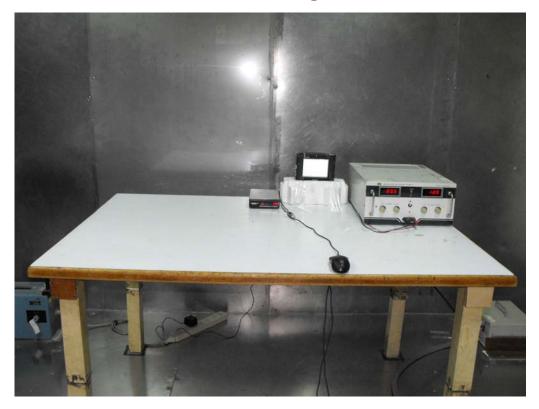

## 1 Photographs of Conducted Emissions Test Configuration

**FRONT VIEW** 

**REAR VIEW** 

Page No. : B2 of B6 FCC ID : RFHIOVU-570M

**SIDE VIEW** 

Page No. : B3 of B6 FCC ID : RFHIOVU-570M