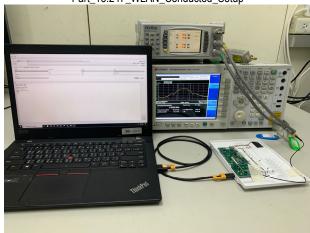

SGS Taiwan Ltd.

No.134,Wu Kung Road, New Taipei Industrial Park, Wuku District, New Taipei City, Taiwan/新北市五股區新北產業園區五工路 134 號

Part 15.247 LE Conducted Setup

Report No.: TERF2401000245~246E2-P

Page: 3 of 3