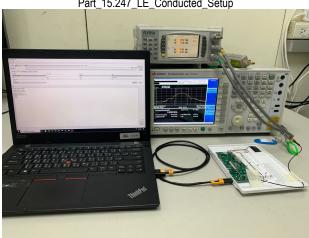

SGS Taiwan Ltd.

No.134,Wu Kung Road, New Taipei Industrial Park, Wuku District, New Taipei City, Taiwan/新北市五股區新北產業園區五工路 134 號

Part 15.247 LE Conducted Setup

Report No.: TERF2401000245~246E2-P

Page: 3 of 3