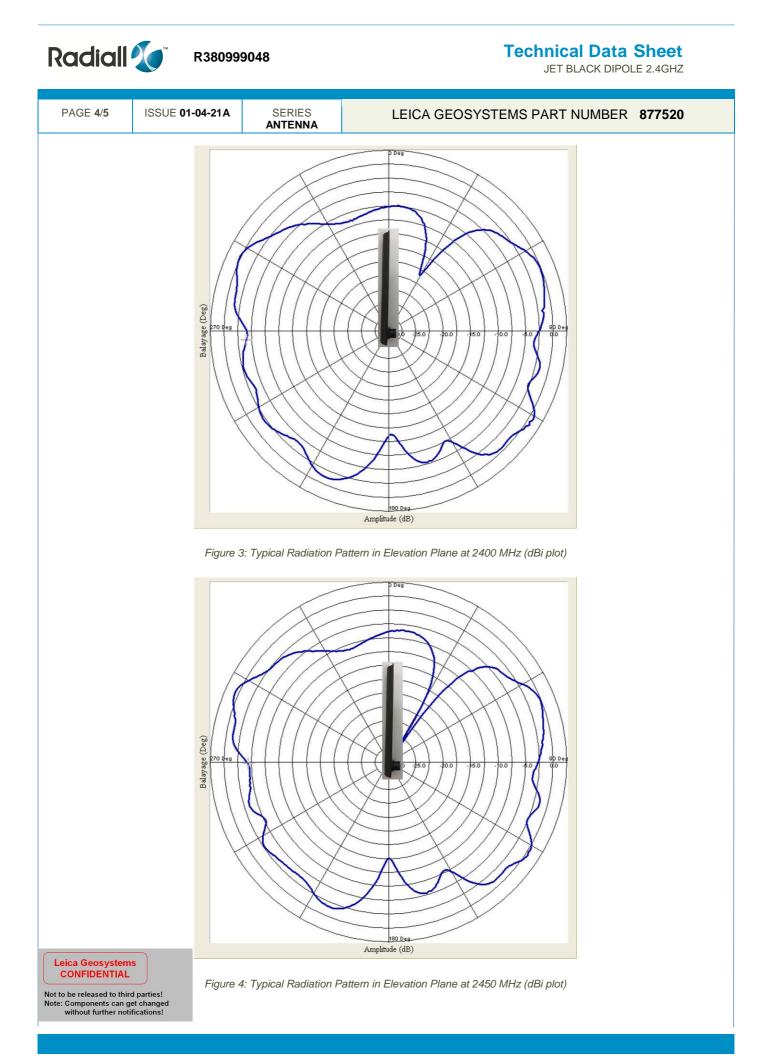

## Leica Geosystems CONFIDENTIAL

Not to be released to third parties! Note: Components can get changed without further notifications!

JET BLACK DIPOLE 2.4GHZ

Radiall ( R380999048

| AGE <b>2/5</b> | ISSUE 01-04-21A                                  | SERIES<br>ANTENNA                                            | LEICA GEOSYSTEMS                    | PART NUMBE              | R 877520 |
|----------------|--------------------------------------------------|--------------------------------------------------------------|-------------------------------------|-------------------------|----------|
|                |                                                  | ELECTR                                                       | ICAL CHARACTERISTICS                |                         |          |
|                | Antenna Pea                                      | Gain with filter losses) :<br>k Gain :<br>Out-of-Band Filter |                                     | Ω<br>Max.<br>dBi<br>dBi |          |
|                |                                                  | 2505 -2620<br>2620-7500                                      |                                     |                         |          |
|                | Out of band A<br>(see curves)                    | Antenna Gain                                                 | -25                                 | dBi                     |          |
|                | Polarization :<br>Radiation Pa                   |                                                              | LINEAR VERTICAL<br>OMNIDIRECTIONAL  |                         |          |
|                | Power withsta                                    | anding :                                                     | 28                                  | dBm                     |          |
|                | Connector Ty                                     | rpe :                                                        | KEY CODE                            |                         |          |
|                |                                                  | MECHAN                                                       | ICAL CHARACTERISTICS                |                         |          |
|                | Radome material :<br>Color :                     |                                                              | POLYCARBONATE<br>Jet Black RAL 9005 |                         |          |
|                | Weight :                                         |                                                              | 22                                  | g                       |          |
|                | Dimensions :<br>(Length, Wid                     |                                                              | 141.2 x 21.5 x 19.6                 | mm                      |          |
|                |                                                  | ENVIRON                                                      | IENTAL CHARACTERISTICS              |                         |          |
|                | Operating temperature :<br>Storage temperature : |                                                              | -20/+50<br>-40/+70                  | °C<br>°C                |          |
|                | Ingress Prote                                    | ection                                                       | Sealed connector<br>(up to 0.5 Bar) |                         |          |
|                | RoHS & REA                                       | CH                                                           | See radiall.com/rohs                |                         |          |
|                | WEEE                                             |                                                              | N/A                                 |                         |          |
|                |                                                  |                                                              |                                     |                         |          |
|                |                                                  |                                                              |                                     |                         |          |
|                |                                                  |                                                              |                                     |                         |          |