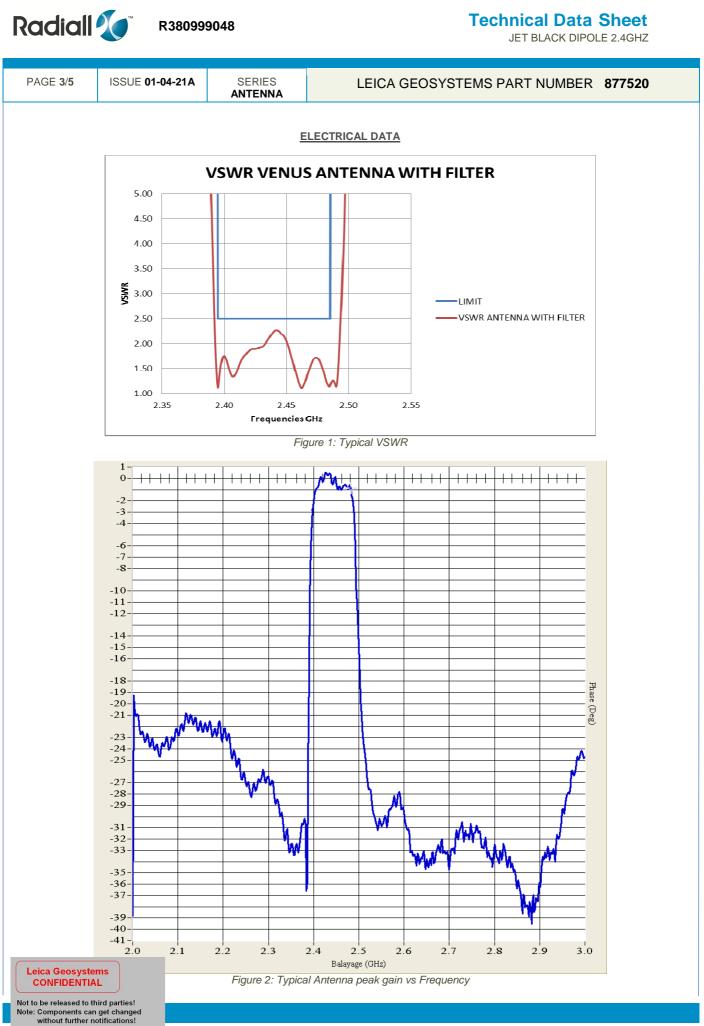

## Leica Geosystems CONFIDENTIAL

Not to be released to third parties! Note: Components can get changed without further notifications!

JET BLACK DIPOLE 2.4GHZ

Radiall ( R380999048

| AGE <b>2/5</b> | ISSUE 01-04-21A                                  | SERIES<br>ANTENNA                                            | LEICA GEOSYSTEMS                    | PART NUMBE              | R 877520 |
|----------------|--------------------------------------------------|--------------------------------------------------------------|-------------------------------------|-------------------------|----------|
|                |                                                  | ELECTR                                                       | ICAL CHARACTERISTICS                |                         |          |
|                | Antenna Pea                                      | Gain with filter losses) :<br>k Gain :<br>Out-of-Band Filter |                                     | Ω<br>Max.<br>dBi<br>dBi |          |
|                |                                                  | 2505 -2620<br>2620-7500                                      |                                     |                         |          |
|                | Out of band A<br>(see curves)                    | Antenna Gain                                                 | -25                                 | dBi                     |          |
|                | Polarization :<br>Radiation Pa                   |                                                              | LINEAR VERTICAL<br>OMNIDIRECTIONAL  |                         |          |
|                | Power withsta                                    | anding :                                                     | 28                                  | dBm                     |          |
|                | Connector Ty                                     | rpe :                                                        | KEY CODE                            |                         |          |
|                |                                                  | MECHAN                                                       | ICAL CHARACTERISTICS                |                         |          |
|                | Radome material :<br>Color :                     |                                                              | POLYCARBONATE<br>Jet Black RAL 9005 |                         |          |
|                | Weight :                                         |                                                              | 22                                  | g                       |          |
|                | Dimensions :<br>(Length, Wid                     |                                                              | 141.2 x 21.5 x 19.6                 | mm                      |          |
|                |                                                  | ENVIRON                                                      | IENTAL CHARACTERISTICS              |                         |          |
|                | Operating temperature :<br>Storage temperature : |                                                              | -20/+50<br>-40/+70                  | °C<br>°C                |          |
|                | Ingress Prote                                    | ection                                                       | Sealed connector<br>(up to 0.5 Bar) |                         |          |
|                | RoHS & REA                                       | CH                                                           | See radiall.com/rohs                |                         |          |
|                | WEEE                                             |                                                              | N/A                                 |                         |          |
|                |                                                  |                                                              |                                     |                         |          |
|                |                                                  |                                                              |                                     |                         |          |
|                |                                                  |                                                              |                                     |                         |          |