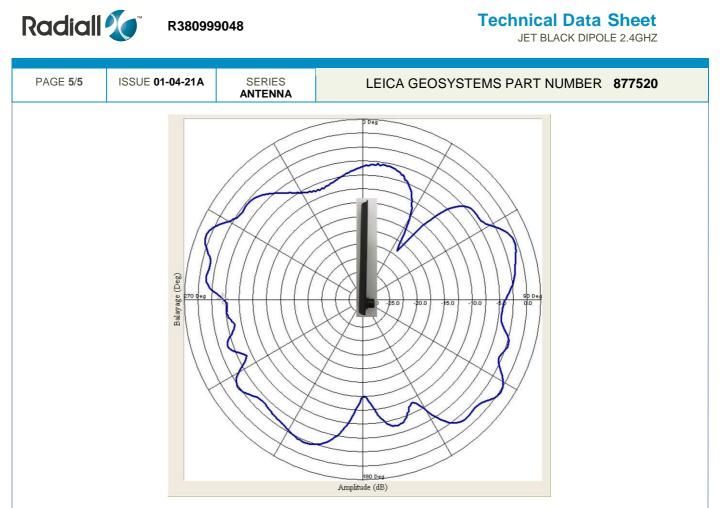

## Leica Geosystems CONFIDENTIAL

Not to be released to third parties! Note: Components can get changed without further notifications!

JET BLACK DIPOLE 2.4GHZ

Radiall ( R380999048

| AGE <b>2/5</b> | ISSUE 01-04-21A                                  | SERIES<br>ANTENNA                                            | LEICA GEOSYSTEMS                    | PART NUMBE              | R 877520 |
|----------------|--------------------------------------------------|--------------------------------------------------------------|-------------------------------------|-------------------------|----------|
|                |                                                  | ELECTR                                                       | ICAL CHARACTERISTICS                |                         |          |
|                | Antenna Pea                                      | Gain with filter losses) :<br>k Gain :<br>Out-of-Band Filter |                                     | Ω<br>Max.<br>dBi<br>dBi |          |
|                |                                                  | 2505 -2620<br>2620-7500                                      |                                     |                         |          |
|                | Out of band A<br>(see curves)                    | Antenna Gain                                                 | -25                                 | dBi                     |          |
|                | Polarization :<br>Radiation Pa                   |                                                              | LINEAR VERTICAL<br>OMNIDIRECTIONAL  |                         |          |
|                | Power withsta                                    | anding :                                                     | 28                                  | dBm                     |          |
|                | Connector Ty                                     | rpe :                                                        | KEY CODE                            |                         |          |
|                |                                                  | MECHAN                                                       | ICAL CHARACTERISTICS                |                         |          |
|                | Radome material :<br>Color :                     |                                                              | POLYCARBONATE<br>Jet Black RAL 9005 |                         |          |
|                | Weight :                                         |                                                              | 22                                  | g                       |          |
|                | Dimensions :<br>(Length, Wid                     |                                                              | 141.2 x 21.5 x 19.6                 | mm                      |          |
|                |                                                  | ENVIRON                                                      | IENTAL CHARACTERISTICS              |                         |          |
|                | Operating temperature :<br>Storage temperature : |                                                              | -20/+50<br>-40/+70                  | °C<br>°C                |          |
|                | Ingress Prote                                    | ection                                                       | Sealed connector<br>(up to 0.5 Bar) |                         |          |
|                | RoHS & REA                                       | CH                                                           | See radiall.com/rohs                |                         |          |
|                | WEEE                                             |                                                              | N/A                                 |                         |          |
|                |                                                  |                                                              |                                     |                         |          |
|                |                                                  |                                                              |                                     |                         |          |
|                |                                                  |                                                              |                                     |                         |          |