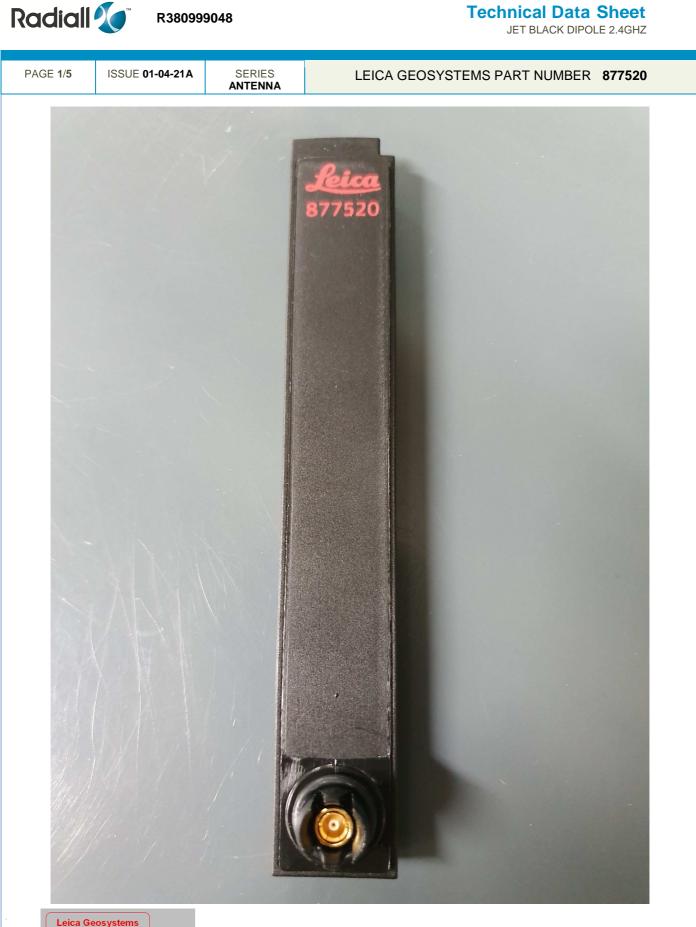

## Leica Geosystems CONFIDENTIAL

Not to be released to third parties! Note: Components can get changed without further notifications!

JET BLACK DIPOLE 2.4GHZ

Radiall ( R380999048

| AGE <b>2/5</b> | ISSUE 01-04-21A                                  | SERIES<br>ANTENNA                                            | LEICA GEOSYSTEMS                    | PART NUMBE              | R 877520 |
|----------------|--------------------------------------------------|--------------------------------------------------------------|-------------------------------------|-------------------------|----------|
|                |                                                  | ELECTR                                                       | ICAL CHARACTERISTICS                |                         |          |
|                | Antenna Pea                                      | Gain with filter losses) :<br>k Gain :<br>Out-of-Band Filter |                                     | Ω<br>Max.<br>dBi<br>dBi |          |
|                |                                                  | 2505 -2620<br>2620-7500                                      |                                     |                         |          |
|                | Out of band A<br>(see curves)                    | Antenna Gain                                                 | -25                                 | dBi                     |          |
|                | Polarization :<br>Radiation Pa                   |                                                              | LINEAR VERTICAL<br>OMNIDIRECTIONAL  |                         |          |
|                | Power withsta                                    | anding :                                                     | 28                                  | dBm                     |          |
|                | Connector Ty                                     | rpe :                                                        | KEY CODE                            |                         |          |
|                |                                                  | MECHAN                                                       | ICAL CHARACTERISTICS                |                         |          |
|                | Radome material :<br>Color :                     |                                                              | POLYCARBONATE<br>Jet Black RAL 9005 |                         |          |
|                | Weight :                                         |                                                              | 22                                  | g                       |          |
|                | Dimensions :<br>(Length, Wid                     |                                                              | 141.2 x 21.5 x 19.6                 | mm                      |          |
|                |                                                  | ENVIRON                                                      | IENTAL CHARACTERISTICS              |                         |          |
|                | Operating temperature :<br>Storage temperature : |                                                              | -20/+50<br>-40/+70                  | °C<br>°C                |          |
|                | Ingress Prote                                    | ection                                                       | Sealed connector<br>(up to 0.5 Bar) |                         |          |
|                | RoHS & REA                                       | CH                                                           | See radiall.com/rohs                |                         |          |
|                | WEEE                                             |                                                              | N/A                                 |                         |          |
|                |                                                  |                                                              |                                     |                         |          |
|                |                                                  |                                                              |                                     |                         |          |
|                |                                                  |                                                              |                                     |                         |          |