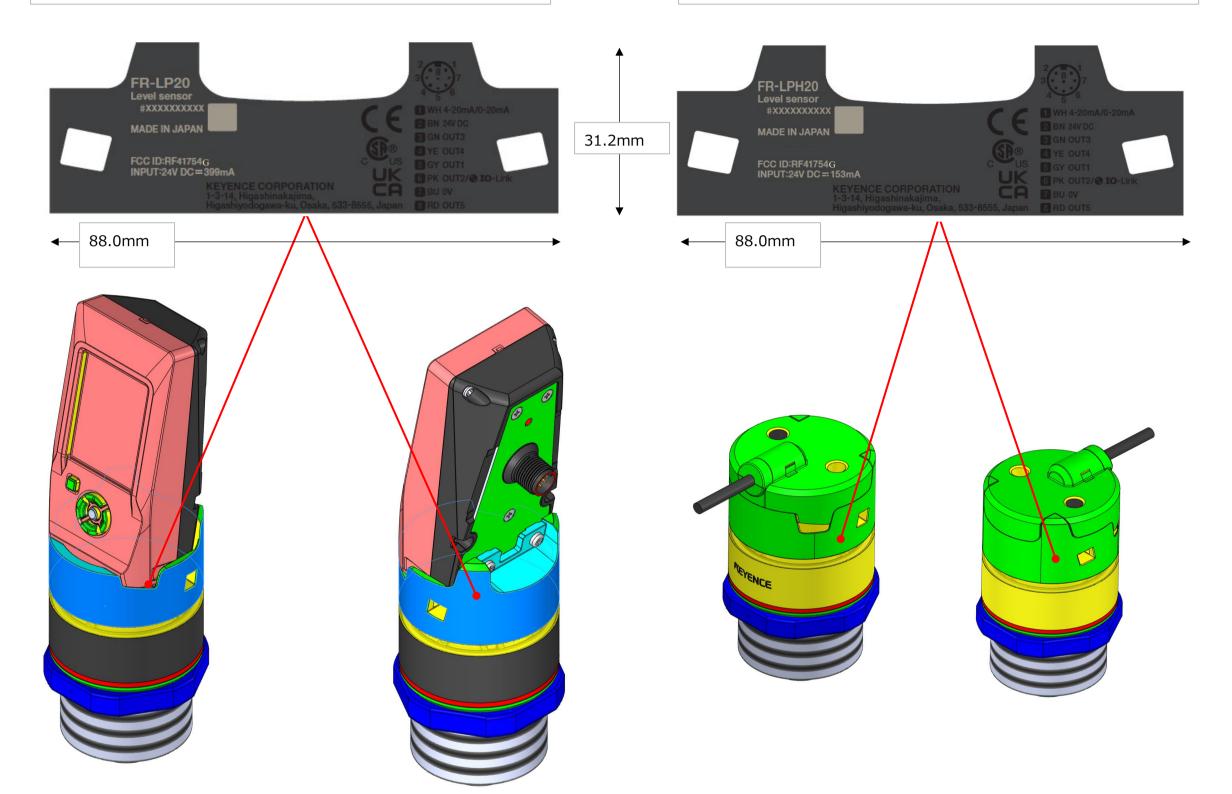

FR-LP20 FR-LPH20

Height of ID letters are over 1.4mm.

Black letters are mold on plastic case of the product.

Beige letters are laser marking on plastic case of the product.

These letters are tested by 30s etanol waping teste. (IEC61010-1)

Height of ID letters are over 1.4mm.

Black letters are mold on plastic case of the product.

Beige letters are laser marking on plastic case of the product.

These letters are tested by 30s etanol waping teste. (IEC61010-1)

The required comment needs large space to this product.

There are small spaces around beige letters. (below 200mms)

The beige area is only space for the comment because other space are Food contact area cannot be marking.

So, we marked the comment on instruction manual.