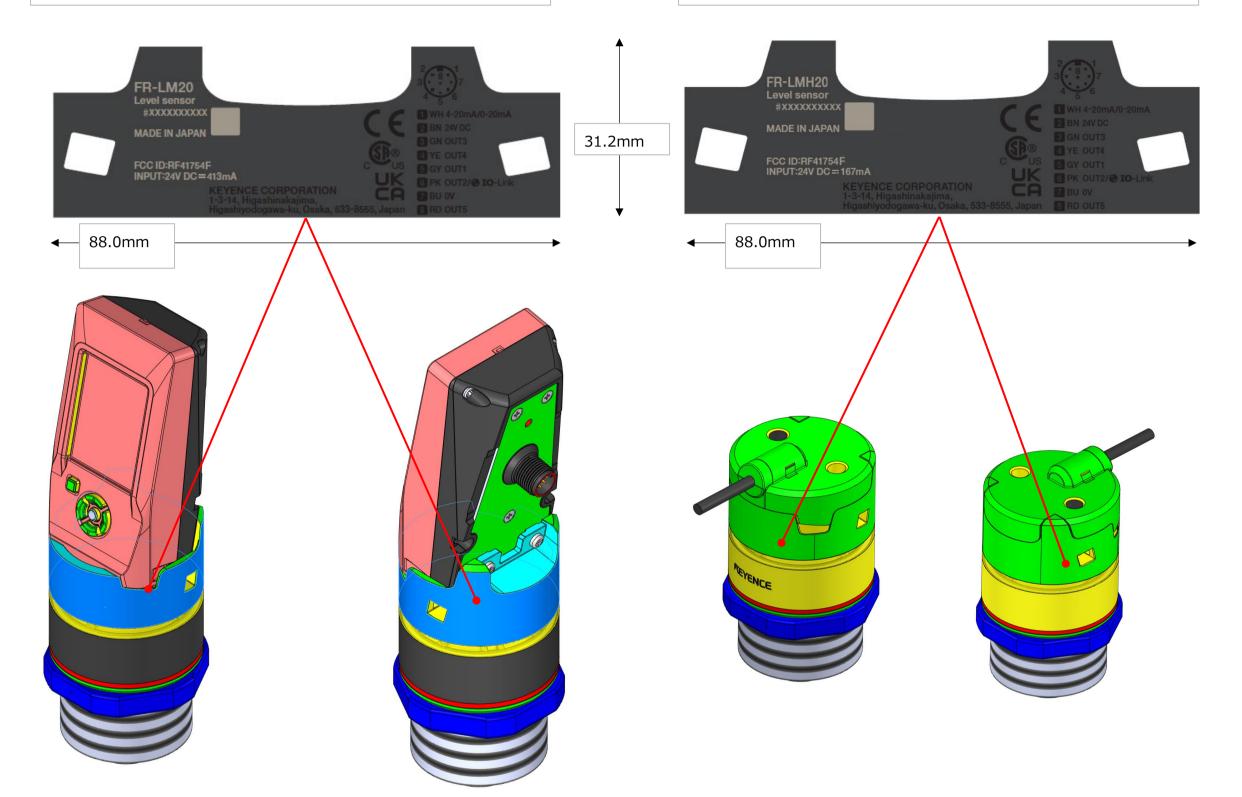

FR-LM20 FR-LMH20

Height of ID letters are over 1.4mm.

Black letters are mold on plastic case of the product.

Beige letters are laser marking on plastic case of the product.

These letters are tested by 30s etanol waping teste. (IEC61010-1)

Height of ID letters are over 1.4mm.

Black letters are mold on plastic case of the product.

Beige letters are laser marking on plastic case of the product.

These letters are tested by 30s etanol waping teste. (IEC61010-1)

The required comment needs large space to this product.

There are small spaces around beige letters. (below 200mm<sup>s</sup>)

The beige area is only space for the comment because other space are Food contact area cannot be marking.

So, we marked the comment on instruction manual.