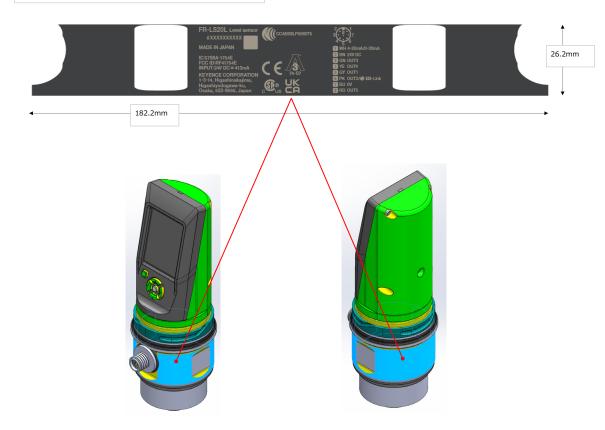

## FR-LS20L

Height of ID letters are over 1.4mm.

Beige letters are laser marking on plastic case of the product.

These letters are tested by 30s etanol waping teste. (IEC61010-1)

The required comment needs large space to this product.

There are small spaces around beige letters. (below 200mms)

The beige area is only space for the comment because other space are Food contact area cannot be marking.

So, we marked the comment on instruction manual.