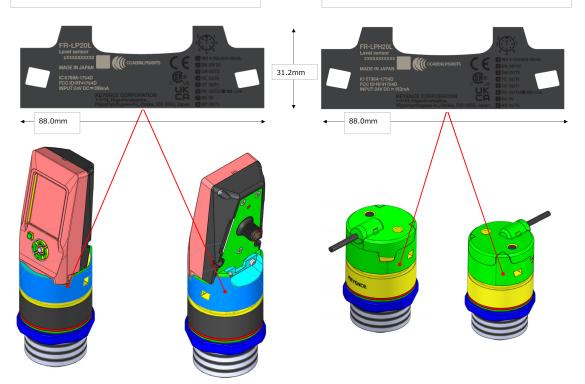

## FR-LP20L

Height of ID letters are over 1.4mm.

Black letters are mold on plastic case of the product.

Beige letters are laser marking on plastic case of the product.

These letters are tested by 30s etanol waping teste. (IEC61010-1)

## FR-LPH20L

Height of ID letters are over 1.4mm.

Black letters are mold on plastic case of the product.

Beige letters are laser marking on plastic case of the product.

These letters are tested by 30s etanol waping teste. (IEC61010-1)

The required comment needs large space to this product.

There are small spaces around beige letters. (below 200mms)

The beige area is only space for the comment because other space are Food contact area cannot be marking.

So, we marked the comment on instruction manual.