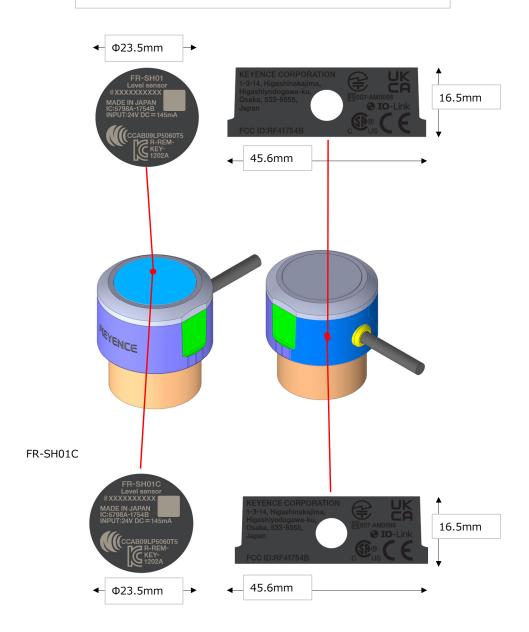

Height of ID letters are over 1.4mm.

Black letters are mold on plastic case of the product.

Beige letters are laser marking on plastic case of the product.

These letters are tested by 30s etanol waping teste. (IEC61010-1)

The required comment needs large space to this product.

## %The commnet:

"This device complies with part 15 of the FCC Rules. Operation is subject to the following two conditions:

- (1) This device may not cause harmful interference, and
- (2) this device must accept any interference received, including interference that may cause undesired operation."

There are small spaces around beige letters. (below 200mms)

The beige area is only space for the comment because other space are Food contact area cannot be marking.

So, we marked the comment on instruction manual.