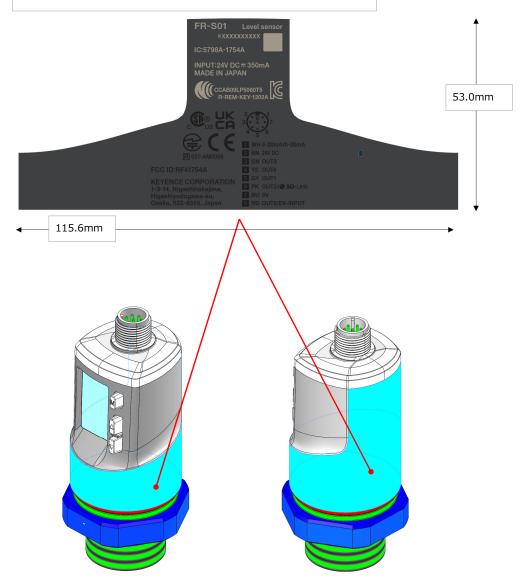

Height of ID letters are over 1.4mm.

Black letters are mold on plastic case of the product.

Beige letters are laser marking on plastic case of the product.

These letters are tested by 30s etanol waping teste. (IEC61010-1)

There are small spaces around beige letters. (below 200mms)

The beige area is only space for the comment because other space are Food contact area cannot be marking.

So, we marked the comment on instruction manual.