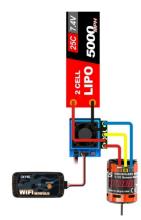

Connect the ESC/Charger as following, and power on the ESC/Charger.

5. Getting started

 When the module is powered on, the power LED will light. The wifi status LED will start to blink when it is building the internet. When the wifi status LED stays on, it is ready to work.
 The default mode is AP mode and the SSID is SkyRCXXXX. XXXX are the last 4 numbers of MAC. The password is 12341234