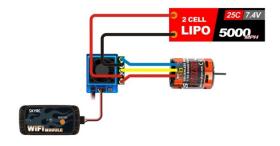

Connect the ESC/Charger as following, and power on the ESC/Charger.

5. Getting started

 When the module is powered on, the power LED will light. The wifi status LED will start to blink when it is building the internet. When the wifi status LED stays on, it is ready to work.
 The default mode is AP mode and the SSID is SkyRCXXXX. XXXX are the last 4 numbers of MAC. The password is 12341234