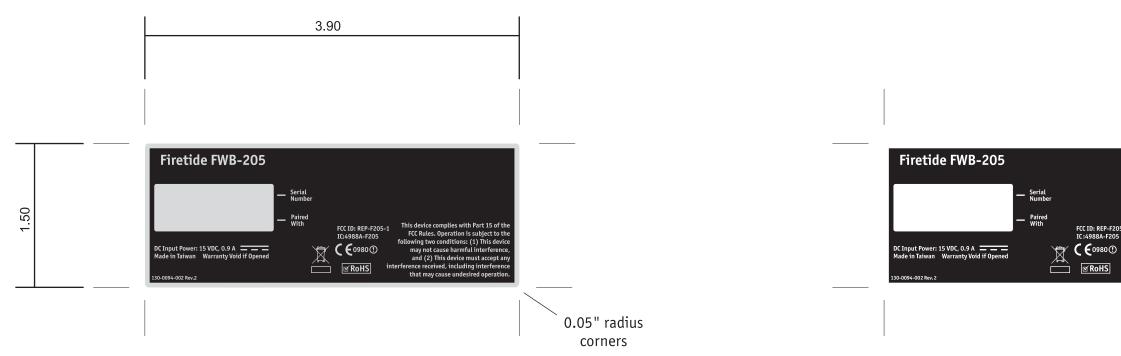

## Sample Label

## **Camera Artwork**

Material/Finish As Noted Above

Duplication, reproduction, or disclosure of this document or the details held within without the prior notification and permission of Firetide Inc. is prohibited

|                           |                      | Date 16  | Date 16 March 2011<br>Grietide<br>140 Knowles Drive<br>Los Gatos, CA 95032 |                      | Regulatory label, FCC<br>Part15 markings<br>and statement, FWB-205 |  |
|---------------------------|----------------------|----------|----------------------------------------------------------------------------|----------------------|--------------------------------------------------------------------|--|
|                           |                      |          |                                                                            |                      |                                                                    |  |
| ated.                     | <sup>Scale</sup> 1:1 | Los      |                                                                            |                      | <i>,</i>                                                           |  |
| sTolerance: xx.x +/- 0.1; |                      | Drawn By | P. Richards                                                                | <sup>Rev.</sup><br>2 | Drawing No.<br>130-0094-002                                        |  |
|                           |                      |          |                                                                            |                      |                                                                    |  |