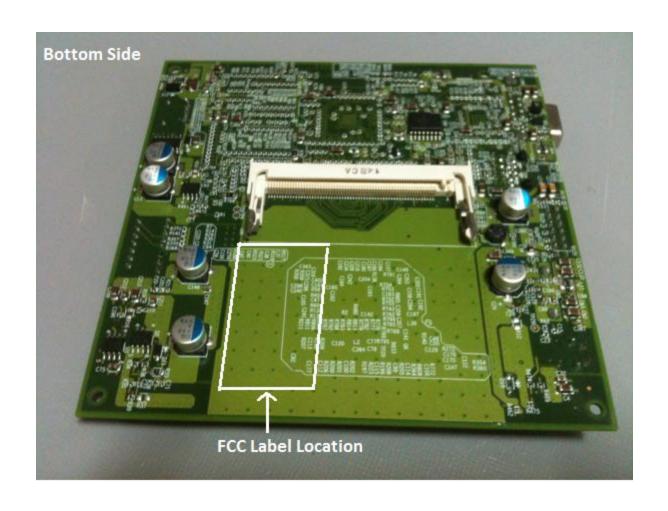

| -                           |                                                          |



## ofiretide S/N & MAC Address Location



Confidential





Confidential