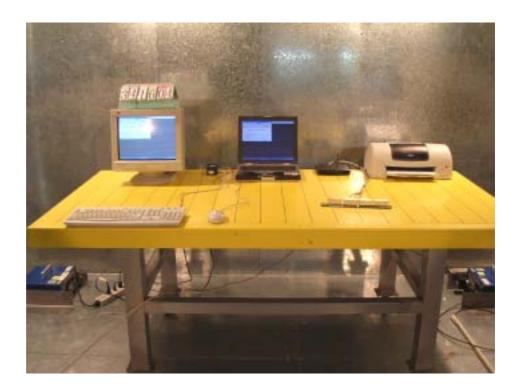

## 1.1. Photographs of Conducted Emission Test Configuration

■ The photographs show the configuration that generates the maximum emission.

FRONT VIEW

**REAR VIEW** 

SPORTON International Inc. FCC ID : RENFC-AL2014PW