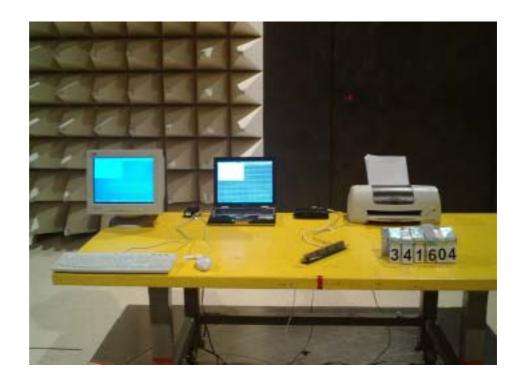

## 1.2. Photographs of Radiated Emission Test Configuration

■ The photographs show the configuration that generates the maximum emission.

FRONT VIEW

REAR VIEW

SPORTON International Inc. FCC ID : RENFC-AL2014PW