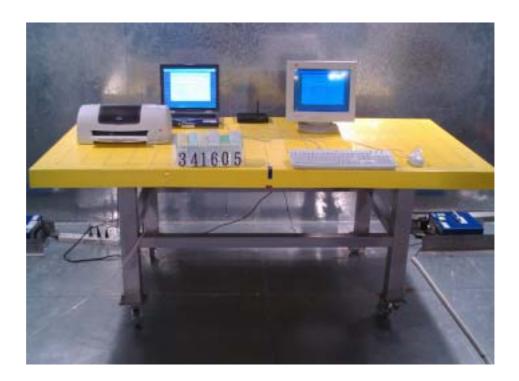

## 1.1. Photographs of Conducted Emission Test Configuration

■ The photographs show the configuration that generates the maximum emission.

FRONT VIEW

**REAR VIEW** 

 SPORTON International Inc.
 FCC ID
 : RENFC-AL2011PW