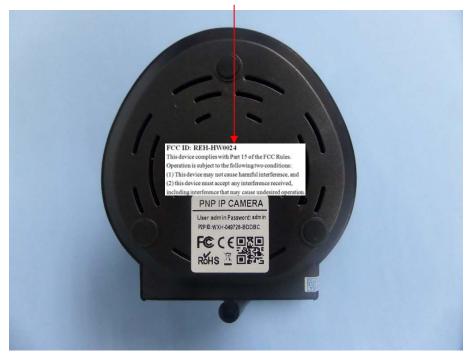

## **EXHIBIT 1 - PRODUCT LABELING**

## **Proposed FCC ID Label Format**

| FCC ID: REH-HW0024                                         |
|------------------------------------------------------------|
| This device complies with Part 15 of the FCC Rules.        |
| Operation is subject to the following two conditions:      |
| (1) This device may not cause harmful interference, and    |
| (2) this device must accept any interference received,     |
| including interference that may cause undesired operation. |

## **Proposed Label Location on EUT**

FCC ID Label Location