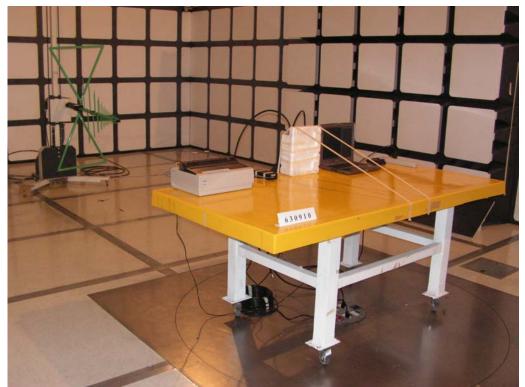

## 2. Photographs of Radiated Emissions Test Configuration

Test Configuration: Below 30MHz

**FRONT VIEW** 

**REAR VIEW** 

Page No. : 6 of 31

For Ant. 1/2

Test Configuration: 9KHz~1GHz

**FRONT VIEW** 