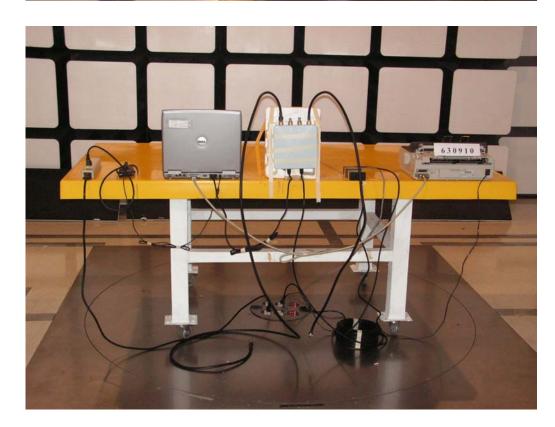

## 2. Photographs of Radiated Emissions Test Configuration

Test Configuration: Below 30MHz

**FRONT VIEW** 

**REAR VIEW** 

Page No. : 6 of 31

For Ant. 1/2

Test Configuration: 9KHz~1GHz

**FRONT VIEW** 