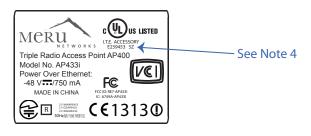

## NOTES: UNLESS OTHERWISE SPECIFIED)

- MUST CONFORM TO UL969 MARKING & LABELING SYSTEM PGDQ2; VAL-THERM-D OR EQUIVALENT.
- 2. ALL TEXT AND GRAPHICS ARE BLACK.
- 3. CE, GITEKI & KOREAN MARK HAVE MINIMUM HEIGHT OF 5mm
- 4. Factory Code: Shanghai = "S", Shenzhen = "SZ"

## RECT 40.8 x 29.8 mm Rad 2.0mm

SCALE 1:1

| UNLESS OTHERWISE NOTED DIMENSIONS ARE IN INCHES |                |           | TITLE         |                                                                 |                             |       |         |          |  |
|-------------------------------------------------|----------------|-----------|---------------|-----------------------------------------------------------------|-----------------------------|-------|---------|----------|--|
| ANG                                             | 2 PLCS         | 3 PLCS    |               |                                                                 | Label, Regulatory 1, AP433i |       |         |          |  |
| ±1.5° ±.05 ±.010  DO NOT SCALETHIS DRAWING      |                | THIRD ANG | LE PROJECTION | MERU NETWORKS PROPRIETARY  USE PURSUANT TO COMPANY INSTRUCTIONS |                             |       |         |          |  |
|                                                 | 1:1            |           |               | HS                                                              | DRAWING NUMBER              | SHEET | REV/REL | DWG SIZE |  |
| PROE FILE NAME                                  | PROE FILE NAME |           |               | 12/12/13                                                        | 845-00587                   |       | С       | C2/A1R   |  |