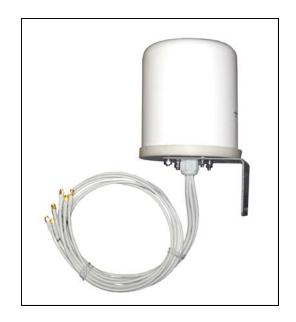

## TerraWave Solutions® 802.11n Dual Band 2.4/5 GHz 6 dBi Outdoor MIMO Omnidirectional Antenna with RPSMA Plug Connectors

TerraWave's 6 dBi outdoor multiple-input and multiple-output (MIMO) omnidirectional antenna is designed to operate enterprise class 802.11n MIMO access points. This antenna features three integrated 2.4 GHz omni antennas and three integrated 5 GHz omni antennas in one fiberglass enclosure, making it an ideal and aesthetically pleasing antenna to support demanding outdoor applications in next generation IEEE 802.11n wireless communication systems. The ruggedized enclosure makes this antenna perfectly suited for use in a warehouse or manufacturing environment where it must withstand exposure to moisture and dust. Includes an L-Bracket for mast mounting and a convenient beam clamp. Every TerraWave antenna is covered by the Company's two-year TerraNet warranty program. Visit www.terrawave.com for additional information.

| Specifications              |                             |
|-----------------------------|-----------------------------|
| Model                       | M6060060MO13620O            |
| Frequency Range             | 2400~2500 / 5150~5850 MHz   |
| Bandwidth                   | 100 / 700 MHz               |
| Gain                        | 6 dBi                       |
| Vertical Beamwidth          | 40°                         |
| Horizontal Beamwidth        | 360°                        |
| VSWR                        | ≤ 1.5 / ≤ 2.0               |
| Nominal Impedance           | 50 Ohms                     |
| Polarization                | Vertical                    |
| Isolation                   | ≥ 25 dB                     |
| Electrical Downtilt         | ≤ 5°                        |
| Max Power                   | 20 Watts                    |
| Connector                   | RPSMA Plug with 36" Pigtail |
| Dimensions                  | Ø6.0" x 7.1"                |
| Weight                      | 3.74 lbs                    |
| Mast Mount Diameter         | Ø1.57" ~ Ø1.97"             |
| Operating Temperature Range | -22°F ~ +158°F              |