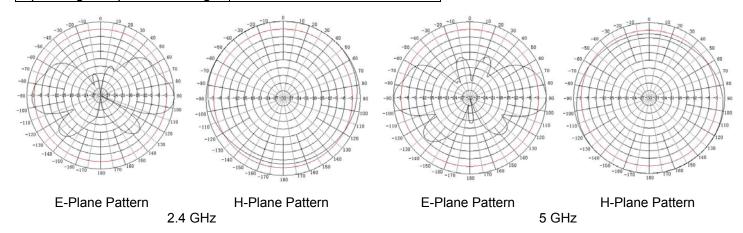

| Specifications              |                             |
|-----------------------------|-----------------------------|
| Model                       | M6060060MO13620O            |
| Frequency Range             | 2400~2500 / 5150~5850 MHz   |
| Bandwidth                   | 100 / 700 MHz               |
| Gain                        | 6 dBi                       |
| Vertical Beamwidth          | 40°                         |
| Horizontal Beamwidth        | 360°                        |
| VSWR                        | ≤ 1.5 / ≤ 2.0               |
| Nominal Impedance           | 50 Ohms                     |
| Polarization                | Vertical                    |
| Isolation                   | ≥ 25 dB                     |
| Electrical Downtilt         | ≤ 5°                        |
| Max Power                   | 20 Watts                    |
| Connector                   | RPSMA Plug with 36" Pigtail |
| Dimensions                  | Ø6.0" x 7.1"                |
| Weight                      | 3.74 lbs                    |
| Mast Mount Diameter         | Ø1.57" ~ Ø1.97"             |
| Operating Temperature Range | -22°F ~ +158°F              |