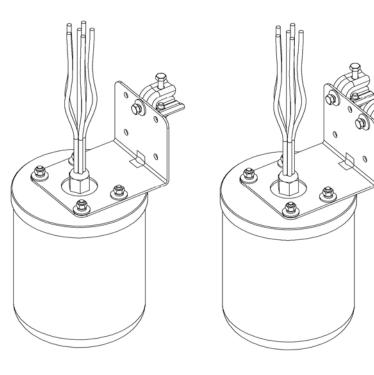

### Mounting Information for M6060060MO13620O

## **Single Beam Clamp**

### **Double Beam Clamp**