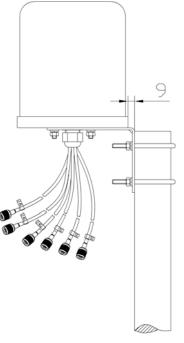

n                | Vertical                    |
| Isolation                   | ≥ 25 dB                     |
| Electrical Downtilt         | ≤ 5°                        |
| Max Power                   | 20 Watts                    |
| Connector                   | RPSMA Plug with 36" Pigtail |
| Dimensions                  | Ø6.0" x 7.1"                |
| Weight                      | 3.74 lbs                    |
| Mast Mount Diameter         | Ø1.57" ~ Ø1.97"             |
| Operating Temperature Range | -22°F ~ +158°F              |







# TerraWave Solutions® 802.11n 2.4/5 GHz 6 dBi Outdoor MIMO Omnidirectional Antenna with RPSMA Plug Connectors

### Mounting Information for M6060060MO13620O

## **Single Beam Clamp**

### **Double Beam Clamp**



#### **Antenna Mounted to Pole**