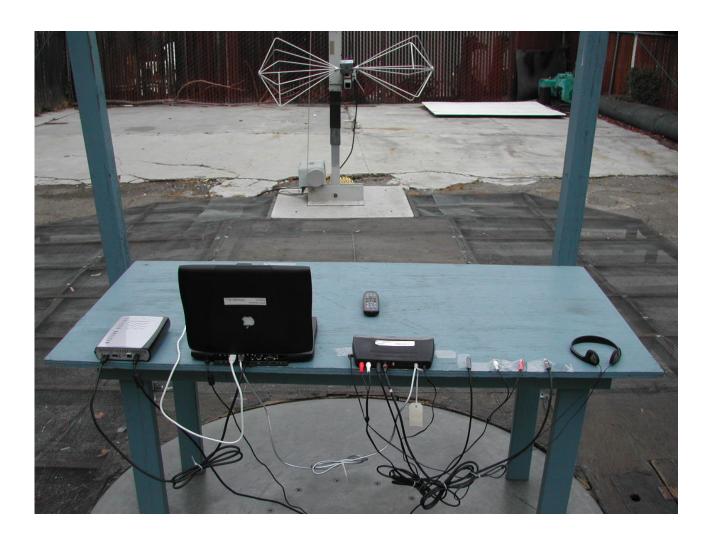

PLI Evaluation Report (RFI) FCCID: RDL5392X TITLE: Page 25 of 47 Issued: 11 Sep 2003 DRAWING: Q539205FCCW.DWG Lee Pulver and Phuong Nguyen BY: Approved: Lee Pulver

FIGURE 1: PLI Photograph Number 5392C3333SJ-02 illustrates the rear view of

the Equipment Under Test in Radiated Electromagnetic Interference

Test Configuration #1.

PLI Evaluation Report (RFI) Page 26 of 47 TITLE: FCCID: RDL5392X Issued: 11 Sep 2003 DRAWING: Q539205FCCW.DWG Lee Pulver and Phuong Nguyen BY: Approved: Lee Pulver