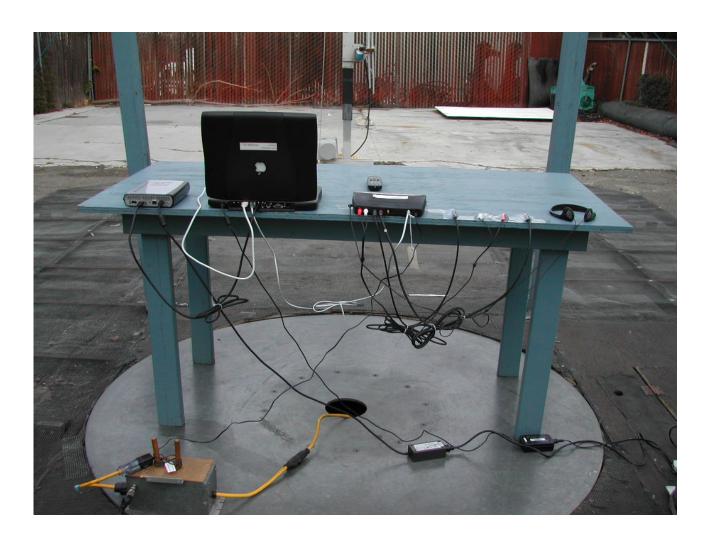

PLI Photograph Number 5392C3333SJ-04 the rear view of the FIGURE 2:

Equipment Under Test in Conducted Electromagnetic Interference

Test Configuration #1.