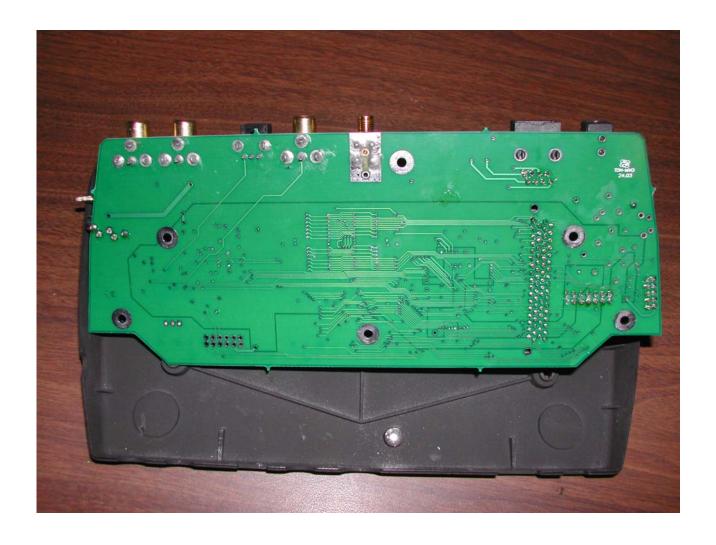

PLI Photograph Number 5392C2633SJ-11 illustrates the circuit side of FIGURE 4: the motherboard printed circuit assembly (assembly number Squeezebox 2.0 / 20030605).

Page 29 of 47 TITLE: FCCID: RDL5392X PLI Evaluation Report (RFI) Issued: 11 Sep 2003 DRAWING: Q539205FCCW.DWG BY: Lee Pulver and Phuong Nguyen Approved: Lee Pulver