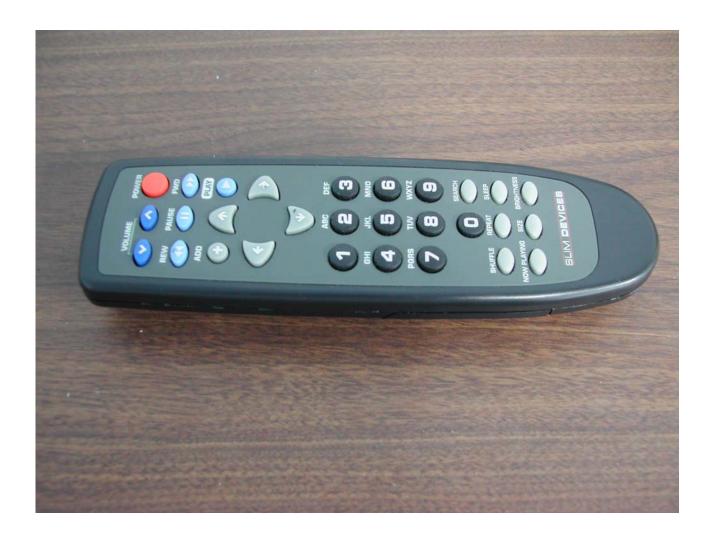

Lee Pulver and Phuong Nguyen BY: Approved: Lee Pulver

FIGURE 6: PLI Photograph Number 5392C2633SJ-17 illustrates the Slim

Devices Remote Control, model SC33 used to operate the

Squeezebox.

PLI Evaluation Report (RFI) TITLE: FCCID: RDL5392X Page 31 of 47 Issued: 11 Sep 2003 DRAWING: Q539205FCCW.DWG Lee Pulver and Phuong Nguyen BY: Approved: Lee Pulver