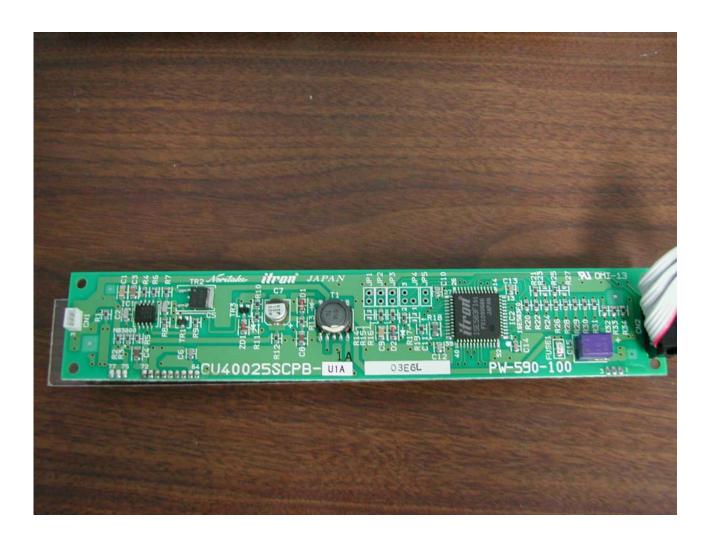

FIGURE 5: PLI Photograph Number 5392C2633SJ-13 illustrates the circuit side of

the LCD printed circuit assembly (assembly number CU40025SCPB-

U1A / PW-590-100).

PLI Evaluation Report (RFI) Page 30 of 47 TITLE: FCCID: RDL5392X Issued: 11 Sep 2003 DRAWING: Q539205FCCW.DWG