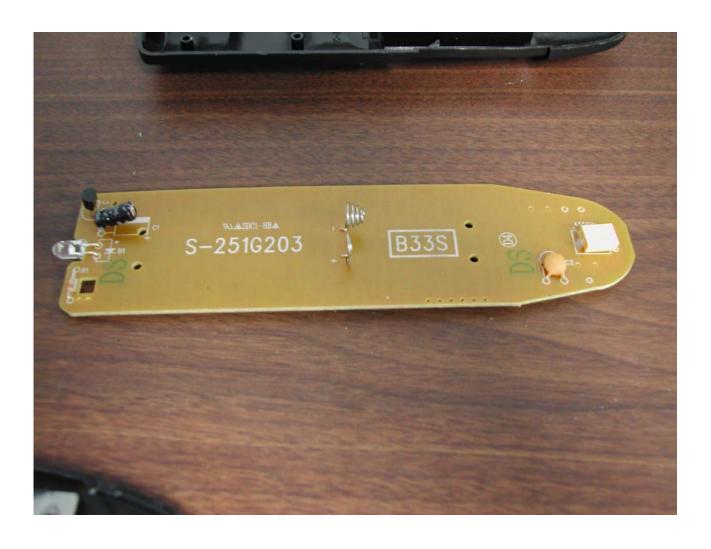

PLI Photograph Number 5392C2633SJ-16 illustrates the component FIGURE 8:

side of the remote control printed circuit assembly (assembly number

S-251G203).