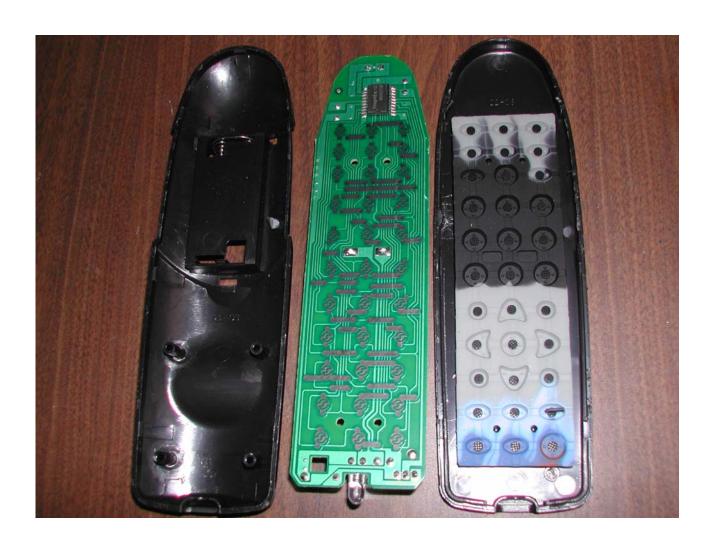

FIGURE 7: PLI Photograph Number 5392C2633SJ-15 illustrates the disassembled remote control and the circuit side of the remote control printed circuit assembly (assembly number S-251G203).

PLI Evaluation Report (RFI) FCCID: RDL5392X Page 32 of 47 TITLE: Issued: 11 Sep 2003 DRAWING: Q539205FCCW.DWG Lee Pulver and Phuong Nguyen BY: Approved: Lee Pulver