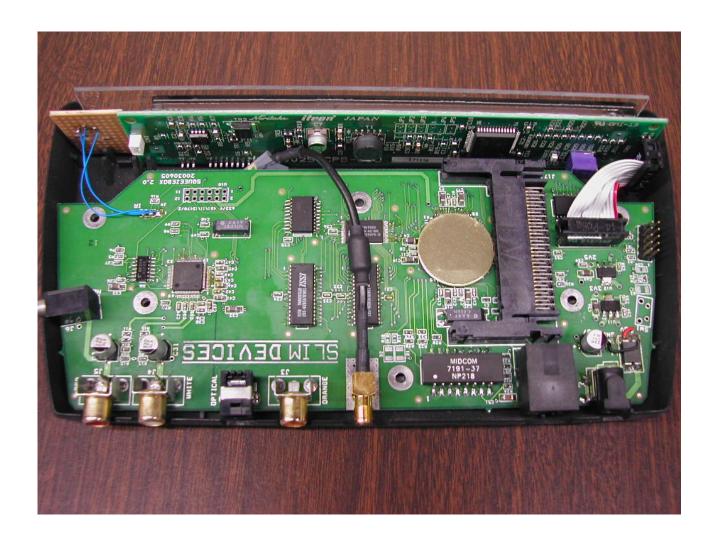

## FIGURE 3:

PLI Photograph Number 5392C3333SJ-07 illustrates the component side of the motherboard printed circuit assembly (assembly number Squeezebox 2.0 / 20030605). Note the Pulver Shield type 9000 material, trade name "RF disc", part number 25425490 applied to the Ubicom ip2022 main processor.

See Patent 6,455,770 entitled "Electromagnetic radiation shield for attenuating electromagnetic radiation from an active electronic device."

PLI Evaluation Report (RFI) TITLE: FCCID: RDL5392X Page 28 of 47 Issued: 11 Sep 2003 DRAWING: Q539205FCCW.DWG Lee Pulver and Phuong Nguyen BY: Approved: Lee Pulver