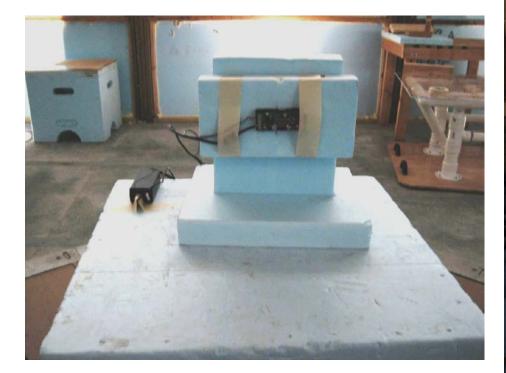

#### Model 11-115-0000 Radiated Front - Below 1 GHz

#### Model 11-115-0000 Radiated Back - Below 1 GHz

Model 11-115-0000 Radiated - Position 1

Model 11-115-0000 Radiated - Position 2