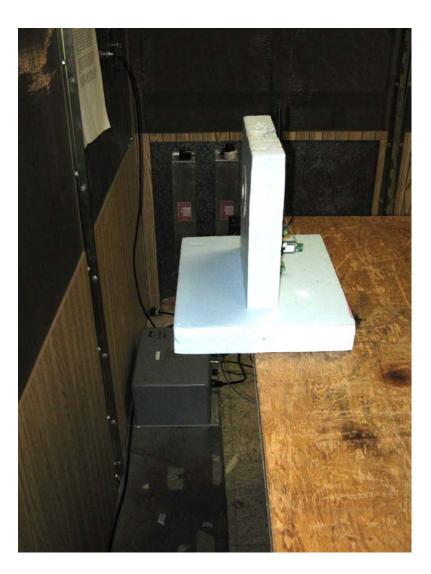

#### Model 11-115-0001 Radiated Front - Below 1 GHz

#### Model 11-115-0001 Radiated Back - Below 1 GHz