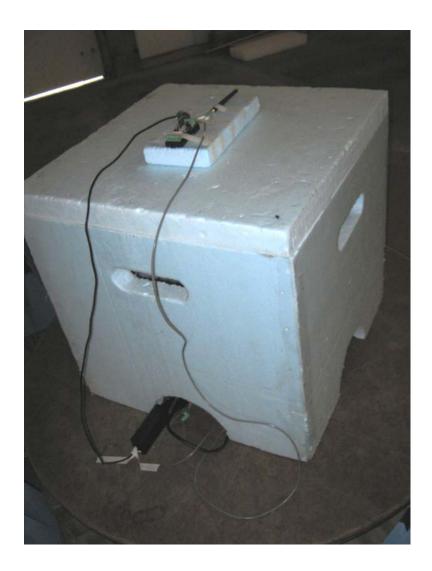

#### Model 11-115-0000 Radiated Front - Below 1 GHz

#### Model 11-115-0000 Radiated Back - Below 1 GHz

Model 11-115-0000 Radiated - Position 1

Model 11-115-0000 Radiated - Position 2