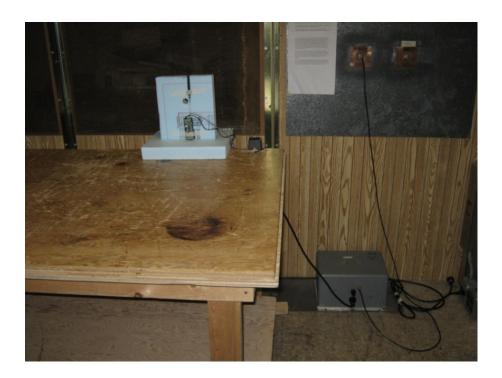

## Model 11-115-0000 AC Line Conducted - Front

## Model 11-115-0000 AC Line Conducted - Back