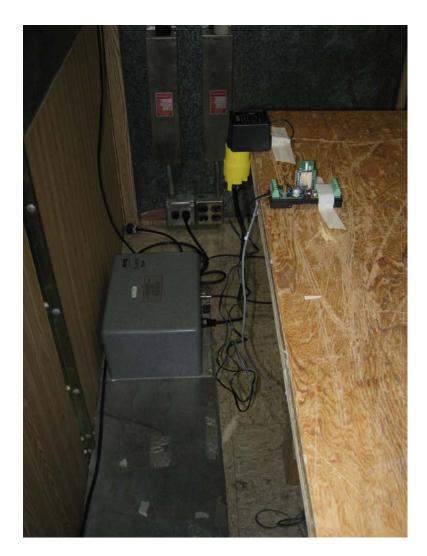

# **Test Setup Photos**

Company: BTR Controls, Inc. Model: 11-115-0000 & 11-115-0001

#### Model 11-115-0000 Radiated Front - Below 1 GHz



#### Model 11-115-0000 Radiated Back - Below 1 GHz



Model 11-115-0000 Radiated - Position 1



Model 11-115-0000 Radiated - Position 2



#### Model 11-115-0000 Radiated - Position 3



## Model 11-115-0000 Radiated - Above 1 GHz



## Model 11-115-0000 AC Line Conducted - Front



## Model 11-115-0000 AC Line Conducted - Back



#### Model 11-115-0001 Radiated Front - Below 1 GHz



#### Model 11-115-0001 Radiated Back - Below 1 GHz



## Model 11-115-0001 Radiated - Position 1



## Model 11-115-0001 Radiated - Position 2



## Model 11-115-0001 Radiated - Position 3



## Model 11-115-0001 Radiated - Above 1 GHz



### Model 11-115-0001 AC Line Conducted - Front



#### Model 11-115-0001 AC Line Conducted - Back