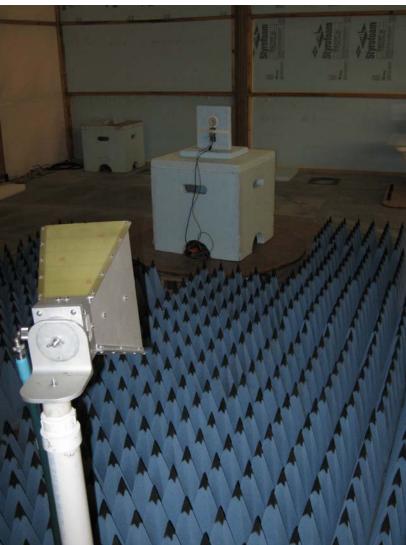

# **Test Setup Photos**

Company: BTR Controls, Inc. Model: 11-115-0000 & 11-115-0001

#### Model 11-115-0000 Radiated Front - Below 1 GHz



#### Model 11-115-0000 Radiated Back - Below 1 GHz



Model 11-115-0000 Radiated - Position 1



Model 11-115-0000 Radiated - Position 2



#### Model 11-115-0000 Radiated - Position 3



## Model 11-115-0000 Radiated - Above 1 GHz



## Model 11-115-0000 AC Line Conducted - Front



## Model 11-115-0000 AC Line Conducted - Back



#### Model 11-115-0001 Radiated Front - Below 1 GHz



#### Model 11-115-0001 Radiated Back - Below 1 GHz



## Model 11-115-0001 Radiated - Position 1



## Model 11-115-0001 Radiated - Position 2



## Model 11-115-0001 Radiated - Position 3



## Model 11-115-0001 Radiated - Above 1 GHz



### Model 11-115-0001 AC Line Conducted - Front



#### Model 11-115-0001 AC Line Conducted - Back