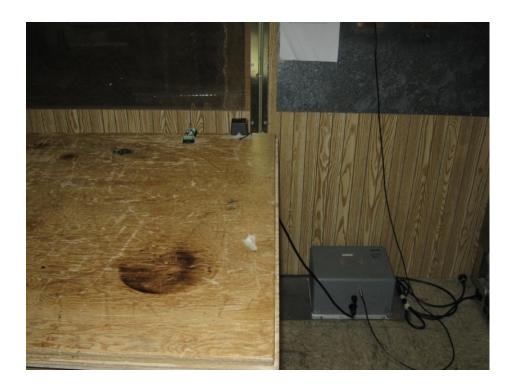

# **Test Setup Photos**

Company: BTR Controls, Inc. Model: 11-115-0000 & 11-115-0001

#### Model 11-115-0000 Radiated Front - Below 1 GHz



#### Model 11-115-0000 Radiated Back - Below 1 GHz



Model 11-115-0000 Radiated - Position 1



Model 11-115-0000 Radiated - Position 2



#### Model 11-115-0000 Radiated - Position 3



## Model 11-115-0000 Radiated - Above 1 GHz



## Model 11-115-0000 AC Line Conducted - Front



## Model 11-115-0000 AC Line Conducted - Back



#### Model 11-115-0001 Radiated Front - Below 1 GHz



#### Model 11-115-0001 Radiated Back - Below 1 GHz



## Model 11-115-0001 Radiated - Position 1



## Model 11-115-0001 Radiated - Position 2



## Model 11-115-0001 Radiated - Position 3



## Model 11-115-0001 Radiated - Above 1 GHz



### Model 11-115-0001 AC Line Conducted - Front



#### Model 11-115-0001 AC Line Conducted - Back