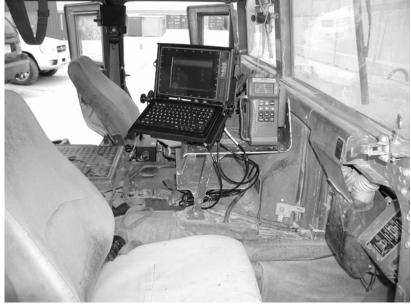

## 14.1.5 HMMWV

Figure 14-5 V2 Computer Mount inside HMMWV

Notice the Control Box in the center of the cab and the PLGR mounted next to the V2 computer.

Figure 14-6 V2 Computer Mount (without V2 Computer installed) inside PLS Notice the control panel under the sliding computer mount.