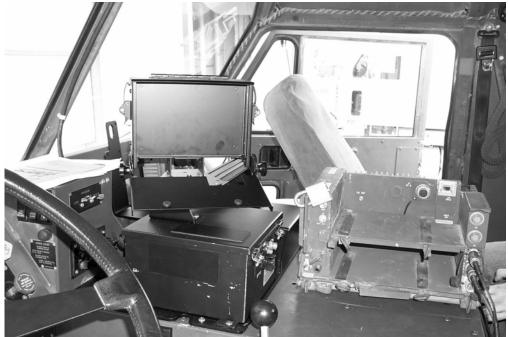

## 14. Appendix

## 14.1 A-Kits – Vehicle Interior

## 14.1.1 FMTV



Figure 14-1 V2 computer mount (with V2 Computer installed) inside FMTV cab



14.1.2 FMTV Control Panel

Figure 14-2 V2 Control Box mounted inside FMTV cab



14.1.3 HEMTT



Figure 14-3 V2 computer mount (without V2 Computer) inside HEMTT cab 14.1.4 HET



Figure 14-4 V2 computer mount (without V2 Computer installed) inside HET cab



## 14.1.5 HMMWV



Figure 14-5 V2 Computer Mount inside HMMWV

Notice the Control Box in the center of the cab and the PLGR mounted next to the V2 computer.



Figure 14-6 V2 Computer Mount (without V2 Computer installed) inside PLS Notice the control panel under the sliding computer mount.