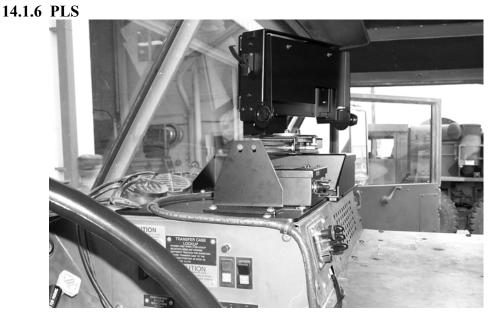

## 14.1.5 HMMWV

Figure 14-5 V2 Computer Mount inside HMMWV

Notice the Control Box in the center of the cab and the PLGR mounted next to the V2 computer.

Figure 14-6 V2 Computer Mount (without V2 Computer installed) inside PLS Notice the control panel under the sliding computer mount.