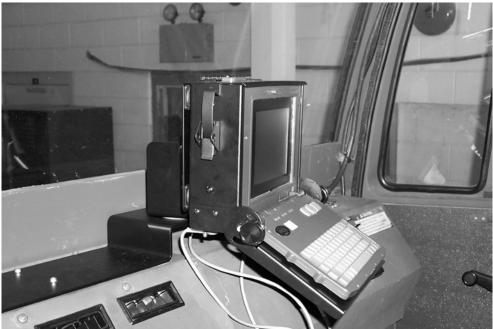

## 14.1.1 FMTV

Figure 14-1 V2 computer mount (with V2 Computer installed) inside FMTV cab

14.1.2 FMTV Control Panel

Figure 14-2 V2 Control Box mounted inside FMTV cab

14.1.3 HEMTT

Figure 14-3 V2 computer mount (without V2 Computer) inside HEMTT cab 14.1.4 HET