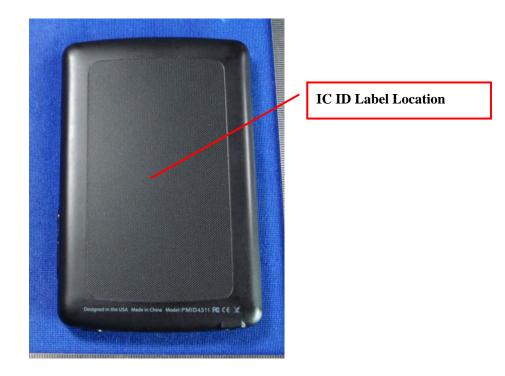

tion. Changes or modifications not expressly approved by the party responsible for compliance could void the user's authority to operate the equipment.

Product Name: Tablet PC

Model No.: UTAB430 Trade Name: N/A







FCC ID: XXX-FCV1207092C

Input: DC5V, 2A, Li-ion Battery 3.7V, 1400mAh

Shenzhen Jingwah Information Technology Co., Ltd.

FCC Statement:

This device complies with Part 15 of the FCC Rules. Operation is subject to the following two conditions:

- (1) This device may not cause harmful interference, and
- (2) this device must accept any interference received, including interference that may cause undesired operation. Changes or modifications not expressly approved by the party responsible for compliance could void the user's authority to operate the equipment.

## Location