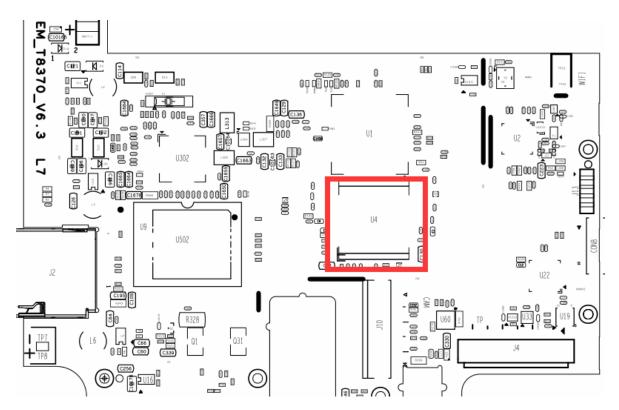

## DECLARATION

To whom concern,

We, Shenzhen Jingwah Information Technology Co., Ltd. hereby declare that product Tablet PC, model name: M7500, M7600-D have been tested by GTS.

The product contains of two models, they are identical in the same interior structure and electrical circuits. The differences are

- DDR was changed, M7500 use PCDDR3, M7600 use LPDDR3, PCB have little change. Please refer to the schematic diagram for the specific difference circuit.
- 2. Chip Capacitor packaging was changed from 0402 to 0201, Capacity remains unchanged.

Detail as follow page,

The two models have exactly the same RF performance

Model: M7500

Model: M7600

Best Regards,