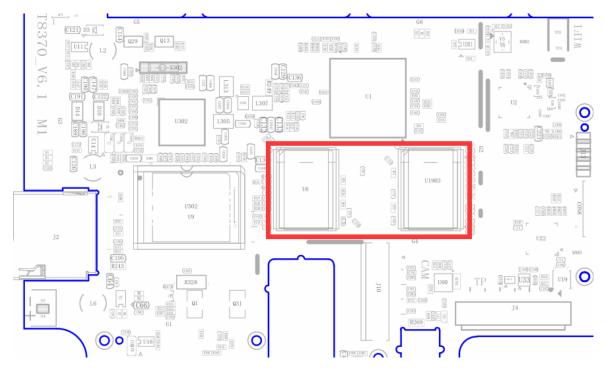

## DECLARATION

To whom concern,

We, Shenzhen Jingwah Information Technology Co., Ltd. hereby declare that product Tablet PC, model name: M7500, M7600-D have been tested by GTS.

The product contains of two models, they are identical in the same interior structure and electrical circuits. The differences are

- DDR was changed, M7500 use PCDDR3, M7600 use LPDDR3, PCB have little change. Please refer to the schematic diagram for the specific difference circuit.
- 2. Chip Capacitor packaging was changed from 0402 to 0201, Capacity remains unchanged.

Detail as follow page,

The two models have exactly the same RF performance

Model: M7500

Model: M7600

Best Regards,