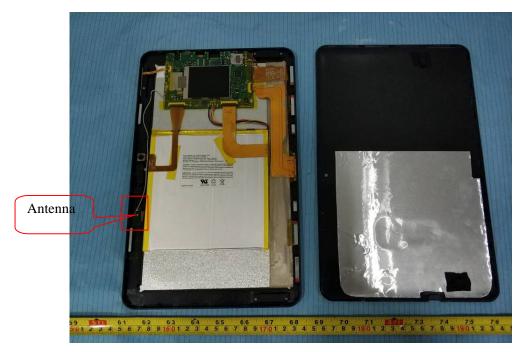

## **EXHIBIT C - EUT INTERNAL PHOTOGRAPHS**

EUT – Cover off View 1

EUT – Cover off View 2