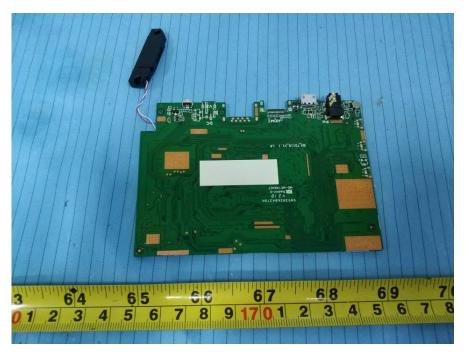

#### **EUT – Main Board Bottom View**

**EUT – Main Board Bottom Shielding off View** 