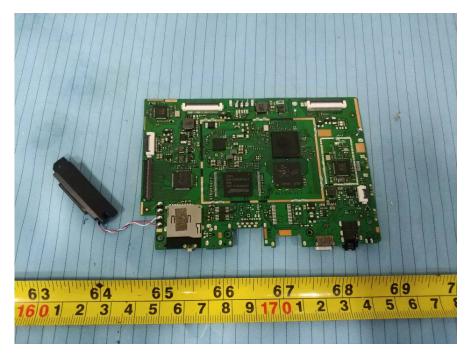

#### **EUT – Main Board Bottom View**

**EUT – Main Board Bottom Shielding off View** 