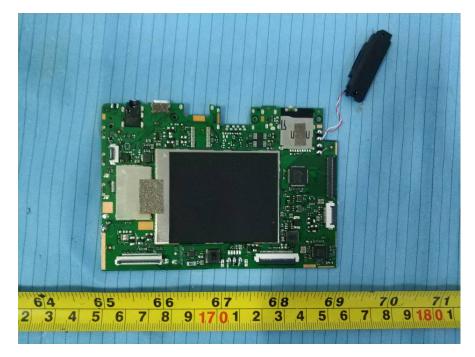

## **EXHIBIT C - EUT INTERNAL PHOTOGRAPHS**



EUT – Cover off View 1

EUT – Cover off View 2



### **EUT – Main Board Top View**



**EUT – Main Board Top Shielding off View** 



#### **EUT – Main Board Bottom View**



**EUT – Main Board Bottom Shielding off View** 



# EUT – IC Chip 1 View



EUT – IC Chip 2 View



**EUT – Battery Top View** 



**EUT – Battery Bottom View** 



#### **EUT – Battery Label View**

Rechargeable Li-ion Polymer Battery Pack 11CP3/134/135 MD: 201810 1806033 Rated Capacity: 6,300mAh/23.31Wh Red (+) Black (-) Nominal Voltage: 3.7V --- Model No.: GSP30134138 Manufacturer: Guangzhou Great Power Energy & Technology Co., Ltd.

**Caution:** Danger of explosion if battery is incorrectly replaced. Replace only with the same or equivalent type recommended by the manufacturer. Dispose of used batteries according to the manufacturer's instructions. Never attempt to disassemble or reassemble. Do