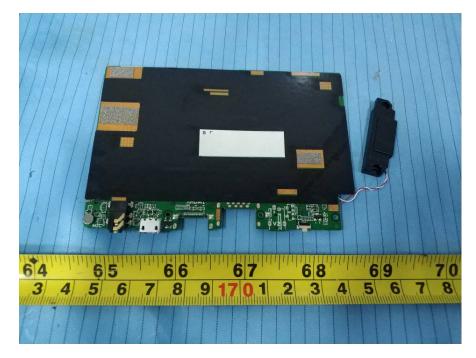

## **EXHIBIT C - EUT INTERNAL PHOTOGRAPHS**

EUT – Cover off View 1

EUT – Cover off View 2