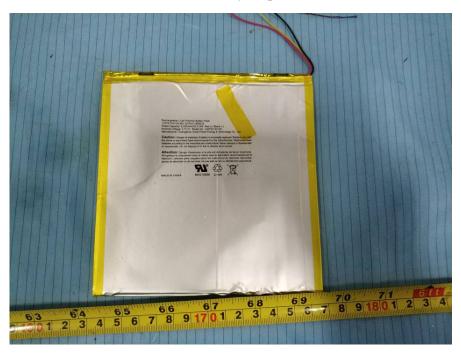

# EUT – IC Chip 1 View

EUT – IC Chip 2 View

**EUT – Battery Top View** 

**EUT – Battery Bottom View** 

#### **EUT – Battery Label View**

Rechargeable Li-ion Polymer Battery Pack 11CP3/134/135 MD: 201810 1806033 Rated Capacity: 6,300mAh/23.31Wh Red (+) Black (-) Nominal Voltage: 3.7V --- Model No.: GSP30134138 Manufacturer: Guangzhou Great Power Energy & Technology Co., Ltd.