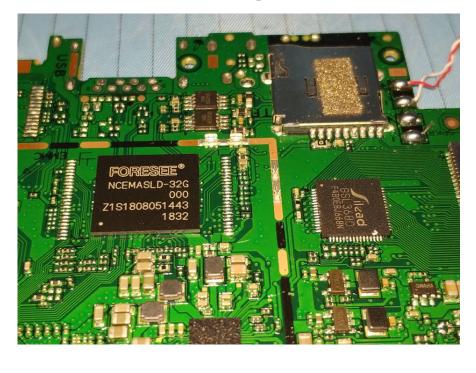

# EUT – IC Chip 1 View

EUT – IC Chip 2 View

**EUT – Battery Top View** 

**EUT – Battery Bottom View** 