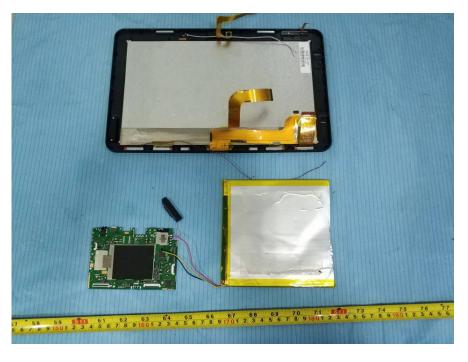

## **EXHIBIT C - EUT INTERNAL PHOTOGRAPHS**

EUT – Cover off View 1

EUT – Cover off View 2