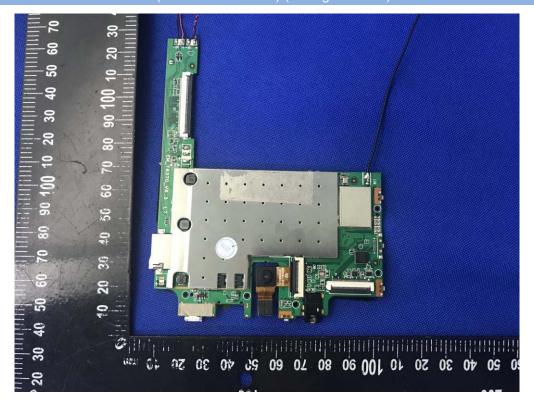

# ANNEX D EUT INTERNAL PHOTOS

## EUT UNCOVER VIEW (Configuration C)



### **EUT UNCOVER VIEW (Configuration C)**





### MAIN BOARD TOP VIEW (WITH SHIELDING) (Configuration C)



### MAIN BOARD REAR VIEW (WITH SHIELDING) (Configuration C)





### MAIN BOARD TOP VIEW (WITHOUT SHIELDING) (Configuration C)



# MAIN BOARD REAR VIEW (WITHOUT SHIELDING) (Configuration C)





### **EUT UNCOVER VIEW (Configuration D)**



# **EUT UNCOVER VIEW (Configuration D)**





### MAIN BOARD TOP VIEW (WITH SHIELDING) (Configuration D)



## MAIN BOARD REAR VIEW (WITH SHIELDING) (Configuration D)





### MAIN BOARD TOP VIEW (WITHOUT SHIELDING) (Configuration D)



# MAIN BOARD REAR VIEW (WITHOUT SHIELDING) (Configuration D)





#### Screen (Configuration D



### Screen (Configuration A)





#### Screen (Configuration B)



### THE BATTERY (FRONT)





# THE BATTERY (BACK)