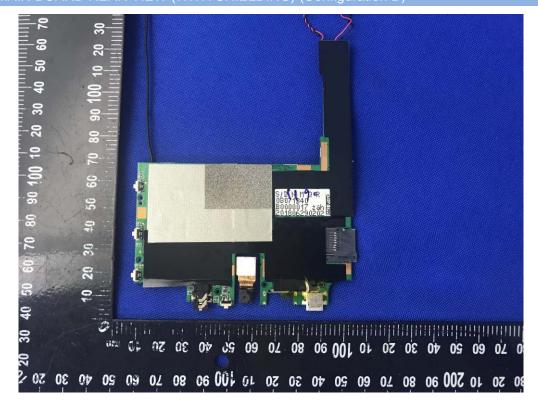

# ANNEX D EUT INTERNAL PHOTOS

## EUT UNCOVER VIEW (Configuration C)



### **EUT UNCOVER VIEW (Configuration C)**





### MAIN BOARD TOP VIEW (WITH SHIELDING) (Configuration C)



### MAIN BOARD REAR VIEW (WITH SHIELDING) (Configuration C)





### MAIN BOARD TOP VIEW (WITHOUT SHIELDING) (Configuration C)



# MAIN BOARD REAR VIEW (WITHOUT SHIELDING) (Configuration C)





### **EUT UNCOVER VIEW (Configuration D)**



# **EUT UNCOVER VIEW (Configuration D)**





### MAIN BOARD TOP VIEW (WITH SHIELDING) (Configuration D)



## MAIN BOARD REAR VIEW (WITH SHIELDING) (Configuration D)





### MAIN BOARD TOP VIEW (WITHOUT SHIELDING) (Configuration D)



# MAIN BOARD REAR VIEW (WITHOUT SHIELDING) (Configuration D)





#### Screen (Configuration D



### Screen (Configuration A)





#### Screen (Configuration B)



### THE BATTERY (FRONT)





# THE BATTERY (BACK)