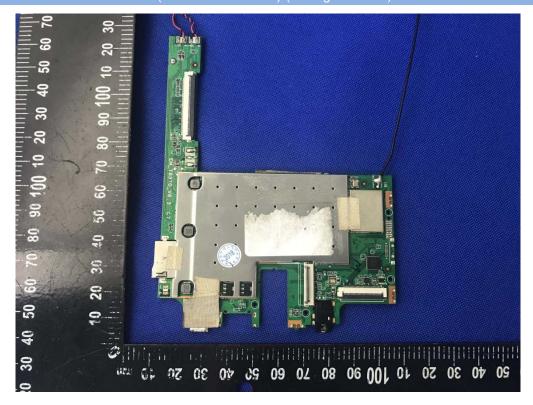

### MAIN BOARD TOP VIEW (WITH SHIELDING) (Configuration C)

### MAIN BOARD REAR VIEW (WITH SHIELDING) (Configuration C)