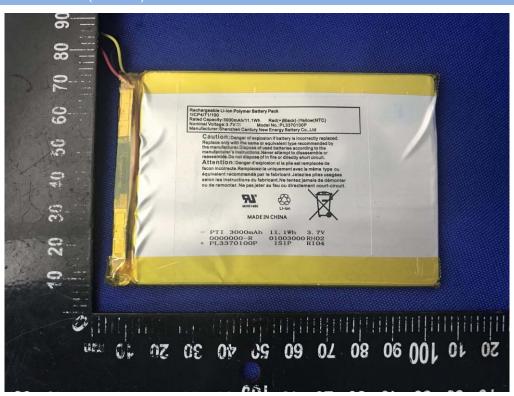

(Configuration C)



### **EUT UNCOVER VIEW (Configuration C)**





### MAIN BOARD TOP VIEW (WITH SHIELDING) (Configuration C)



### MAIN BOARD REAR VIEW (WITH SHIELDING) (Configuration C)





### MAIN BOARD TOP VIEW (WITHOUT SHIELDING) (Configuration C)



# MAIN BOARD REAR VIEW (WITHOUT SHIELDING) (Configuration C)





### **EUT UNCOVER VIEW (Configuration D)**



# **EUT UNCOVER VIEW (Configuration D)**





### MAIN BOARD TOP VIEW (WITH SHIELDING) (Configuration D)



## MAIN BOARD REAR VIEW (WITH SHIELDING) (Configuration D)





### MAIN BOARD TOP VIEW (WITHOUT SHIELDING) (Configuration D)



# MAIN BOARD REAR VIEW (WITHOUT SHIELDING) (Configuration D)





#### Screen (Configuration D



### Screen (Configuration A)





#### Screen (Configuration B)



### THE BATTERY (FRONT)





# THE BATTERY (BACK)