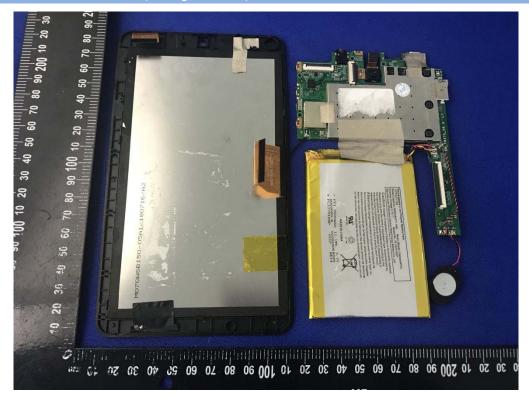

### **EUT UNCOVER VIEW (Configuration D)**

# **EUT UNCOVER VIEW (Configuration D)**