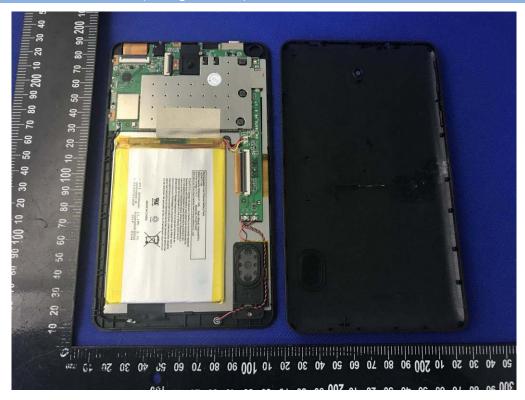

## EUT UNCOVER VIEW (Configuration C)

### **EUT UNCOVER VIEW (Configuration C)**