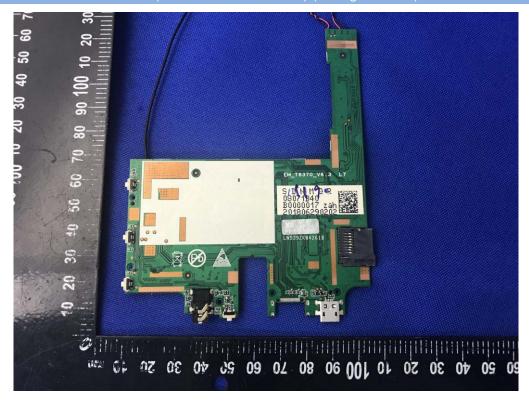

# ANNEX D EUT INTERNAL PHOTOS

## EUT UNCOVER VIEW (Configuration C)



### **EUT UNCOVER VIEW (Configuration C)**





### MAIN BOARD TOP VIEW (WITH SHIELDING) (Configuration C)



### MAIN BOARD REAR VIEW (WITH SHIELDING) (Configuration C)





### MAIN BOARD TOP VIEW (WITHOUT SHIELDING) (Configuration C)



# MAIN BOARD REAR VIEW (WITHOUT SHIELDING) (Configuration C)





### **EUT UNCOVER VIEW (Configuration D)**



# **EUT UNCOVER VIEW (Configuration D)**





### MAIN BOARD TOP VIEW (WITH SHIELDING) (Configuration D)



## MAIN BOARD REAR VIEW (WITH SHIELDING) (Configuration D)





### MAIN BOARD TOP VIEW (WITHOUT SHIELDING) (Configuration D)



# MAIN BOARD REAR VIEW (WITHOUT SHIELDING) (Configuration D)





#### Screen (Configuration D



### Screen (Configuration A)





#### Screen (Configuration B)



### THE BATTERY (FRONT)





# THE BATTERY (BACK)