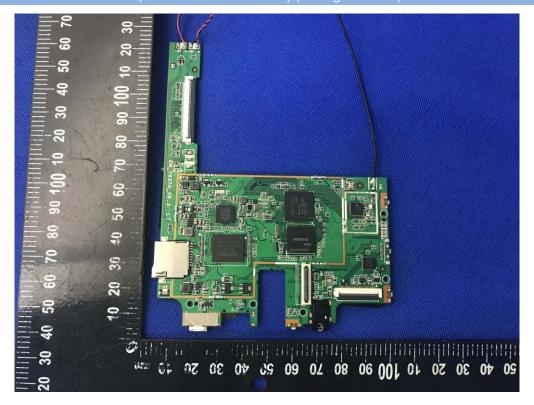

# ANNEX D EUT INTERNAL PHOTOS

## EUT UNCOVER VIEW (Configuration C)



### **EUT UNCOVER VIEW (Configuration C)**





### MAIN BOARD TOP VIEW (WITH SHIELDING) (Configuration C)



### MAIN BOARD REAR VIEW (WITH SHIELDING) (Configuration C)





### MAIN BOARD TOP VIEW (WITHOUT SHIELDING) (Configuration C)



# MAIN BOARD REAR VIEW (WITHOUT SHIELDING) (Configuration C)





### **EUT UNCOVER VIEW (Configuration D)**



# **EUT UNCOVER VIEW (Configuration D)**





### MAIN BOARD TOP VIEW (WITH SHIELDING) (Configuration D)



## MAIN BOARD REAR VIEW (WITH SHIELDING) (Configuration D)





### MAIN BOARD TOP VIEW (WITHOUT SHIELDING) (Configuration D)



# MAIN BOARD REAR VIEW (WITHOUT SHIELDING) (Configuration D)





#### Screen (Configuration D



### Screen (Configuration A)





#### Screen (Configuration B)



### THE BATTERY (FRONT)





# THE BATTERY (BACK)