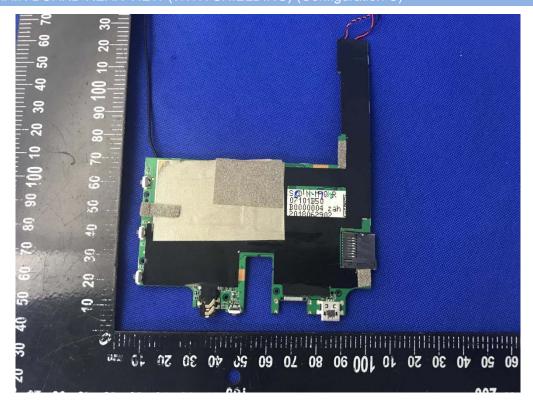

### MAIN BOARD TOP VIEW (WITHOUT SHIELDING) (Configuration C)

# MAIN BOARD REAR VIEW (WITHOUT SHIELDING) (Configuration C)