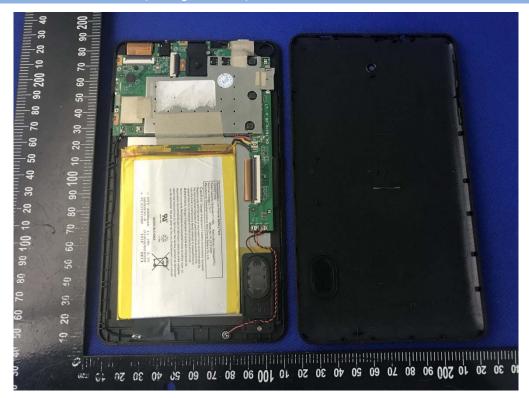

## EUT UNCOVER VIEW (Configuration C)

### **EUT UNCOVER VIEW (Configuration C)**