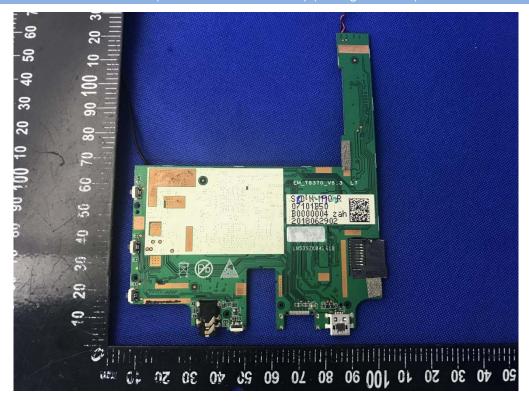

### MAIN BOARD REAR VIEW (WITH SHIELDING) (Configuration C)

# MAIN BOARD REAR VIEW (WITHOUT SHIELDING) (Configuration C)