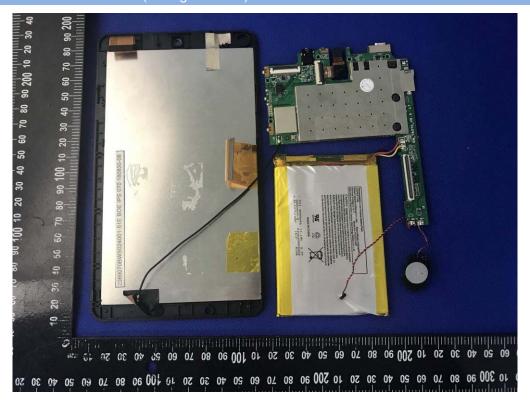

# ANNEX D EUT INTERNAL PHOTOS

## EUT UNCOVER VIEW (Configuration C)



### **EUT UNCOVER VIEW (Configuration C)**





### MAIN BOARD TOP VIEW (WITH SHIELDING) (Configuration C)



### MAIN BOARD REAR VIEW (WITH SHIELDING) (Configuration C)





### MAIN BOARD TOP VIEW (WITHOUT SHIELDING) (Configuration C)



# MAIN BOARD REAR VIEW (WITHOUT SHIELDING) (Configuration C)





### **EUT UNCOVER VIEW (Configuration D)**



# **EUT UNCOVER VIEW (Configuration D)**





### MAIN BOARD TOP VIEW (WITH SHIELDING) (Configuration D)



## MAIN BOARD REAR VIEW (WITH SHIELDING) (Configuration D)





### MAIN BOARD TOP VIEW (WITHOUT SHIELDING) (Configuration D)



# MAIN BOARD REAR VIEW (WITHOUT SHIELDING) (Configuration D)





#### Screen (Configuration D



### Screen (Configuration A)





#### Screen (Configuration B)



### THE BATTERY (FRONT)





# THE BATTERY (BACK)