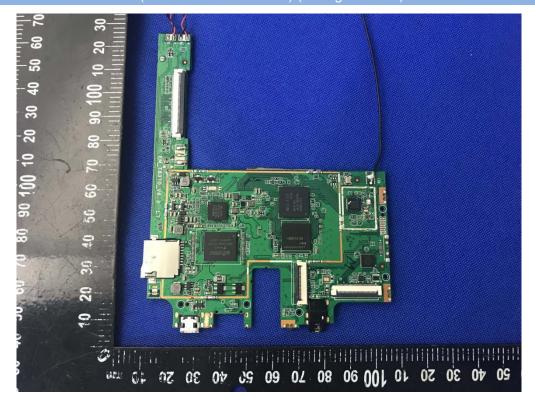

### MAIN BOARD TOP VIEW (WITH SHIELDING) (Configuration C)

### MAIN BOARD TOP VIEW (WITHOUT SHIELDING) (Configuration C)