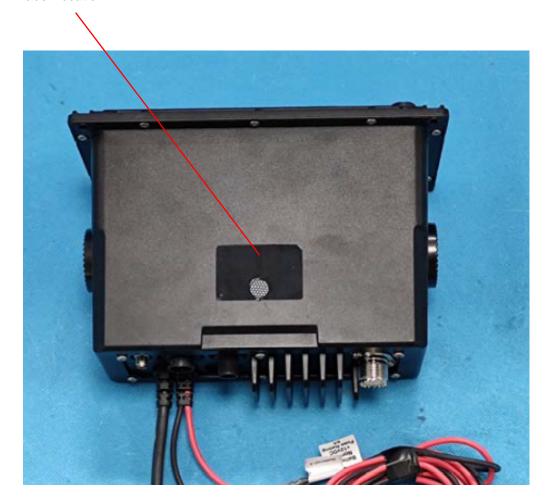

Logistics Europe B.V. Laan van Europa 450, 3317 DB Dordrecht, The Netherlands Made In China Navico Auckland This device complies with Part 15 of the FCC Rules. This device complies the fall of the fact Co. Rules. (1) this device may not cause hamful interference, and (2) this device must accept any interference received, including interference that may cause undesired operation.



Navico Logistics Europe B.V. Laan van Europa 450, 3317 DB Dordrecht, The Netherlands

Made In China Navico Auckland

This device complies with Part 15 of the FCC Rules.

Operation is subject to the following two conditions:
(1) this device may not cause harmful interference, and
(2) this device must accept any interference received, including interference that may cause undesired operation.

## label location