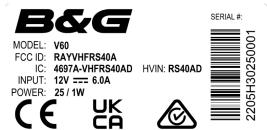

## **SIMRAD** SERIAL #: 2205H30230001 MODEL: RS40 FCC ID: RAYVHFRS40A IC: 4697A-VHFRS40AD HVIN: RS40AD INPUT: 12V === 6.0A POWER: 25 / 1W Navico Logistics Europe B.V. Laan van Europa 450, 3317 DB Dordrecht, The Netherlands Made In China Navico Auckland This device complies with Part 15 of the FCC Rules. This device complies the fall of the fact Co. Rules. (1) this device may not cause hamful interference, and (2) this device must accept any interference received, including interference that may cause undesired operation.

Navico Logistics Europe B.V. Laan van Europa 450, 3317 DB Dordrecht, The Netherlands

Made In China Navico Auckland

This device complies with Part 15 of the FCC Rules.

Operation is subject to the following two conditions:
(1) this device may not cause harmful interference, and
(2) this device must accept any interference received, including interference that may cause undesired operation.