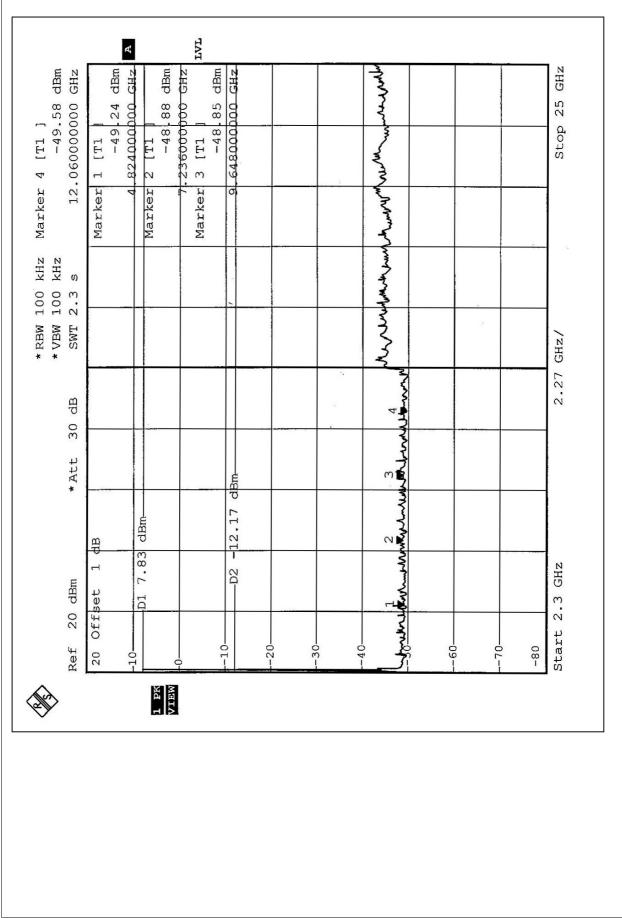

#### TEST RESULTS – For 802.11g

The spectrum plots are attached on the following 2 pages. It shows compliance with the requirement in part 15.247(C), 15.205 and 15.209.

Ch1

| * RBW 100 kHz Marker 4 [T1 ]   * VBW 100 kHz -49.03 dB   * VBW 100 kHz 12.060000000 GHz   SWT 2.3 s 12.060000000 GHz   Marker 1 [T1 ]   -49.34 dBm   Att 30 dB Marker 1   Marker 2 [T1 ]   -49.64 dBm   Att 30 dB Barker 2   Marker 3 -49.64 dBm   Authula Automotion GHz   Marker 3 -49.87 dBm   -49.49 -49.87 dBm   -49.40 -49.87 dBm   -49.41 -49.87 dBm   -49.41 -49.87 dBm   -49.4 |
|-------------------------------------------------------------------------------------------------------------------------------------------------------------------------------------------------------------------------------------------------------------------------------------------------------------------------------------------------------------------------------------------------------------------------------------------------------------------------------------------------------------------------------------------------------------------------------------------------------------------------------------------------------------|
| * RBW 100 kHz Mark<br>* VIBW 100 kHz Mark<br>* Mark<br>7 dBn<br>7 dBn<br>7 dBn<br>8 WT 2.3 S<br>Mark<br>Mark                                                                                                                                                                                                                                                                                                                                                                                                                                                                                                                                                |
| * Att 30 dB * VE<br>* VE<br>* VE<br>* VE<br>* VE<br>* VE<br>* VE<br>* VE                                                                                                                                                                                                                                                                                                                                                                                                                                                                                                                                                                                    |
| * Att 30 dB sv<br>* VE<br>* VE<br>* VE<br>* VE<br>* VE<br>* VE<br>* VE<br>* VE                                                                                                                                                                                                                                                                                                                                                                                                                                                                                                                                                                              |
| *Att 30 dB                                                                                                                                                                                                                                                                                                                                                                                                                                                                                                                                                                                                                                                  |
| * Att                                                                                                                                                                                                                                                                                                                                                                                                                                                                                                                                                                                                                                                       |
|                                                                                                                                                                                                                                                                                                                                                                                                                                                                                                                                                                                                                                                             |
|                                                                                                                                                                                                                                                                                                                                                                                                                                                                                                                                                                                                                                                             |
|                                                                                                                                                                                                                                                                                                                                                                                                                                                                                                                                                                                                                                                             |
| Ref. 20 d<br>20 Offse<br>-10<br>-10<br>-10<br>-10<br>-10<br>-10<br>-10<br>-10<br>-10<br>-10                                                                                                                                                                                                                                                                                                                                                                                                                                                                                                                                                                 |
|                                                                                                                                                                                                                                                                                                                                                                                                                                                                                                                                                                                                                                                             |
|                                                                                                                                                                                                                                                                                                                                                                                                                                                                                                                                                                                                                                                             |