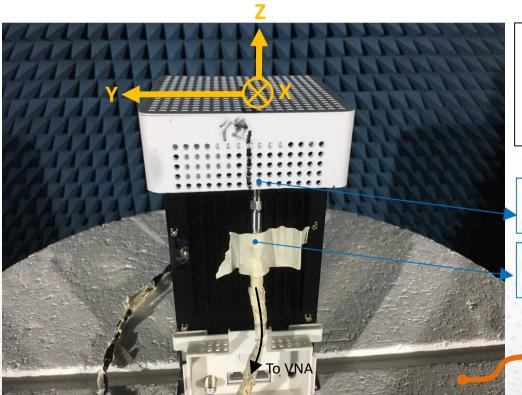

### 5GH6G Ant3 Measurement Photo

The antenna connector is connected to chamber test cable' connector when the antenna is measuring.

Antenna cable/connector

Chamber test cable /connector