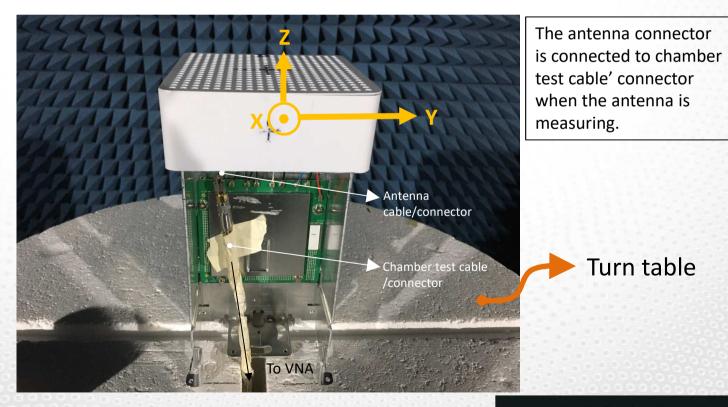

# arcadyan DB Ant1 Measurement Photo

The antenna connector is connected to chamber test cable' connector when the antenna is measuring.