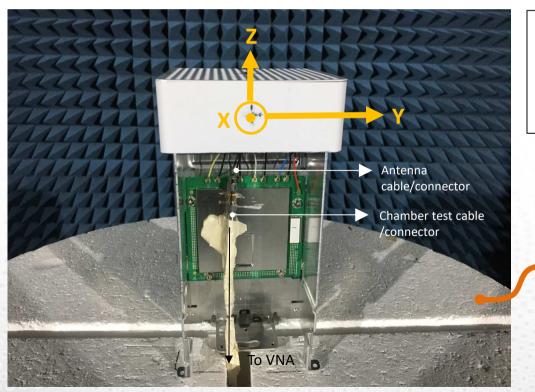

### 5GH6G Ant3 Measurement Photo

The antenna connector is connected to chamber test cable' connector when the antenna is measuring.

Antenna cable/connector

Chamber test cable /connector

### 5GH6G Ant4 Measurement Photo

#### 5GHz sensor Ant Measurement Photo