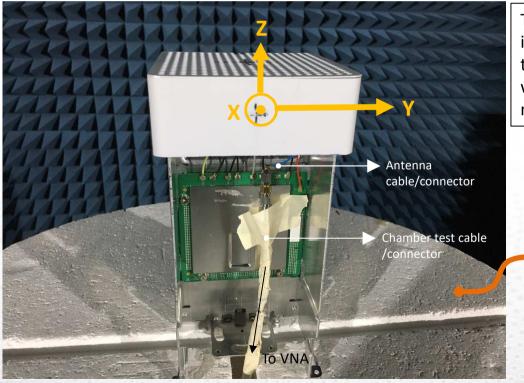

# arcadyan DB Ant2 Measurement Photo

The antenna connector is connected to chamber test cable' connector when the antenna is measuring.