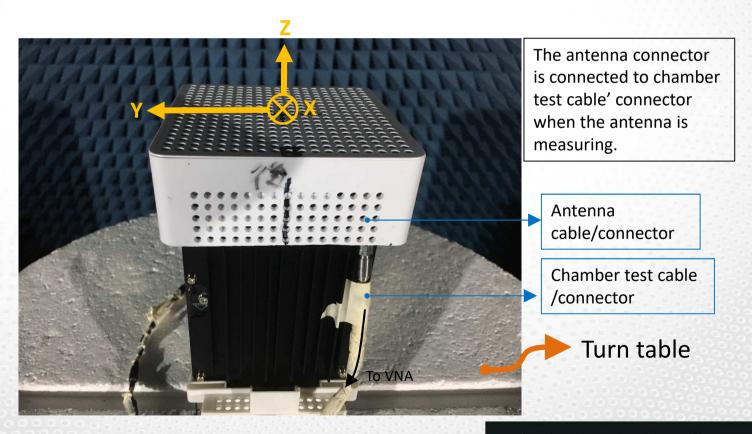

#### 5GH6G Ant2 Measurement Photo

The antenna connector is connected to chamber test cable' connector when the antenna is measuring.

Antenna cable/connector

Chamber test cable /connector