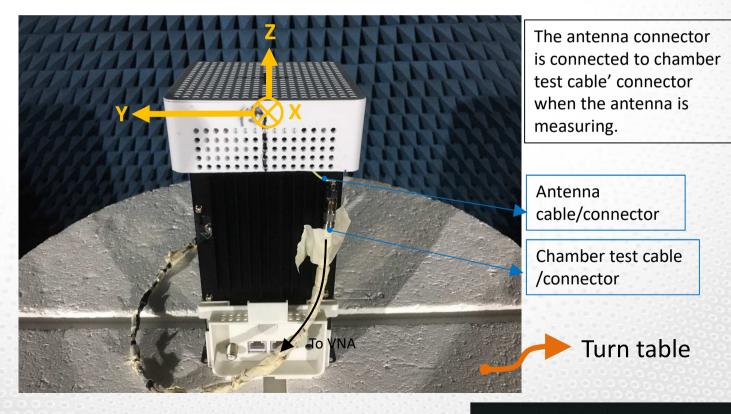

# arcadyan DB Ant1 Measurement Photo

The antenna connector is connected to chamber test cable' connector when the antenna is measuring.

# arcadyan DB Ant2 Measurement Photo

The antenna connector is connected to chamber test cable' connector when the antenna is measuring.

# arcadyan DB Ant4 Measurement Photo

The antenna connector is connected to chamber test cable' connector when the antenna is measuring.