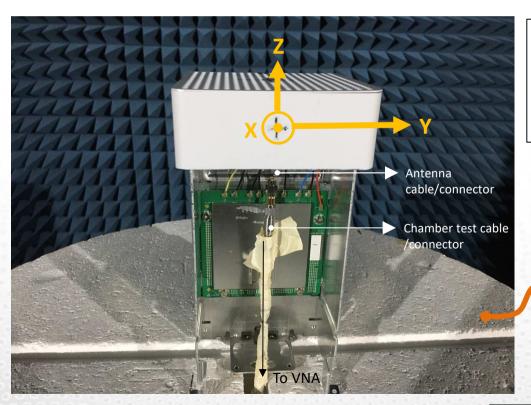

# arcadyan DB Ant1 Measurement Photo

The antenna connector is connected to chamber test cable' connector when the antenna is measuring.

# arcadyan DB Ant2 Measurement Photo

The antenna connector is connected to chamber test cable' connector when the antenna is measuring.

# arcadyan DB Ant3 Measurement Photo

# arcadyan DB Ant4 Measurement Photo

The antenna connector is connected to chamber test cable' connector when the antenna is measuring.

#### 5GH6G Ant1 Measurement Photo

#### 5GH6G Ant2 Measurement Photo

The antenna connector is connected to chamber test cable' connector when the antenna is measuring.

Antenna cable/connector

Chamber test cable /connector