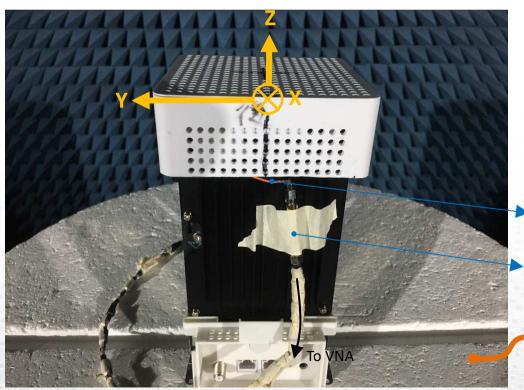

## arcadyan CE1000A Antenna Placement\_1 of 2

## arcadyan CE1000A Antenna Placement\_2 of 2