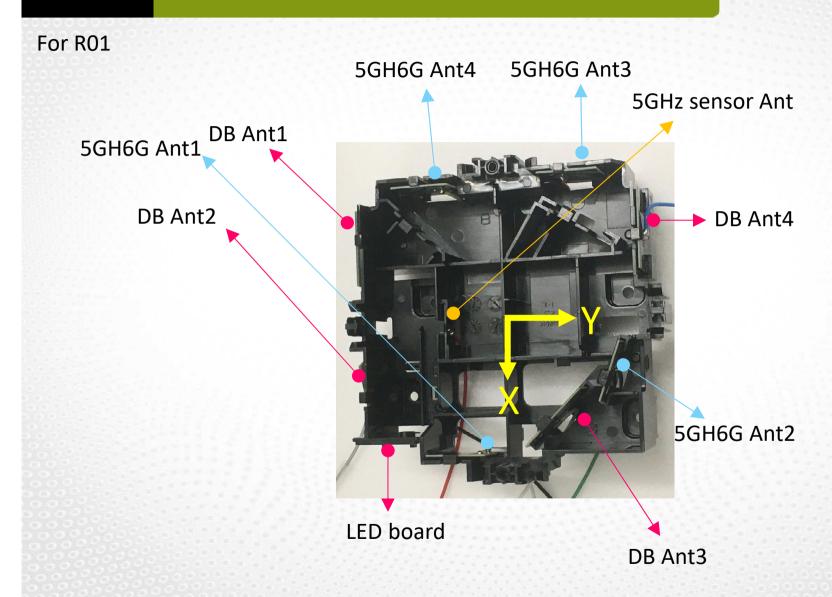

# **CE1000A Test Set Up Photos-Antenna**

PCBA: R01

Prepared by Steven Chang 11/23/2022 Version 1.0

## arcadyan CE1000A Antenna Placement\_1 of 2