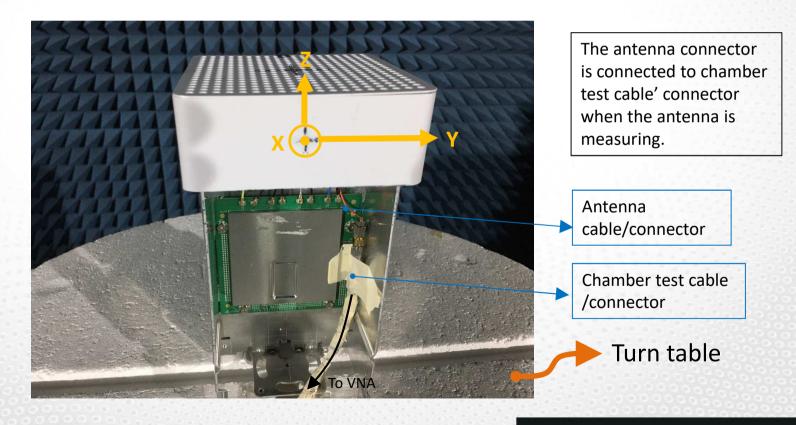

#### 5GH6G Ant2 Measurement Photo

The antenna connector is connected to chamber test cable' connector when the antenna is measuring.

Antenna cable/connector

Chamber test cable /connector

### 5GH6G Ant3 Measurement Photo

The antenna connector is connected to chamber test cable' connector when the antenna is measuring.

Antenna cable/connector

Chamber test cable /connector