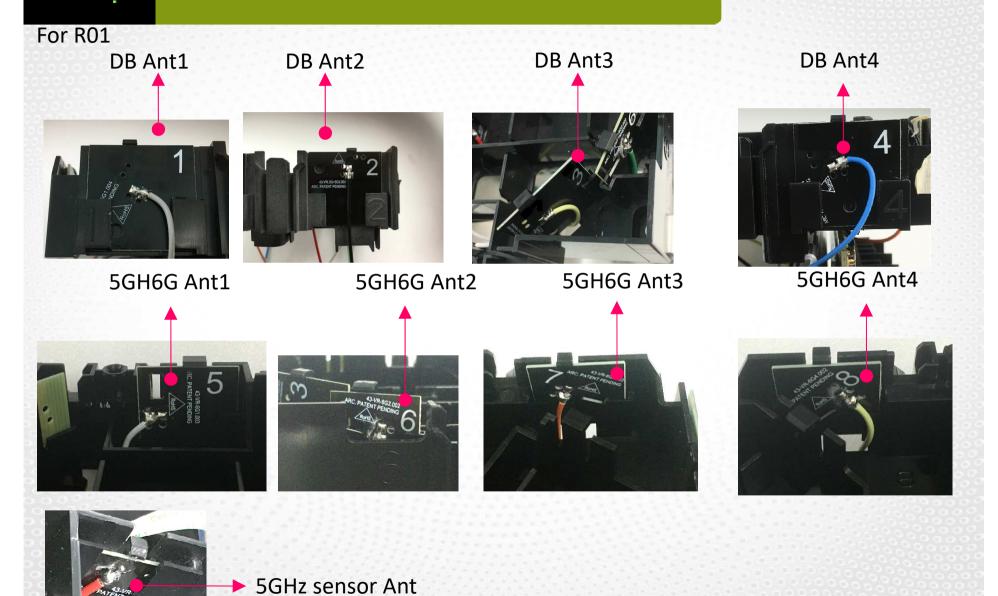

# **CE1000A Test Set Up Photos-Antenna**

PCBA: R01

Prepared by Steven Chang 11/23/2022 Version 1.0





## arcadyan CE1000A Antenna Placement\_1 of 2



## arcadyan CE1000A Antenna Placement\_2 of 2



# arcadyan DB Ant1 Measurement Photo



The antenna connector is connected to chamber test cable' connector when the antenna is measuring.

# arcadyan DB Ant2 Measurement Photo



The antenna connector is connected to chamber test cable' connector when the antenna is measuring.

# arcadyan DB Ant3 Measurement Photo



# arcadyan DB Ant4 Measurement Photo



The antenna connector is connected to chamber test cable' connector when the antenna is measuring.

#### 5GH6G Ant1 Measurement Photo



#### 5GH6G Ant2 Measurement Photo



The antenna connector is connected to chamber test cable' connector when the antenna is measuring.

Antenna cable/connector

Chamber test cable /connector

### 5GH6G Ant3 Measurement Photo



The antenna connector is connected to chamber test cable' connector when