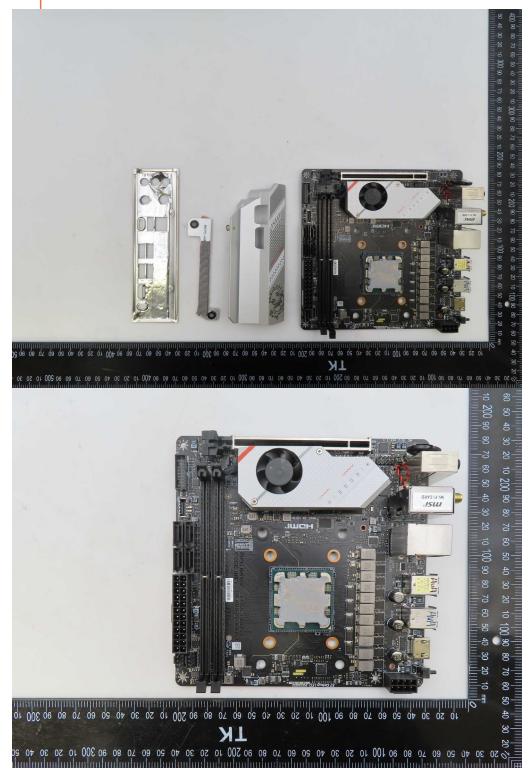

## BT&BLE&WIFI Module

Unless otherwise stated the results shown in this test report refer only to the sample(s) tested and such sample(s) are retained for 90 days only. 除非早有說明,件報生结里僅對剛建之樣是各書,同時件樣是僅是200千。未報生主經未公司書面許可,不可架份複劃。