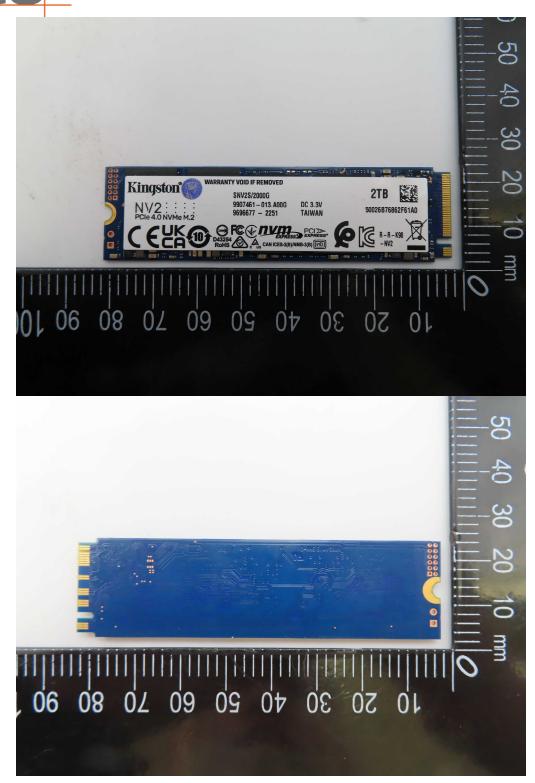

## BT&BLE&WIFI Module

Unless otherwise stated the results shown in this test report refer only to the sample(s) tested and such sample(s) are retained for 90 days only. 除非早有說明,件報生结里僅對剛建之樣是各書,同時件樣是僅是200千。未報生主經未公司書面許可,不可架份複劃。