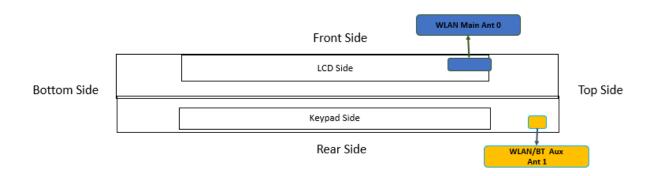

<Right Side View> Convertible PC Tablet Mode

| Antonno           | To Front Side | To Rear Side |  |
|-------------------|---------------|--------------|--|
| Antenna           | (mm)          | (mm)         |  |
| WLAN Main Ant 0   | 6.20          | 18.51        |  |
| WLAN/BT Aux Ant 1 | 20.15         | 5.45         |  |

<Right Side View> Laptop Mode(90°)

|  | Antenna           | Rear Face |  |  |  |
|--|-------------------|-----------|--|--|--|
|  |                   | (mm)      |  |  |  |
|  | WLAN Main Ant 0   | 125.00    |  |  |  |
|  | WLAN/BT Aux Ant 1 | 10.85     |  |  |  |