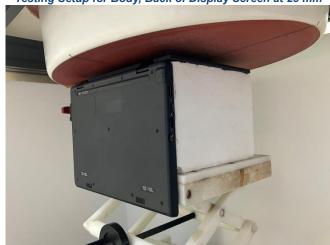

# <CZ1204CM2, CZ1204FM2>

Testing Setup for Body, Back of Display Screen at 25 mm

Testing Setup for Body, Bottom of Laptop at 0 mm

Testing Setup for Body, Front Side of Laptop at 0 mm

Testing Setup for Body, Rear Face at 0 mm