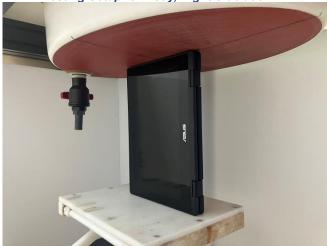

# <CZ1104CM2, CZ1104FM2>

**eurofins** 

Testing Setup for Body, Back of Display Screen at 0 mm

Testing Setup for Body, Bottom of Laptop at 0 mm

Testing Setup for Body, Front Side of Laptop at 0 mm

Testing Setup for Body, Rear Face at 0 mm