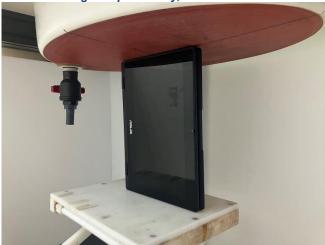

# <CZ1204CM2, CZ1204FM2>

Testing Setup for Body, Back of Display Screen at 25 mm

Testing Setup for Body, Bottom of Laptop at 0 mm

Testing Setup for Body, Front Side of Laptop at 0 mm

Testing Setup for Body, Rear Face at 0 mm