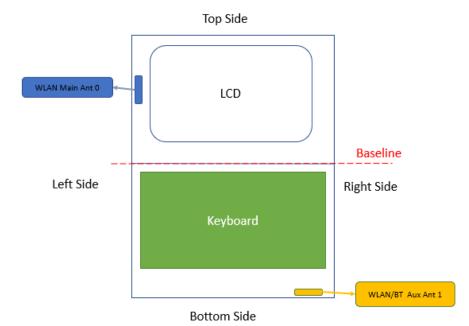

### <Front Face View>Laptop Mode (180°)

To Top/Bottom Side To Baseline To Left Side To Right Side Antenna **(mm)** 114.00 (mm) 286.50 (mm) (mm) WLAN Main Ant 0 57.00 1.79 WLAN/BT Aux Ant 1 201.00 244.50 17.60 5.00