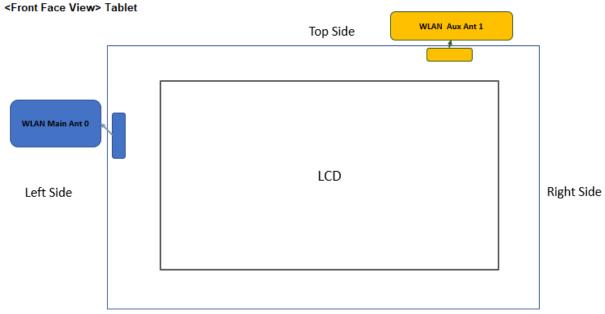

### Illustration of Antenna Locations

**Bottom Side** 

| Antenna         | To Top Side | To Bottom Side | To Left Side | To Right Side |
|-----------------|-------------|----------------|--------------|---------------|
|                 | (mm)        | (mm)           | (mm)         | (mm)          |
| WLAN Main Ant 0 | 57.00       | 114.00         | 1.79         | 286.50        |
| WLAN Aux Ant 1  | 56.22       | 5.00           | 244.50       | 17.60         |