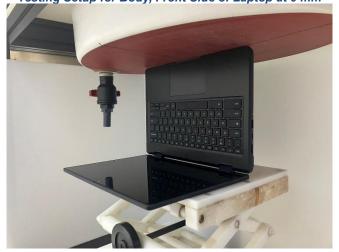

# <CZ1104CM2, CZ1104FM2>

**eurofins** 

Testing Setup for Body, Back of Display Screen at 0 mm

Testing Setup for Body, Bottom of Laptop at 0 mm

Testing Setup for Body, Front Side of Laptop at 0 mm

Testing Setup for Body, Rear Face at 0 mm

# <CZ1204CM2, CZ1204FM2>

Testing Setup for Body, Back of Display Screen at 25 mm

Testing Setup for Body, Bottom of Laptop at 0 mm

Testing Setup for Body, Front Side of Laptop at 0 mm

Testing Setup for Body, Rear Face at 0 mm