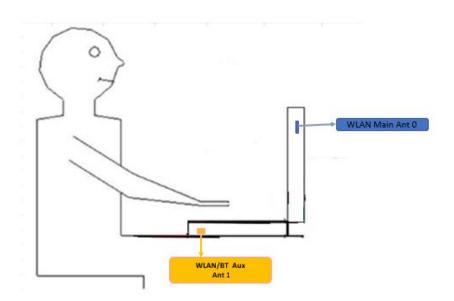

# <CZ1104CM2, CZ1104FM2>

**eurofins** 

Testing Setup for Body, Back of Display Screen at 0 mm

Testing Setup for Body, Bottom of Laptop at 0 mm

Testing Setup for Body, Front Side of Laptop at 0 mm

Testing Setup for Body, Rear Face at 0 mm