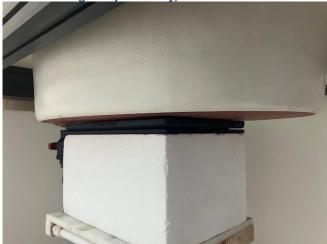

# <CZ1204CM2, CZ1204FM2>

Testing Setup for Body, Back of Display Screen at 25 mm

Testing Setup for Body, Bottom of Laptop at 0 mm

Testing Setup for Body, Front Side of Laptop at 0 mm

Testing Setup for Body, Rear Face at 0 mm