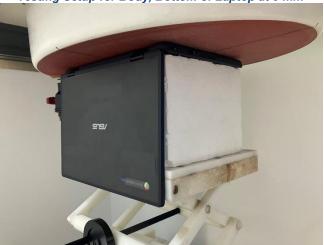

# <CZ1104CM2, CZ1104FM2>

**eurofins** 

Testing Setup for Body, Back of Display Screen at 0 mm

Testing Setup for Body, Bottom of Laptop at 0 mm

Testing Setup for Body, Front Side of Laptop at 0 mm

Testing Setup for Body, Rear Face at 0 mm