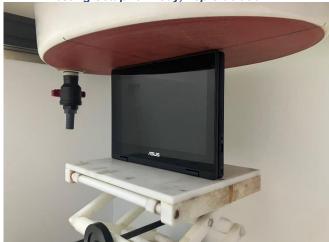

# <CZ1104CM2, CZ1104FM2>

**eurofins** 

Testing Setup for Body, Back of Display Screen at 0 mm

Testing Setup for Body, Bottom of Laptop at 0 mm

Testing Setup for Body, Front Side of Laptop at 0 mm

Testing Setup for Body, Rear Face at 0 mm