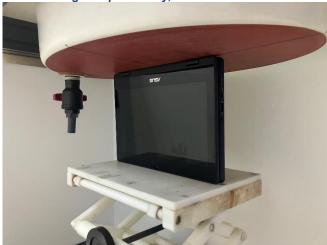

# <CZ1204CM2, CZ1204FM2>

Testing Setup for Body, Back of Display Screen at 25 mm

Testing Setup for Body, Bottom of Laptop at 0 mm

Testing Setup for Body, Front Side of Laptop at 0 mm

Testing Setup for Body, Rear Face at 0 mm