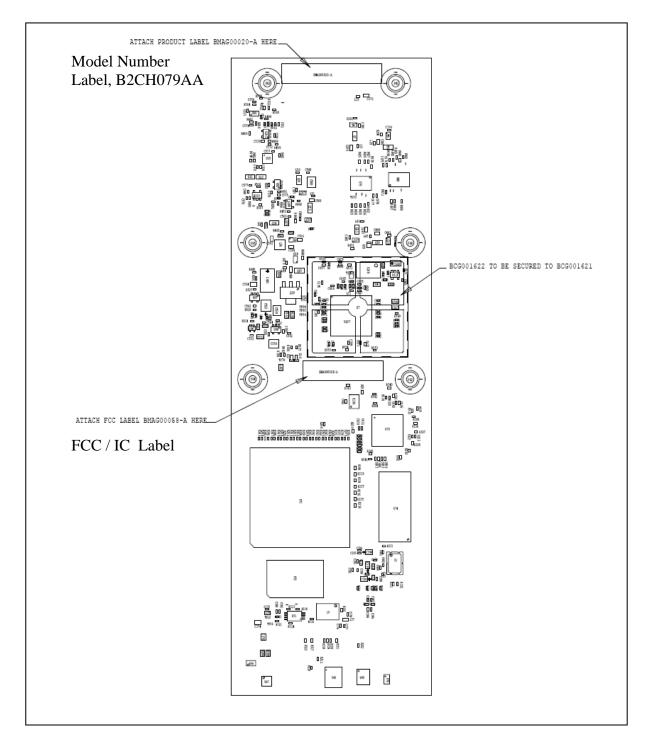

BelAir Networks model number label on radio module FCC ID: RAR20031001

B2CH079AA

## Label Location: